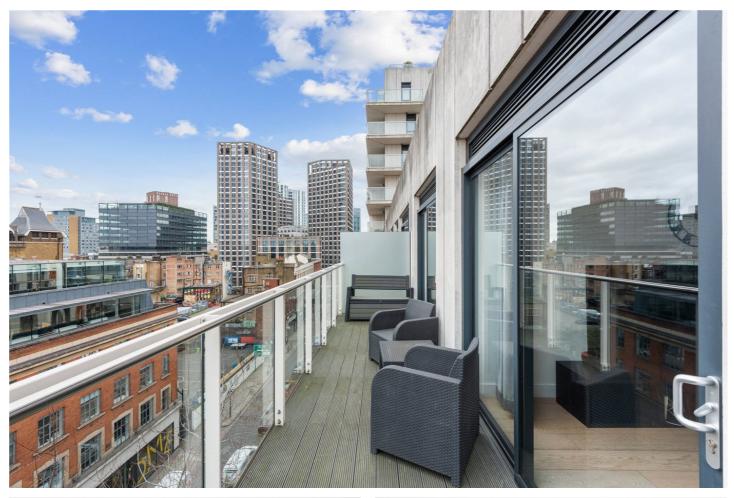

The property features a generous double bedroom with a built-in wardrobe, a separate three-piece bathroom, and a stylish open-plan living and dining area with a fully fitted kitchen. Step outside the living room onto the private balcony, where you can enjoy expansive city views, making it the perfect spot to relax or entertain guests while taking in the vibrant skyline.

Located in the prime Aldgate area, the property is just 0.1 mile from Aldgate East Station (District and Hammersmith & City Line) and 0.3 miles to Aldgate station (Circle and Metropolitan Line). Residents enjoy the added benefits of 24-hour concierge service, access to an on-site gym, and a roof terrace with 360° views across London. Additionally, the apartment is chain-free. This property is perfect for those seeking a modern, convenient, and vibrant lifestyle in one of London's most desirable locations.