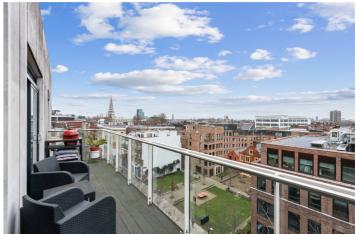

The property features a generous double bedroom with a built-in wardrobe, a separate three-piece bathroom, and a stylish open-plan living and dining area with a fully fitted kitchen. Step outside the living room onto the private balcony, where you can enjoy expansive city views, making it the perfect spot to relax or entertain guests while taking in the vibrant skyline.

Located in the prime Aldgate area, the property is just 0.1 mile from Aldgate East Station (District and Hammersmith & City Line) and 0.3 miles to Aldgate station (Circle and Metropolitan Line). Residents enjoy the added benefits of 24-hour concierge service, access to an on-site gym, and a roof terrace with 360° views across London. Additionally, the apartment is chain-free. This property is perfect for those seeking a modern, convenient, and vibrant lifestyle in one of London's most desirable locations.