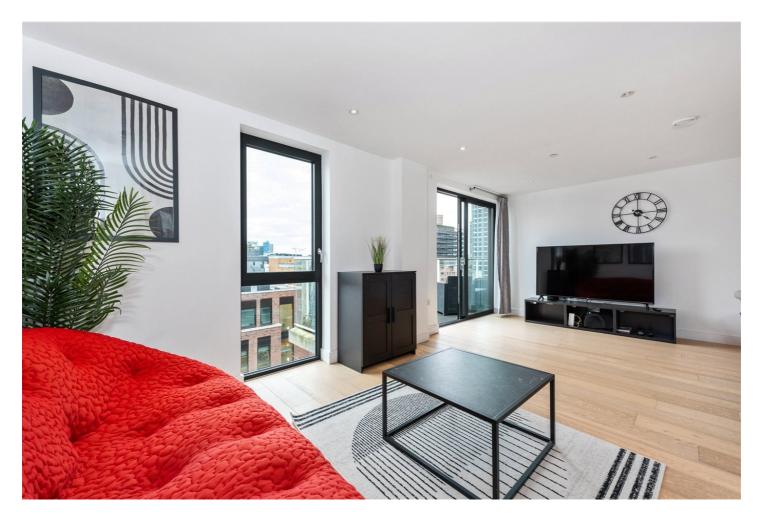

The property features a generous double bedroom with a built-in wardrobe, a separate three-piece bathroom, and a stylish open-plan living and dining area with a fully fitted kitchen. Step outside the living room onto the private balcony, where you can enjoy expansive city views, making it the perfect spot to relax or entertain guests while taking in the vibrant skyline.