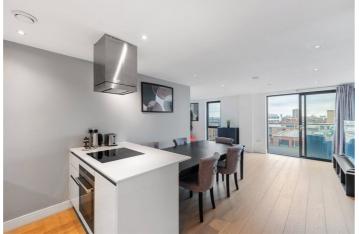

The property features a generous double bedroom with a built-in wardrobe, a separate three-piece bathroom, and a stylish open-plan living and dining area with a fully fitted kitchen. Step outside the living room onto the private balcony, where you can enjoy expansive city views, making it the perfect spot to relax or entertain guests while taking in the vibrant skyline.