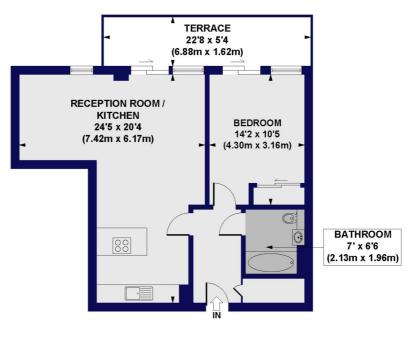

## Kensington Apartments, Commercial Street, E1 Approx. Gross Internal Floor Area 638 sq. ft / 59.31 sq. m

SIXTH FLOOR

All measurements of walls, doors, windows, fittings and appliances, including their size and location, are shown as standard sizes and do not constitute any warranty or representation by the seller, their agent or CP Creative. Any intending purchaser must satisfy himself by inspection or otherwise as to the correctness of the information contained in these plans. This plan is for illustrative purposes only and should be used as such by any prospective purchasers.

Winkworth

This floorplan is for illustration purposes only and is not to scale. The position and size of doors, windows, appliances and other features are approximate.

Shoreditch | 020 7749 7650 | shoreditch@winkworth.co.uk