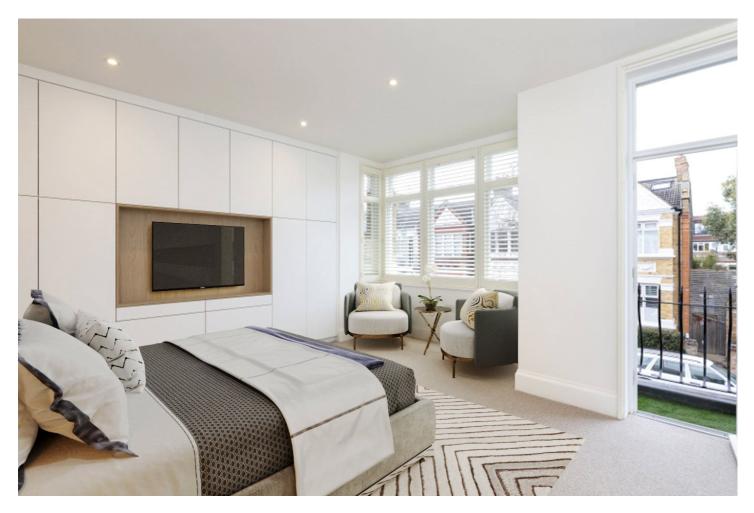

Winkworth

This beautifully renovated four-bedroom Victorian home blends timeless period charm with cutting-edge modern design, offering a spacious and luxurious family living experience. Every detail has been meticulously thought out in this back-to-brick transformation, creating a home that exudes elegance, comfort, and smart technology. Upon entering, you'll immediately notice the spacious kitchen extension with soaring high ceilings that enhance the sense of openness and light. The heart of the home features a stunning open-plan layout, seamlessly integrating the kitchen, dining, and living areas. Smart-controlled wet underfloor heating ensures warmth throughout, providing the perfect ambiance year-round. The ultra-slim Cortizo Cor Vision patio doors invite natural light in and create a seamless flow between the indoors and outdoors, allowing you to enjoy the tranquil surroundings from the comfort of your home. The rear garden has been professionally landscaped to provide an oasis of calm and entertainment. The exquisite pergola offers a charming space for relaxation, while the built-in BBQ and outdoor kitchen make it ideal for al fresco dining and entertaining family and friends. For those who love technology, this home features an advanced smart security system, complete with a Ringo alarm and CCTV coverage, ensuring peace of mind at all times. Inside, you'll find an integrated 70"

TV and built-in speaker system for an immersive entertainment experience that is second to none. This exceptional property is the perfect blend of classic Victorian character and contemporary comfort, offering a truly unique and high-spec family home.