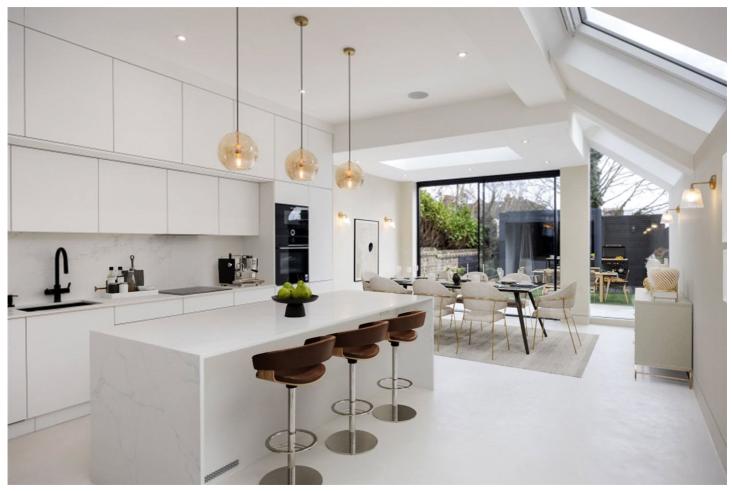

Winkworth

This beautifully renovated four-bedroom Victorian home blends timeless period charm with cutting-edge modern design, offering a spacious and luxurious family living experience. Every detail has been meticulously thought out in this back-to-brick transformation, creating a home that exudes elegance, comfort, and smart technology. Upon entering, you'll immediately notice the spacious kitchen extension with soaring high ceilings that enhance the sense of openness and light. The heart of the home features a stunning open-plan layout, seamlessly integrating the kitchen, dining, and living areas. Smart-controlled wet underfloor heating ensures warmth throughout, providing the perfect ambiance year-round. The ultra-slim Cortizo Cor Vision patio doors invite natural light in and create a seamless flow between the indoors and outdoors, allowing you to enjoy the tranquil surroundings from the comfort of your home. The rear garden has been professionally landscaped to provide an oasis of calm and entertainment. The exquisite pergola offers a charming space for relaxation, while the built-in BBQ and outdoor kitchen make it ideal for al fresco dining and entertaining family and friends. For those who love technology, this home features an advanced smart security system, complete with a Ringo alarm and CCTV coverage, ensuring peace of mind at all times. Inside, you'll find an integrated 70"