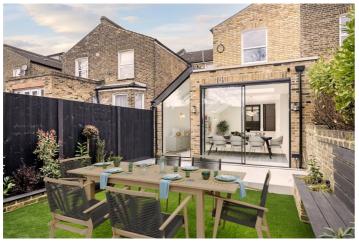

Winkworth

This beautifully renovated four-bedroom Victorian home blends timeless period charm with cutting-edge modern design, offering a spacious and luxurious family living experience. Every detail has been meticulously thought out in this back-to-brick transformation, creating a home that exudes elegance, comfort, and smart technology. Upon entering, you'll immediately notice the spacious kitchen extension with soaring high ceilings that enhance the sense of openness and light. The heart of the home features a stunning open-plan layout, seamlessly integrating the kitchen, dining, and living areas. Smart-controlled wet underfloor heating ensures warmth throughout, providing the perfect ambiance year-round. The ultra-slim Cortizo Cor Vision patio doors invite natural light in and create a seamless flow between the indoors and outdoors, allowing you to enjoy the tranquil surroundings from the comfort of your home. The rear garden has been professionally landscaped to provide an oasis of calm and entertainment. The exquisite pergola offers a charming space for relaxation, while the built-in BBQ and outdoor kitchen make it ideal for al fresco dining and entertaining family and friends. For those who love technology, this home features an advanced smart security system, complete with a Ringo alarm and CCTV coverage, ensuring peace of mind at all times. Inside, you'll find an integrated 70"