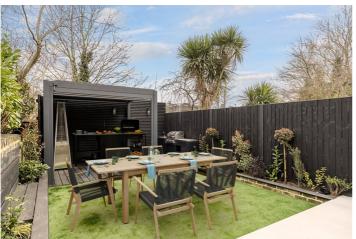

Winkworth

This beautifully renovated four-bedroom Victorian home blends timeless period charm with cutting-edge modern design, offering a spacious and luxurious family living experience. Every detail has been meticulously thought out in this back-to-brick transformation, creating a home that exudes elegance, comfort, and smart technology. Upon entering, you'll immediately notice the spacious kitchen extension with soaring high ceilings that enhance the sense of openness and light. The heart of the home features a stunning open-plan layout, seamlessly integrating the kitchen, dining, and living areas. Smart-controlled wet underfloor heating ensures warmth throughout, providing the perfect ambiance year-round. The ultra-slim Cortizo Cor Vision patio doors invite natural light in and create a seamless flow between the indoors and outdoors, allowing you to enjoy the tranquil surroundings from the comfort of your home. The rear garden has been professionally landscaped to provide an oasis of calm and entertainment. The exquisite pergola offers a charming space for relaxation, while the built-in BBQ and outdoor kitchen make it ideal for al fresco dining and entertaining family and friends. For those who love technology, this home features an advanced smart security system, complete with a Ringo alarm and CCTV coverage, ensuring peace of mind at all times. Inside, you'll find an integrated 70"