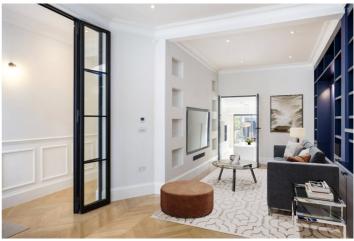

Winkworth

This beautifully renovated four-bedroom Victorian home blends timeless period charm with cutting-edge modern design, offering a spacious and luxurious family living experience. Every detail has been meticulously thought out in this back-to-brick transformation, creating a home that exudes elegance, comfort, and smart technology. Upon entering, you'll immediately notice the spacious kitchen extension with soaring high ceilings that enhance the sense of openness and light. The heart of the home features a stunning open-plan layout, seamlessly integrating the kitchen, dining, and living areas. Smart-controlled wet underfloor heating ensures warmth throughout, providing the perfect ambiance year-round. The ultra-slim Cortizo Cor Vision patio doors invite natural light in and create a seamless flow between the indoors and outdoors, allowing you to enjoy the tranquil surroundings from the comfort of your home. The rear garden has been professionally landscaped to provide an oasis of calm and entertainment. The exquisite pergola offers a charming space for relaxation, while the built-in BBQ and outdoor kitchen make it ideal for al fresco dining and entertaining family and friends. For those who love technology, this home features an advanced smart security system, complete with a Ringo alarm and CCTV coverage, ensuring peace of mind at all times. Inside, you'll find an integrated 70"

TV and built-in speaker system for an immersive entertainment experience that is second to none. This exceptional property is the perfect blend of classic Victorian character and contemporary comfort, offering a truly unique and high-spec family home.