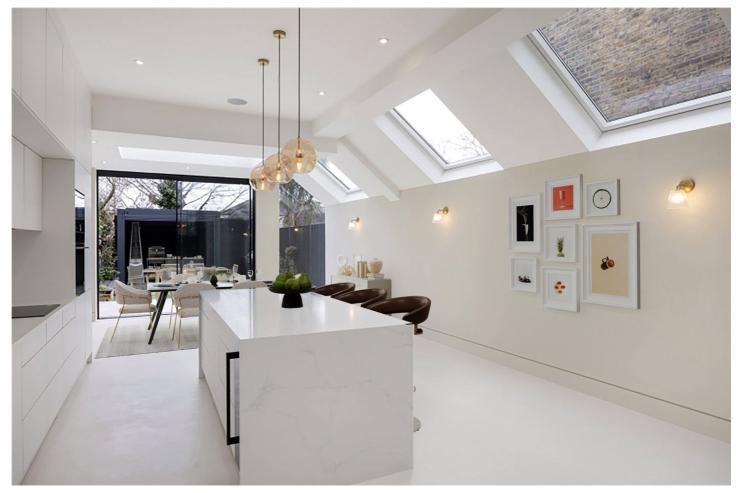

Winkworth

This beautifully renovated four-bedroom Victorian home blends timeless period charm with cutting-edge modern design, offering a spacious and luxurious family living experience. Every detail has been meticulously thought out in this back-to-brick transformation, creating a home that exudes elegance, comfort, and smart technology. Upon entering, you'll immediately notice the spacious kitchen extension with soaring high ceilings that enhance the sense of openness and light. The heart of the home features a stunning open-plan layout, seamlessly integrating the kitchen, dining, and living areas. Smart-controlled wet underfloor heating ensures warmth throughout, providing the perfect ambiance year-round. The ultra-slim Cortizo Cor Vision patio doors invite natural light in and create a seamless flow between the indoors and outdoors, allowing you to enjoy the tranquil surroundings from the comfort of your home. The rear garden has been professionally landscaped to provide an oasis of calm and entertainment. The exquisite pergola offers a charming space for relaxation, while the built-in BBQ and outdoor kitchen make it ideal for al fresco dining and entertaining family and friends. For those who love technology, this home features an advanced smart security system, complete with a Ringo alarm and CCTV coverage, ensuring peace of mind at all times. Inside, you'll find an integrated 70"