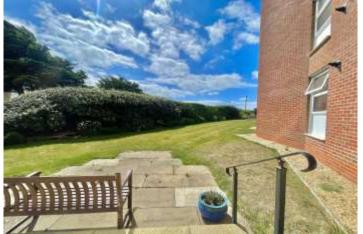

## Lounge Area:

Dual aspect room with double glazed windows to the side and further double glazed sliding patio doors, giving access out onto a private patio area which look out onto the communal gardens, a double radiator, television aerial points and power points.