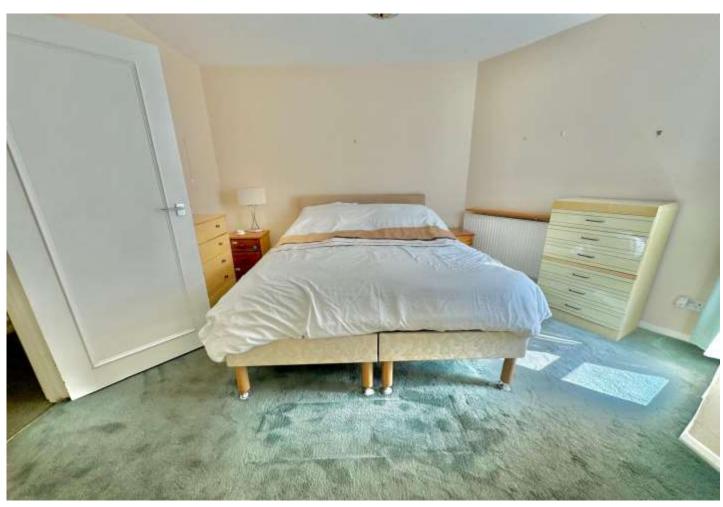

# Bedroom One:

Full height double glazed window to the front, two single door built-in wardrobes both with hanging rail and separate storage space, a single radiator and power points. Door off to the:

#### Bedroom Two:

Full height double glazed window to the front, a single radiator, double sliding door built-in wardrobe with hanging rail, separate storage space and power points.

# Bedroom Three/Study:

Full height double glazed window to the front, a double sliding door built-in wardrobe with both hanging rail and separate storage space, power points and a single radiator.