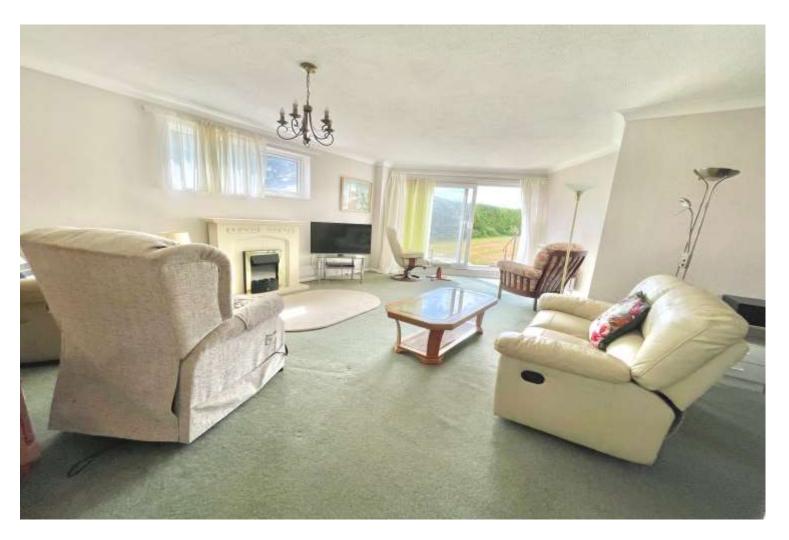

## Lounge/Dining Room:

## Lounge Area:

Dual aspect room with double glazed windows to the side and further double glazed sliding patio doors, giving access out onto a private patio area which look out onto the communal gardens, a double radiator, television aerial points and power points.