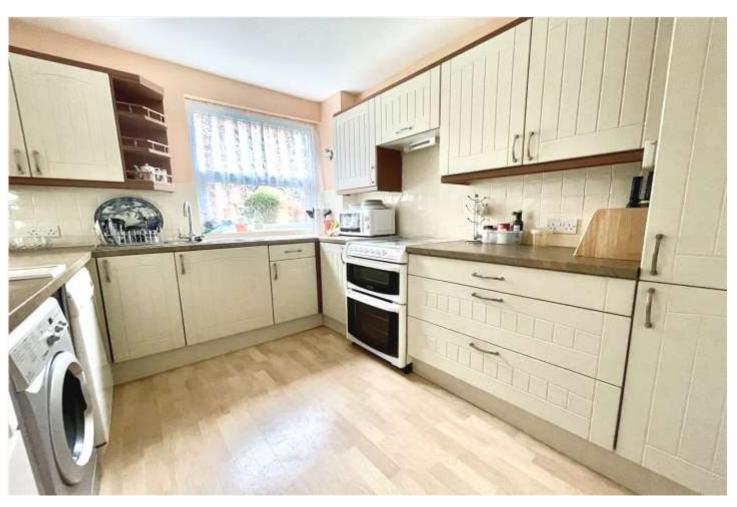

#### Kitchen/Breakfast Room:

Double glazed window to the side, roll edged work surface in part to 3 walls with a range of shaker style base and draw units below with further matching wall mounted units over, one and a half bowl stainless steel sink and drainer set to the work surface with mono taps above. Space and plumbing for both washing machine and dishwasher with further space for upright fridge freezer, space with both gas and electric point for oven. A single door built-in larder cupboard with shelving, a wall mounted heating and hot water controls, part tiled walls, power points and a matching dummy cupboard housing the Glowworm gas heating and hot water boiler.