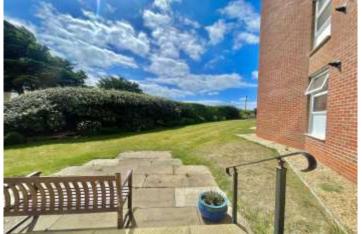

## Lounge Area:

Dual aspect room with double glazed windows to the side and further double glazed sliding patio doors, giving access out onto a private patio area which look out onto the communal gardens, a double radiator, television aerial points and power points.