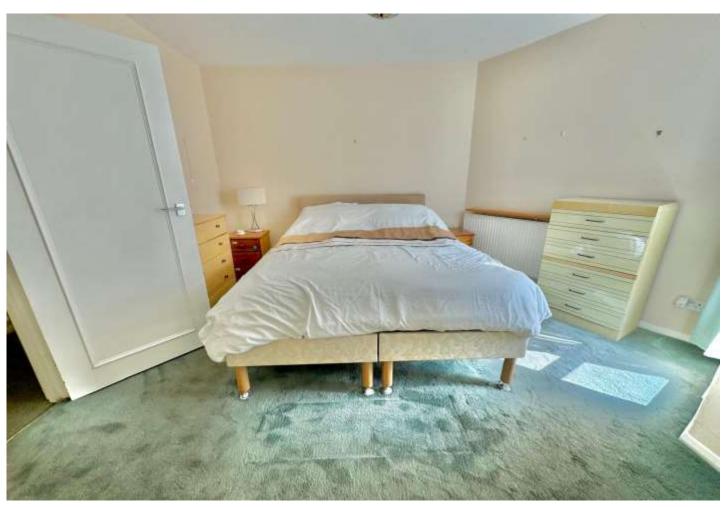

# Bedroom One:

Full height double glazed window to the front, two single door built-in wardrobes both with hanging rail and separate storage space, a single radiator and power points. Door off to the: