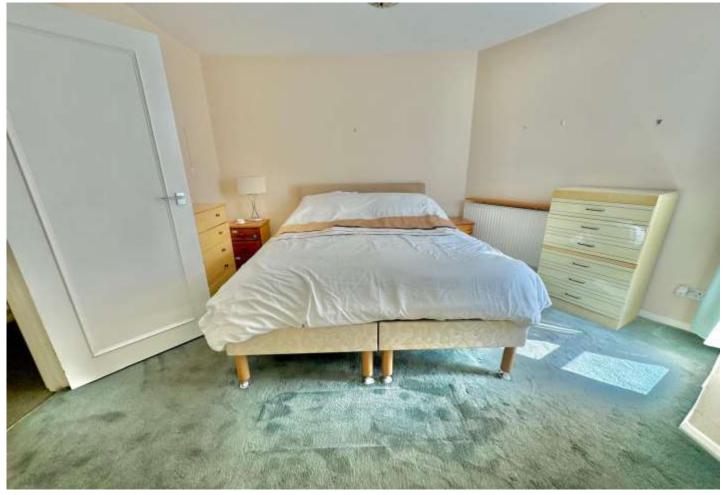

#### Bedroom One:

Full height double glazed window to the front, two single door built-in wardrobes both with hanging rail and separate storage space, a single radiator and power points. Door off to the:

#### Bedroom Two:

Full height double glazed window to the front, a single radiator, double sliding door built-in wardrobe with hanging rail, separate storage space and power points.

#### Bedroom Three/Study:

Full height double glazed window to the front, a double sliding door built-in wardrobe with both hanging rail and separate storage space, power points and a single radiator.