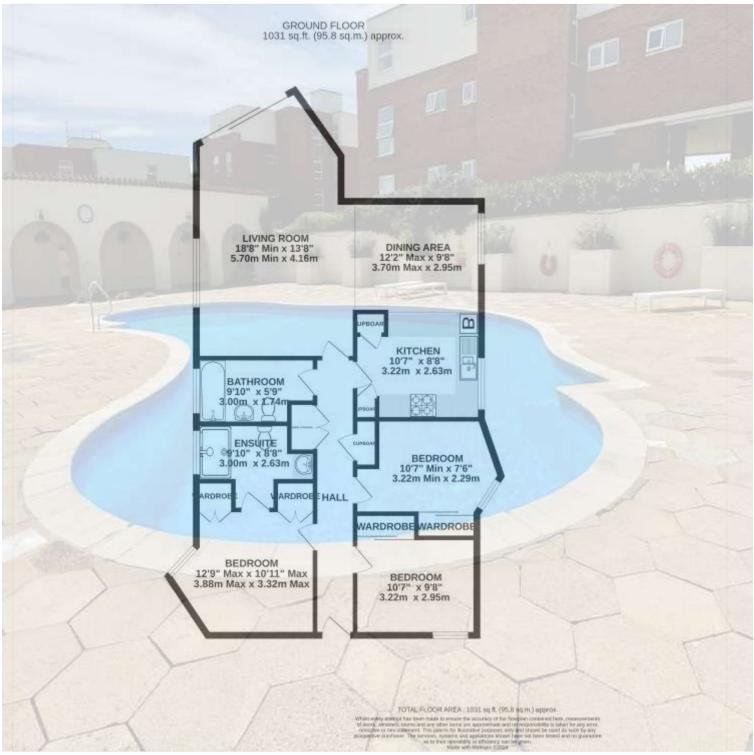

#### Approach:

Solid wooden front door with spy hole providing access to the:

#### Entrance Hallway:

Doubled built-in airing cupboard housing the factory hot water cylinder with immersion switch, slated shelving and water tank over, a single radiator, a single door built-in cupboard with both hanging rail and storage shelf with the electrical fuse board. Doors to all accommodation including a wooden and multi glazed door which gives access to the:

## Lounge/Dining Room:

## Lounge Area:

Dual aspect room with double glazed windows to the side and further double glazed sliding patio doors, giving access out onto a private patio area which look out onto the communal gardens, a double radiator, television aerial points and power points.

#### Dining Area:

Double glazed window to the side, a double radiator and power points. A large serving hatch which provides access into the:

#### Kitchen/Breakfast Room:

Double glazed window to the side, roll edged work surface in part to 3 walls with a range of shaker style base and draw units below with further matching wall mounted units over, one and a half bowl stainless steel sink and drainer set to the work surface with mono taps above. Space and plumbing for both washing machine and dishwasher with further space for upright fridge freezer, space with both gas and electric point for oven. A single door built-in larder cupboard with shelving, a wall mounted heating and hot water controls, part tiled walls, power points and a matching dummy cupboard housing the Glowworm gas heating and hot water boiler.

#### Bedroom One:

Full height double glazed window to the front, two single door built-in wardrobes both with hanging rail and separate storage space, a single radiator and power points. Door off to the:

## Ensuite Shower Room:

Obscure double glazed window to the side, a matching suite comprising of low-level WC, a vanity wash hand basin with fitted double cupboard below, a shower cubicle with wall mounted Myra shower, a ladder style radiator and part tiled walls.

#### Bedroom Two:

Full height double glazed window to the front, a single radiator, double sliding door built-in wardrobe with hanging rail, separate storage space and power points.

#### Bedroom Three/Study:

Full height double glazed window to the front, a double sliding door built-in wardrobe with both hanging rail and separate storage space, power points and a single radiator.

#### Family Bathroom:

Obscure double glazed window to the side, a matching suite comprising of lowlevel WC, a vanity wash hand basin with mono taps over and fitted double cupboard below, a panelled bath again with mono taps and shower attachment, a single radiator, a wall mounted shaver point and part tiled walls.

This floorplan is for illustration purposes only and is not to scale. The position and size of doors, windows, appliances and other features are approximate.