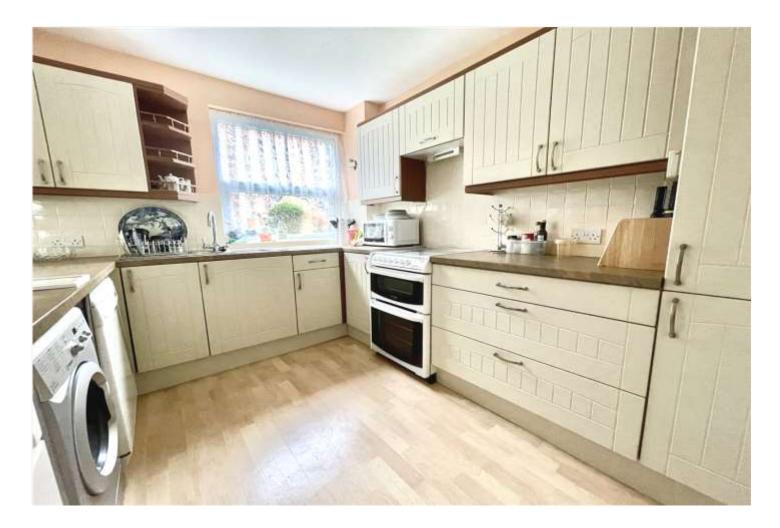

#### Kitchen/Breakfast Room:

Double glazed window to the side, roll edged work surface in part to 3 walls with a range of shaker style base and draw units below with further matching wall mounted units over, one and a half bowl stainless steel sink and drainer set to the work surface with mono taps above. Space and plumbing for both washing machine and dishwasher with further space for upright fridge freezer, space with both gas and electric point for oven. A single door built-in larder cupboard with shelving, a wall mounted heating and hot water controls, part tiled walls, power points and a matching dummy cupboard housing the Glowworm gas heating and hot water boiler.