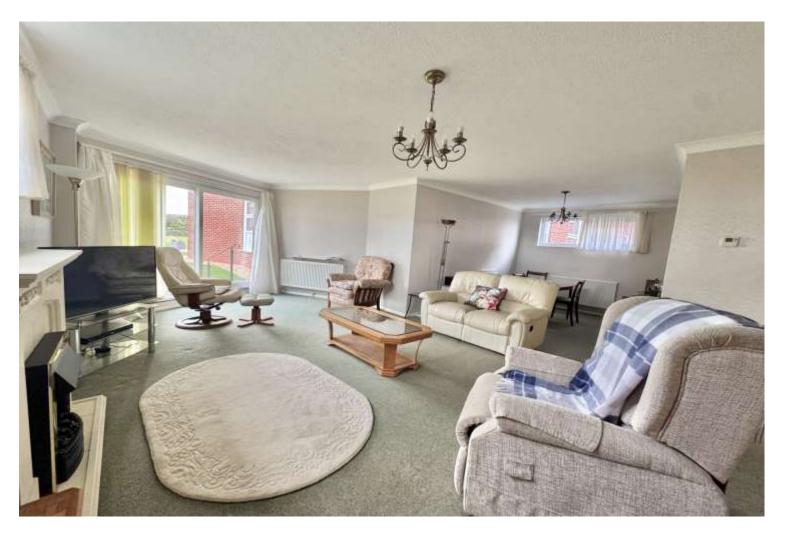

## Lounge/Dining Room:

## Lounge Area:

Dual aspect room with double glazed windows to the side and further double glazed sliding patio doors, giving access out onto a private patio area which look out onto the communal gardens, a double radiator, television aerial points and power points.

#### Dining Area:

Double glazed window to the side, a double radiator and power points. A large serving hatch which provides access into the: