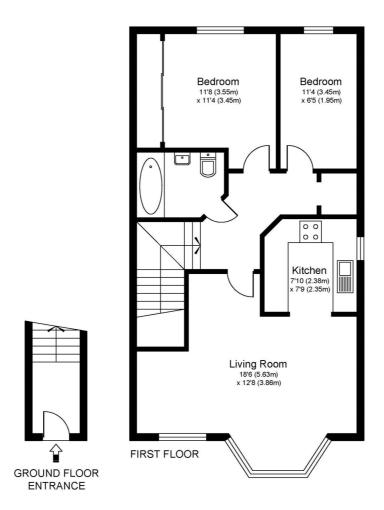

## HILL RISE COURT, PARK RISE, LEATHERHEAD, SURREY, KT22

Approximate Gross Internal Floor Area: 59 m sq / 637 sq ft

Whilst every attempt has been made to ensure the accuracy of the floor plan contained here, measurements of doors, windows and rooms are approximate and no responsibility is taken for any error, omission or misstatements. These plans are not to scale and are for representation purposes only as defined by RICS Code of Measuring Practice and should be used as such by any prospective purchaser. Specifically no guarantee is given on total square footage of the property if quoted on this plan. Any figure given is for initial guidance only and should not be relied on as a basis of valuation.

This floorplan is for illustration purposes only and is not to scale. The position and size of doors, windows, appliances and other features are approximate.

Weybridge | 01932 854400 | weybridge@winkworth.co.uk