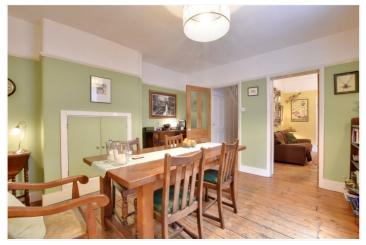

The property is presented in good order throughout and still retains many of its original features. The accommodation briefly comprises of three large reception rooms on the ground floor, with a lovely modern 12ft kitchen to the rear. Access to the garden can either be from the kitchen or middle reception room. Upstairs there are four double bedrooms, which includes the master room in the loft conversion, two bathrooms and a utility room/WC on the first floor. Benefits include hard wood flooring on the ground floor, feature fireplaces and eaves storage. To the rear is a stunning west facing garden that is part paved, with lawned area, vegetable patch and shed.