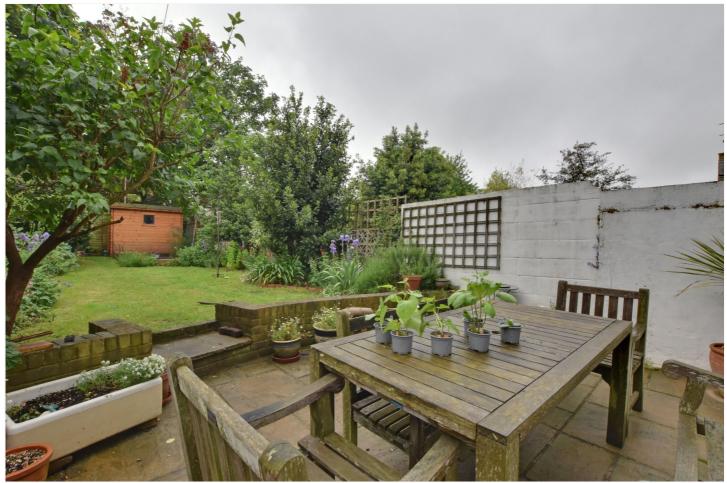

The property is presented in good order throughout and still retains many of its original features. The accommodation briefly comprises of three large reception rooms on the ground floor, with a lovely modern 12ft kitchen to the rear. Access to the garden can either be from the kitchen or middle reception room. Upstairs there are four double bedrooms, which includes the master room in the loft conversion, two bathrooms and a utility room/WC on the first floor. Benefits include hard wood flooring on the ground floor, feature fireplaces and eaves storage. To the rear is a stunning west facing garden that is part paved, with lawned area, vegetable patch and shed.