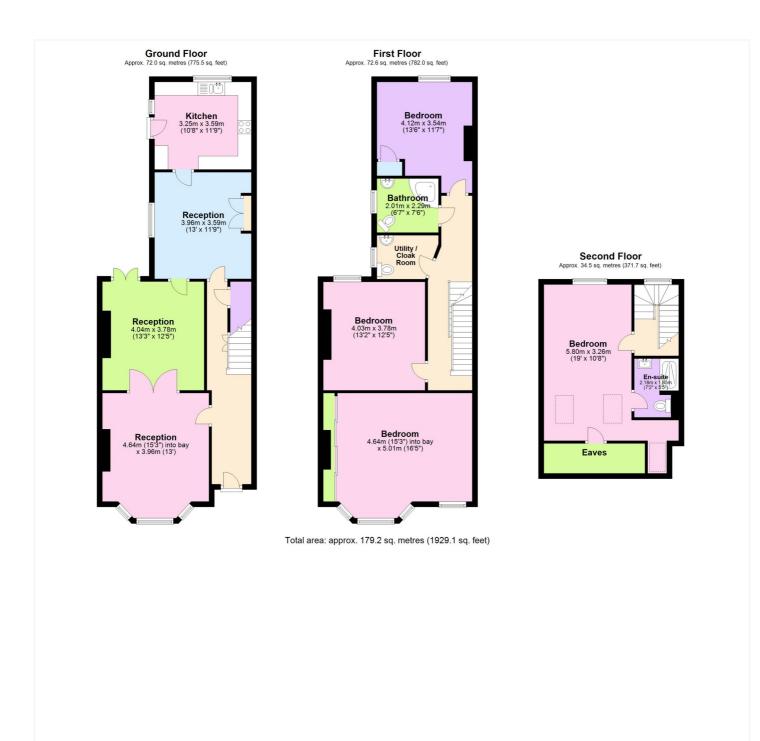

This floorplan is for illustration purposes only and is not to scale. The position and size of doors, windows, appliances and other features are approximate.

Tenure: Freehold Term: 0 year and 0 months Service Charge: £0 per annum Ground Rent: £ 0 Annually (subject to increase) Council Tax Band: E Where no figures are shown, we have been unable to ascertain the information. All figures that are shown were correct at the time of printing.