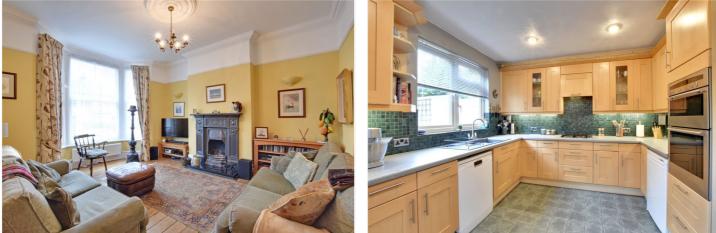

The property is presented in good order throughout and still retains many of its original features. The accommodation briefly comprises of three large reception rooms on the ground floor, with a lovely modern 12ft kitchen to the rear. Access to the garden can either be from the kitchen or middle reception room. Upstairs there are four double bedrooms, which includes the master room in the loft conversion, two bathrooms and a utility room/WC on the first floor. Benefits include hard wood flooring on the ground floor, feature fireplaces and eaves storage. To the rear is a stunning west facing garden that is part paved, with lawned area, vegetable patch and shed.