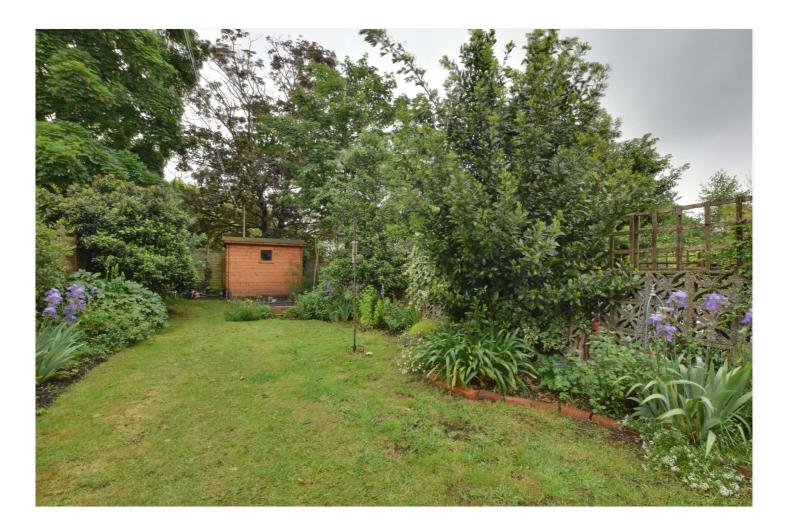

The property is presented in good order throughout and still retains many of its original features. The accommodation briefly comprises of three large reception rooms on the ground floor, with a lovely modern 12ft kitchen to the rear. Access to the garden can either be from the kitchen or middle reception room. Upstairs there are four double bedrooms, which includes the master room in the loft conversion, two bathrooms and a utility room/WC on the first floor. Benefits include hard wood flooring on the ground floor, feature fireplaces and eaves storage. To the rear is a stunning west facing garden that is part paved, with lawned area, vegetable patch and shed.