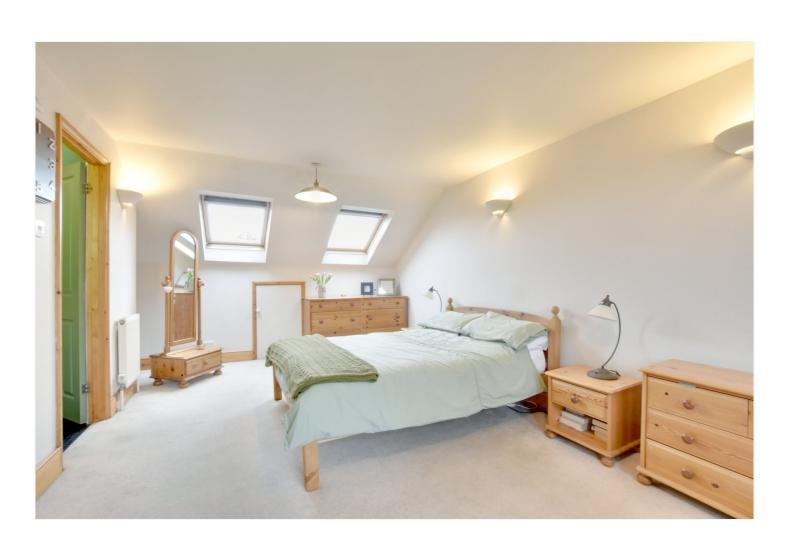

The property is presented in good order throughout and still retains many of its original features. The accommodation briefly comprises of three large reception rooms on the ground floor, with a lovely modern 12ft kitchen to the rear. Access to the garden can either be from the kitchen or middle reception room. Upstairs there are four double bedrooms, which includes the master room in the loft conversion, two bathrooms and a utility room/WC on the first floor. Benefits include hard wood flooring on the ground floor, feature fireplaces and eaves storage. To the rear is a stunning west facing garden that is part paved, with lawned area, vegetable patch and shed.