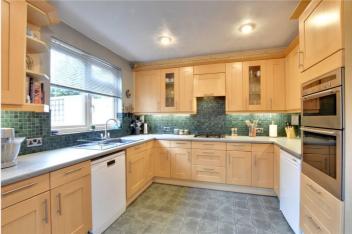

The property is presented in good order throughout and still retains many of its original features. The accommodation briefly comprises of three large reception rooms on the ground floor, with a lovely modern 12ft kitchen to the rear. Access to the garden can either be from the kitchen or middle reception room. Upstairs there are four double bedrooms, which includes the master room in the loft conversion, two bathrooms and a utility room/WC on the first floor. Benefits include hard wood flooring on the ground floor, feature fireplaces and eaves storage. To the rear is a stunning west facing garden that is part paved, with lawned area, vegetable patch and shed.