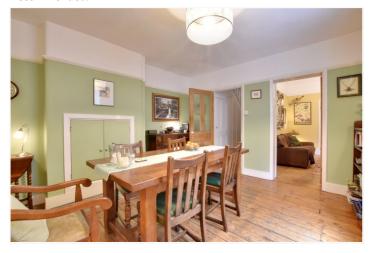

The property is presented in good order throughout and still retains many of its original features. The accommodation briefly comprises of three large reception rooms on the ground floor, with a lovely modern 12ft kitchen to the rear. Access to the garden can either be from the kitchen or middle reception room. Upstairs there are four double bedrooms, which includes the master room in the loft conversion, two bathrooms and a utility room/WC on the first floor. Benefits include hard wood flooring on the ground floor, feature fireplaces and eaves storage. To the rear is a stunning west facing garden that is part paved, with lawned area, vegetable patch and shed.