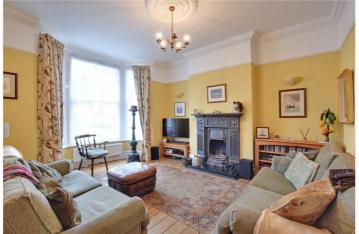

The property is presented in good order throughout and still retains many of its original features. The accommodation briefly comprises of three large reception rooms on the ground floor, with a lovely modern 12ft kitchen to the rear. Access to the garden can either be from the kitchen or middle reception room. Upstairs there are four double bedrooms, which includes the master room in the loft conversion, two bathrooms and a utility room/WC on the first floor. Benefits include hard wood flooring on the ground floor, feature fireplaces and eaves storage. To the rear is a stunning west facing garden that is part paved, with lawned area, vegetable patch and shed.