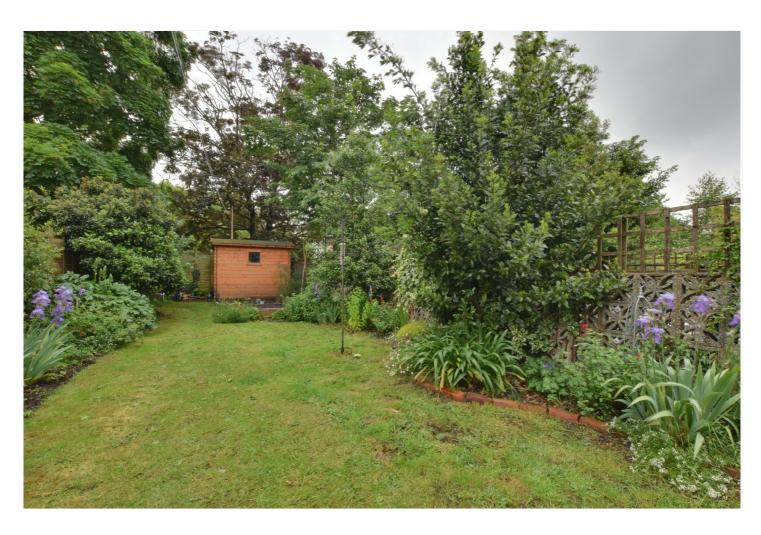

The property is presented in good order throughout and still retains many of its original features. The accommodation briefly comprises of three large reception rooms on the ground floor, with a lovely modern 12ft kitchen to the rear. Access to the garden can either be from the kitchen or middle reception room. Upstairs there are four double bedrooms, which includes the master room in the loft conversion, two bathrooms and a utility room/WC on the first floor. Benefits include hard wood flooring on the ground floor, feature fireplaces and eaves storage. To the rear is a stunning west facing garden that is part paved, with lawned area, vegetable patch and shed.