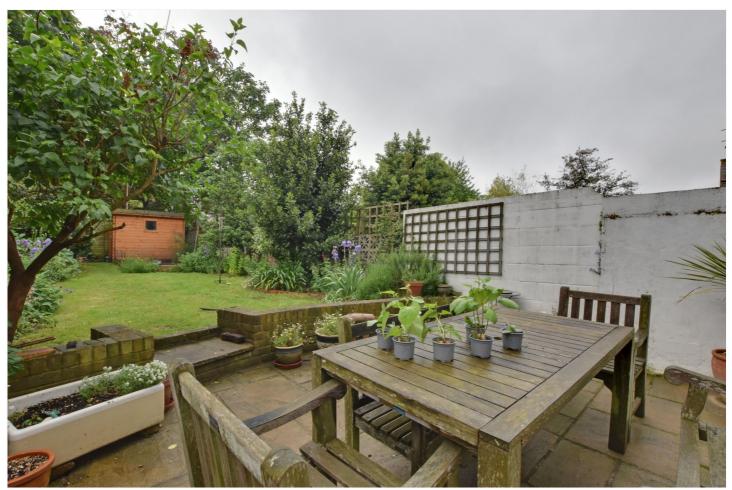

The property is presented in good order throughout and still retains many of its original features. The accommodation briefly comprises of three large reception rooms on the ground floor, with a lovely modern 12ft kitchen to the rear. Access to the garden can either be from the kitchen or middle reception room. Upstairs there are four double bedrooms, which includes the master room in the loft conversion, two bathrooms and a utility room/WC on the first floor. Benefits include hard wood flooring on the ground floor, feature fireplaces and eaves storage. To the rear is a stunning west facing garden that is part paved, with lawned area, vegetable patch and shed.