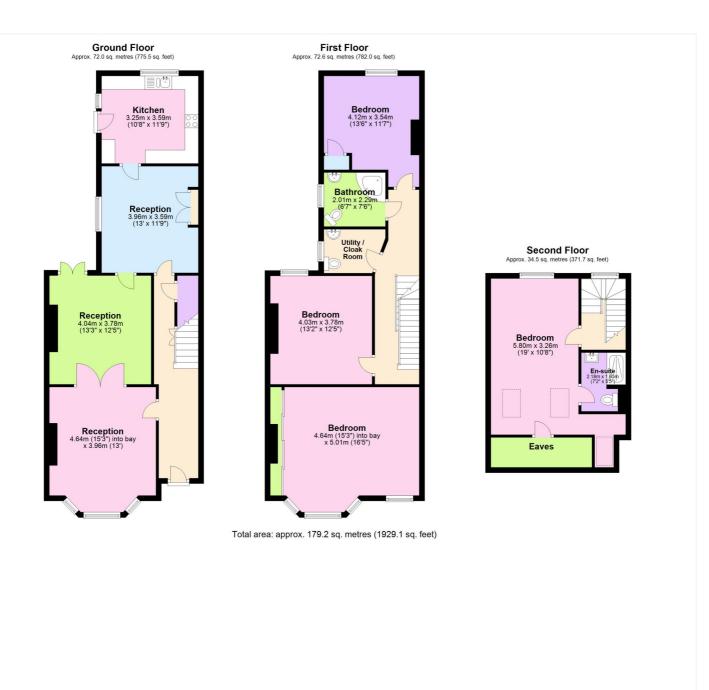

The property is presented in good order throughout and still retains many of its original features. The accommodation briefly comprises of three large reception rooms on the ground floor, with a lovely modern 12ft kitchen to the rear. Access to the garden can either be from the kitchen or middle reception room. Upstairs there are four double bedrooms, which includes the master room in the loft conversion, two bathrooms and a utility room/WC on the first floor. Benefits include hard wood flooring on the ground floor, feature fireplaces and eaves storage. To the rear is a stunning west facing garden that is part paved, with lawned area, vegetable patch and shed.

## **AT A GLANCE**

- Beautiful family home
- Mid terrace Victorian
- four double bedrooms
- three reception rooms
- three storey
- two bathrooms
- utility room/WC
- pretty rear garden
- c1929 sq ft
- 12ft fitted kitchen
- quiet and popular road

This floorplan is for illustration purposes only and is not to scale. The position and size of doors, windows, appliances and other features are approximate.

Greenwich | 02030533033 | greenwich@winkworth.co.uk