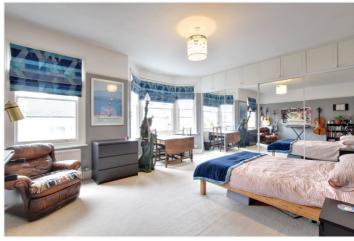

The property is presented in good order throughout and still retains many of its original features. The accommodation briefly comprises of three large reception rooms on the ground floor, with a lovely modern 12ft kitchen to the rear. Access to the garden can either be from the kitchen or middle reception room. Upstairs there are four double bedrooms, which includes the master room in the loft conversion, two bathrooms and a utility room/WC on the first floor. Benefits include hard wood flooring on the ground floor, feature fireplaces and eaves storage. To the rear is a stunning west facing garden that is part paved, with lawned area, vegetable patch and shed.