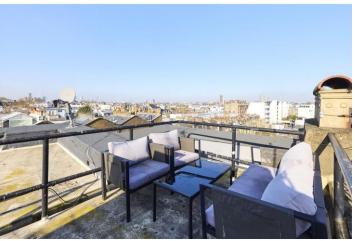

DAWSON PLACE, W2 **£875,000 SHARE OF FREEHOLD** 

A STUNNING TWO BEDROOM, TWO BATHROOM FLAT WITH WONDERFUL LIGHT AND A PRIVATE ROOF TERRACE ON THE TOP OF THIS PERIOD BUILDING, LOCATED IN ONE OF THE AREA'S MOST SOUGHT AFTER LOCATIONS.

## **DESCRIPTION:**

Situated on the top floor of a charming period conversion, this very bright and spacious flat extends to 663 sq.ft. The accommodation comprises; entrance hall (on the third floor), open-plan kitchen and reception room, two double bedrooms with one ensuite and a second bathroom. Stairs lead to the roof terrace which provides wonderful views across the Notting Hill skyline and beyond, as well as much sought after outside space.