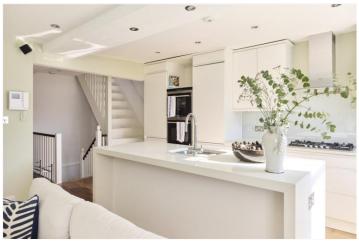

## **DESCRIPTION:**

Situated on the top floor of a charming period conversion, this very bright and spacious flat extends to 663 sq.ft. The accommodation comprises; entrance hall (on the third floor), open-plan kitchen and reception room, two double bedrooms with one ensuite and a second bathroom. Stairs lead to the roof terrace which provides wonderful views across the Notting Hill skyline and beyond, as well as much sought after outside space.