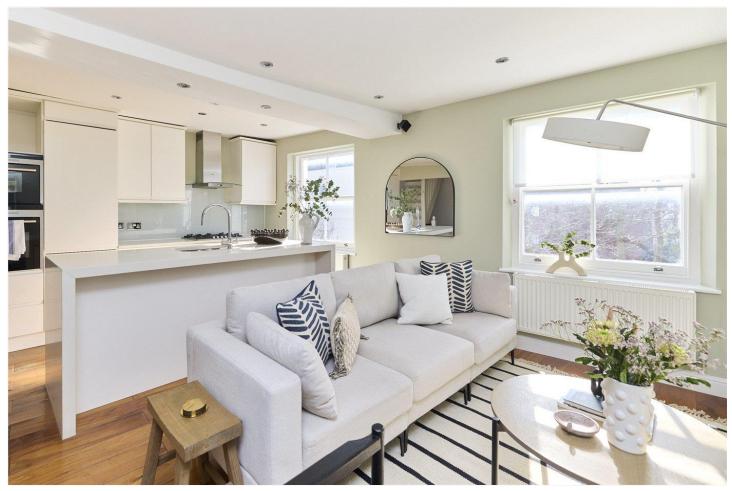

## **DESCRIPTION:**

Situated on the top floor of a charming period conversion, this very bright and spacious flat extends to 663 sq.ft. The accommodation comprises; entrance hall (on the third floor), open-plan kitchen and reception room, two double bedrooms with one ensuite and a second bathroom. Stairs lead to the roof terrace which provides wonderful views across the Notting Hill skyline and beyond, as well as much sought after outside space.