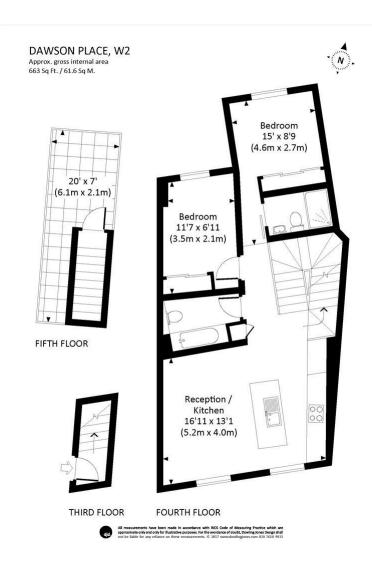

## **DESCRIPTION:**

Situated on the top floor of a charming period conversion, this very bright and spacious flat extends to 663 sq.ft. The accommodation comprises; entrance hall (on the third floor), open-plan kitchen and reception room, two double bedrooms with one ensuite and a second bathroom. Stairs lead to the roof terrace which provides wonderful views across the Notting Hill skyline and beyond, as well as much sought after outside space.

This floorplan is for illustration purposes only and is not to scale. The position and size of doors, windows, appliances and other features are approximate.

Notting Hill Sales | 0207 727 3227 | nottinghill@winkworth.co.uk