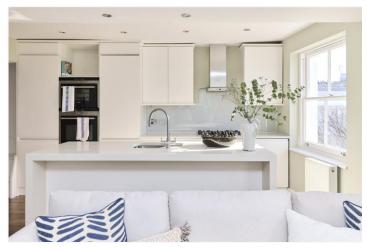

## **DESCRIPTION:**

Situated on the top floor of a charming period conversion, this very bright and spacious flat extends to 663 sq.ft. The accommodation comprises; entrance hall (on the third floor), open-plan kitchen and reception room, two double bedrooms with one ensuite and a second bathroom. Stairs lead to the roof terrace which provides wonderful views across the Notting Hill skyline and beyond, as well as much sought after outside space.