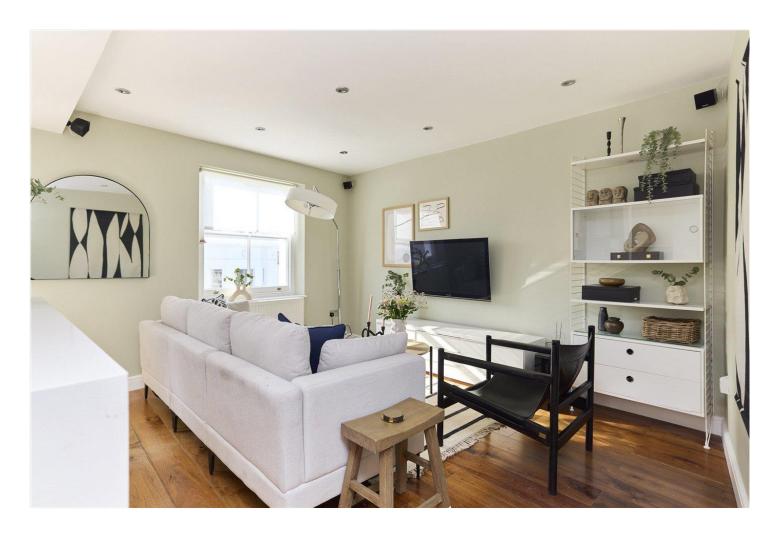

## **DESCRIPTION:**

Situated on the top floor of a charming period conversion, this very bright and spacious flat extends to 663 sq.ft. The accommodation comprises; entrance hall (on the third floor), open-plan kitchen and reception room, two double bedrooms with one ensuite and a second bathroom. Stairs lead to the roof terrace which provides wonderful views across the Notting Hill skyline and beyond, as well as much sought after outside space.