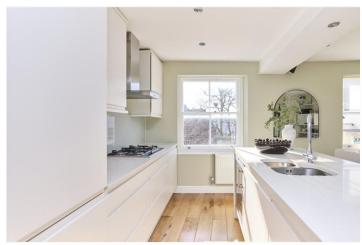

## **DESCRIPTION:**

Situated on the top floor of a charming period conversion, this very bright and spacious flat extends to 663 sq.ft. The accommodation comprises; entrance hall (on the third floor), open-plan kitchen and reception room, two double bedrooms with one ensuite and a second bathroom. Stairs lead to the roof terrace which provides wonderful views across the Notting Hill skyline and beyond, as well as much sought after outside space.