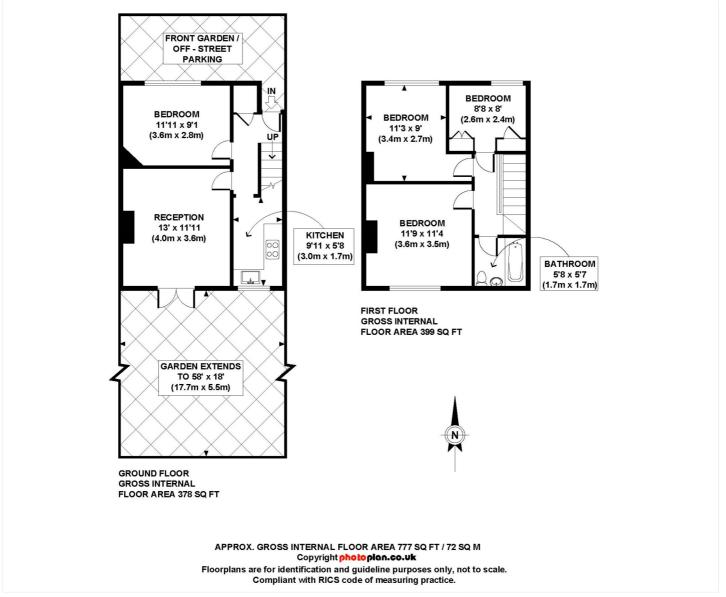

## **DESCRIPTION:**

A well presented four double bedroom house with off street parking and south facing garden.

The property offers a reception room with doors leading to the 58ft lawned south facing garden, kitchen, bathroom and four double bedrooms.

This floorplan is for illustration purposes only and is not to scale. The position and size of doors, windows, appliances and other features are approximate.

LOCAL AUTHORITY: Hammersmith & Fulham, S.Bush