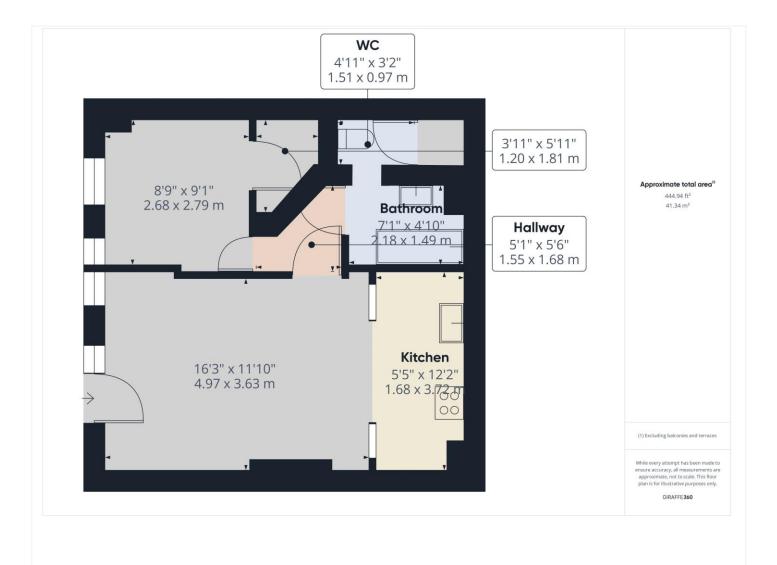

This floorplan is for illustration purposes only and is not to scale. The position and size of doors, windows, appliances and other features are approximate.

Tenure: Leasehold

Term: 89 year and 5 months