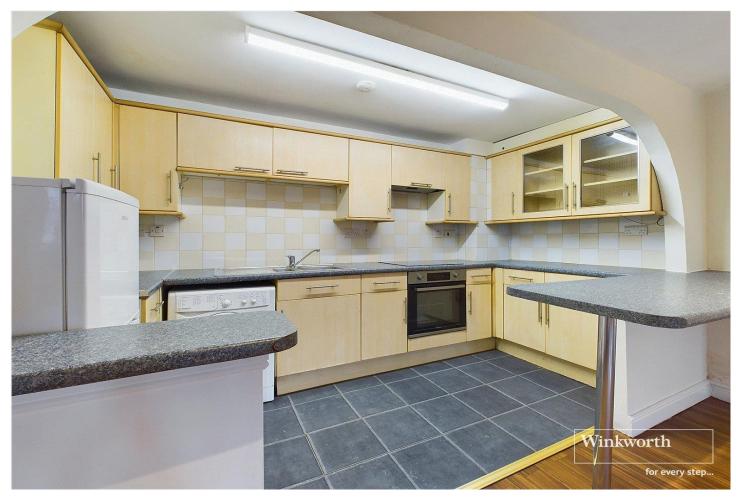

#### **DESCRIPTION:**

This one bedroom ground floor maisonette is conveniently located next to Waitrose, a short walk to Tilehurst Train Station with access to Central Reading in just 5 minutes and London Paddington in under half an hour. There are a range of local amenities including a 24 hour gym and range of shops at Norcot Junction and the Atrium Health Club and the River Thames are also easily accessed via Scours Lane under half a mile away. The property is accessed from the rear of a parade of shops and has off road parking and a terrace to its front. The main entrance to the property accesses the lounge/diner which has a modern fitted kitchen. There is a double bedroom with ample storage and a bathroom. The property has recently been decorated and is available for sale with no chain and in our opinion offers excellent value and would make a great first time buy or investment opportunity.

### AT A GLANCE

- Cash Buyers Only
- One Bedroom Ground Floor Apartment
- Double Bedroom
- Lounge/Diner
- Fitted Kitchen
- Bathroom
- Off Road Parking for Multiple Vehicles
- No Chain
- Ground Rent £100 Per Annum
- £325 Per Annum Share of Insurance