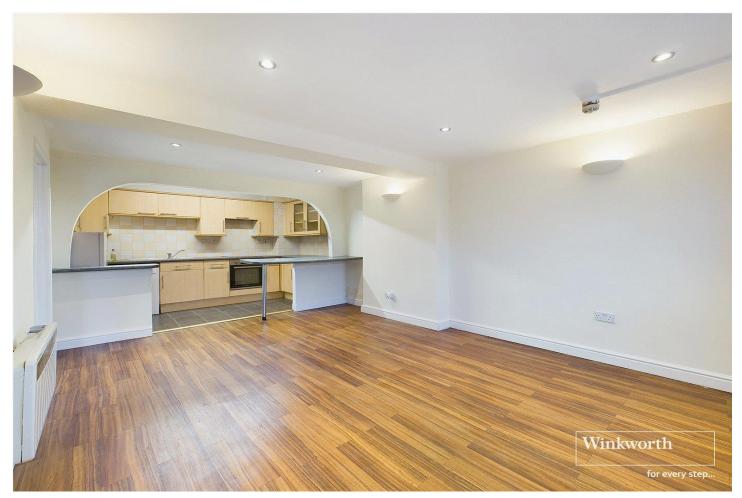

#### **DESCRIPTION:**

This one bedroom ground floor maisonette is conveniently located next to Waitrose, a short walk to Tilehurst Train Station with access to Central Reading in just 5 minutes and London Paddington in under half an hour. There are a range of local amenities including a 24 hour gym and range of shops at Norcot Junction and the Atrium Health Club and the River Thames are also easily accessed via Scours Lane under half a mile away. The property is accessed from the rear of a parade of shops and has off road parking and a terrace to its front. The main entrance to the property accesses the lounge/diner which has a modern fitted kitchen. There is a double bedroom with ample storage and a bathroom. The property has recently been decorated and is available for sale with no chain and in our opinion offers excellent value and would make a great first time buy or investment opportunity.

### AT A GLANCE

- Cash Buyers Only
- One Bedroom Ground Floor Apartment
- Double Bedroom
- Lounge/Diner
- Fitted Kitchen
- Bathroom
- Off Road Parking for Multiple Vehicles
- No Chain
- Ground Rent £100 Per Annum
- £325 Per Annum Share of Insurance