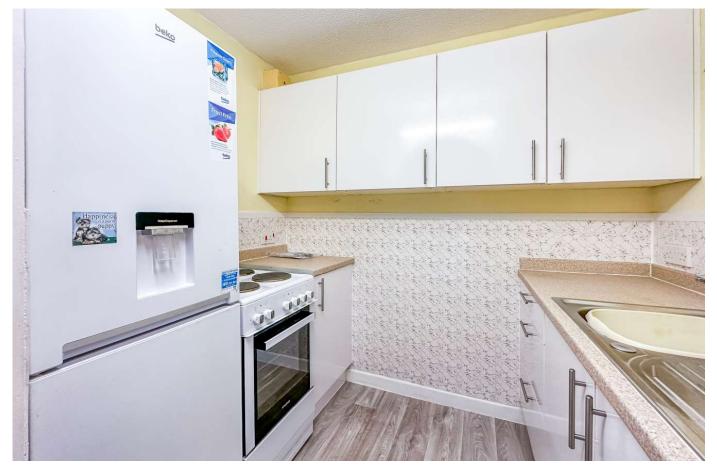

## \*\*\*VACANT POSSESSION\*\*

This spacious one bedroom first floor retirement apartment for the over 60's is positioned within the popular Homelands House development, benefiting from the use of a lift, the apartment is one of the largest available and benefits from direct access onto a private balcony with views over communal gardens.