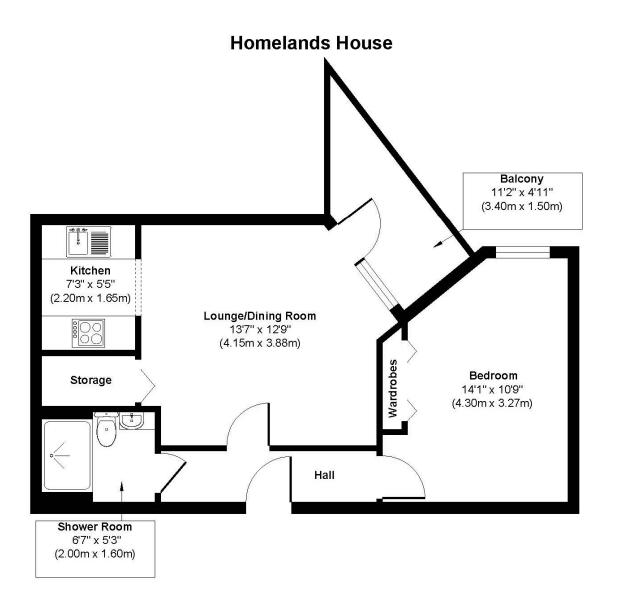

Approximate Floor Area
446 sq. ft (41.42 sq. m)
Illustration for identification purposes only, measurements approximate and not to scale.