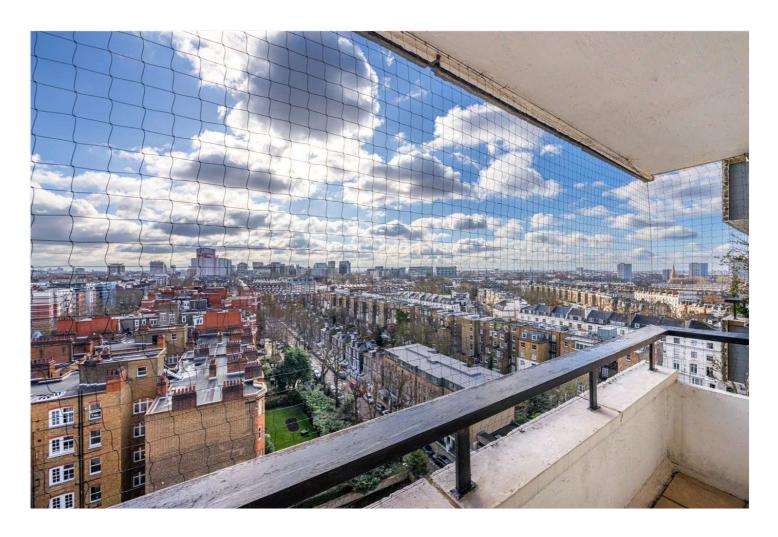

## STUART TOWER, MAIDA VALE, LONDON, W9 £535,000 LEASEHOLD

Set within the popular Stuart Tower, located on the corner of Sutherland Avenue and Maida Vale, Winkworth Little Venice is excited to offer this two bedroom apartment situated on the twelfth floor of this purpose built block. The well-proportioned apartment comprises two bedrooms, an open plan kitchen/reception room with floor-to-ceiling windows and access to a private balcony. Stuart Tower's apartments are well-liked for their ample storage, 24-hour porterage, passenger lifts and lobby. Stuart Tower is positioned just 0.35 miles from Warwick Avenue Underground Station (Bakerloo line) and 0.2 miles from the shops and restaurants on Clifton Road.

Two Bedrooms | Bathroom | Open Plan Kitchen/Reception Room | Private Balcony | Passenger Lift | 24-Hour Porterage | Leasehold

for every step...