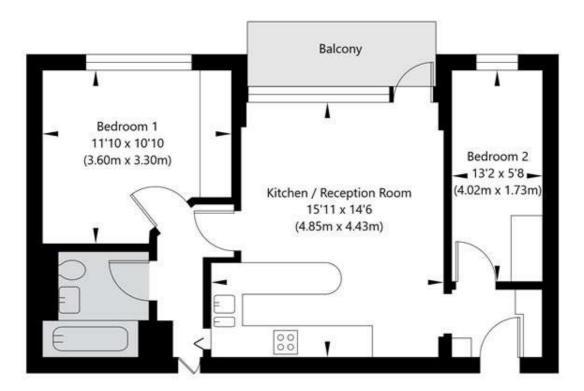

## Stuart Tower, 105 Maida Vale, London W9 1UE

12th Floor GROSS INTERNAL FLOOR AREA APPROX. 49.42 SQ M / 532 SQ FT

APPROXIMATE GROSS INTERNAL FLOOR AREA 49.42 SQ M / 532 SQ FT
THIS FLOOR PLAN IS FOR ILLUSTRATIVE PURPOSES ONLY AND
SHOULD BE USED FOR THIS PURPOSE BY PROSPECTIVE APPLICANTS AS ITS NOT TO SCALE.