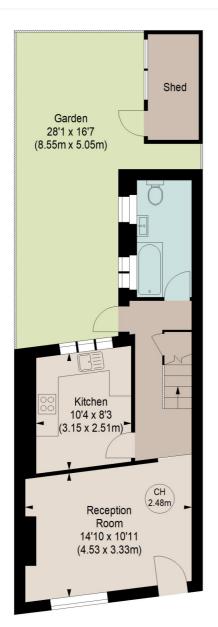

# PASSMORE STREET, SW1W

Approximate gross internal area
759 sq ft / 70.51 sq m
(Including Shed)
Shed
44 sq ft / 4.09 sq m

Key:

CH - Ceiling Height

## **GROUND FLOOR**

(36.14 + 4.09 m<sup>2</sup>)

This floorplan is for illustration purposes only and is not to scale. The position and size of doors, windows, appliances and other features are approximate.

Deposit: £0.00 Holding Deposit: Council Tax Band: G