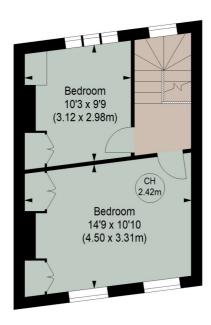

# PASSMORE STREET, SW1W

Approximate gross internal area
759 sq ft / 70.51 sq m
(Including Shed)
Shed
44 sq ft / 4.09 sq m

Key:

CH - Ceiling Height

## FIRST FLOOR

(30.28 m<sup>2</sup>)

Although every attempt has been made to ensure accuracy, all measurements are approximate.

This floorplan is for illustrative purposes only and not to scale.

Measured in accordance with RICS standards.

This floorplan is for illustration purposes only and is not to scale. The position and size of doors, windows, appliances and other features are approximate.

Deposit: £0.00 Holding Deposit: Council Tax Band: G