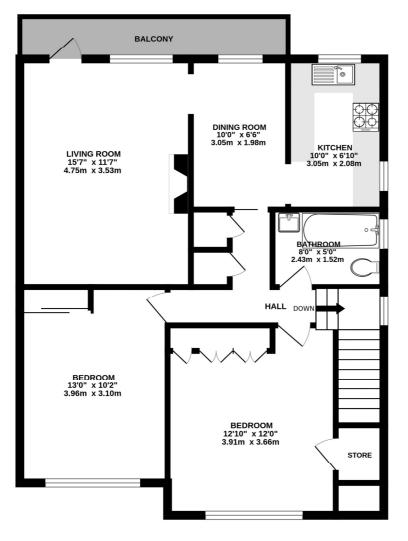

#### **Entrance Hall**

Living Room with Balcony -  $15'7" \times 11'7" \max (4.75m \times 3.53m \max)$ 

**Dining Room** - 10' x 6'6" max (3.05m x 1.98m max)

**Kitchen** - 10' x 6'10" max (3.05m x 2.08m max)

**Bedroom** - 12'10" x 12' max (3.9m x 3.66m max)

**Bedroom** - 13' x 10'2" max (3.96m x 3.1m max)

**Bathroom** - 8' x 5'max (2.44m x 1.52mmax)

Garden - Approx. 35ft

FIRST FLOOR FLAT

GROUND FLOOR ENTRANCE

### Peaches Close, Cheam SM2 7BL

INTERNAL FLOOR AREA (APPROX.) 715 sq ft/  $66.5 \ sq \ m$ 

Garden extends to 35' (10.66m) approximately

Whilst every attempt has been made to ensure the accuracy of this floor plan, measurement of doors, windows, rooms and any other items are approximate and no responsibility is taken for any error, omission or mis-statement.