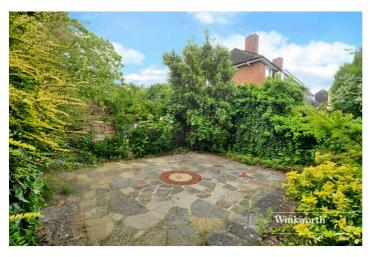

Externally, the South facing private rear garden is mostly laid to patio and includes mature planting boarders for privacy, and a useful brickbuilt storage shed.

No onward chain.