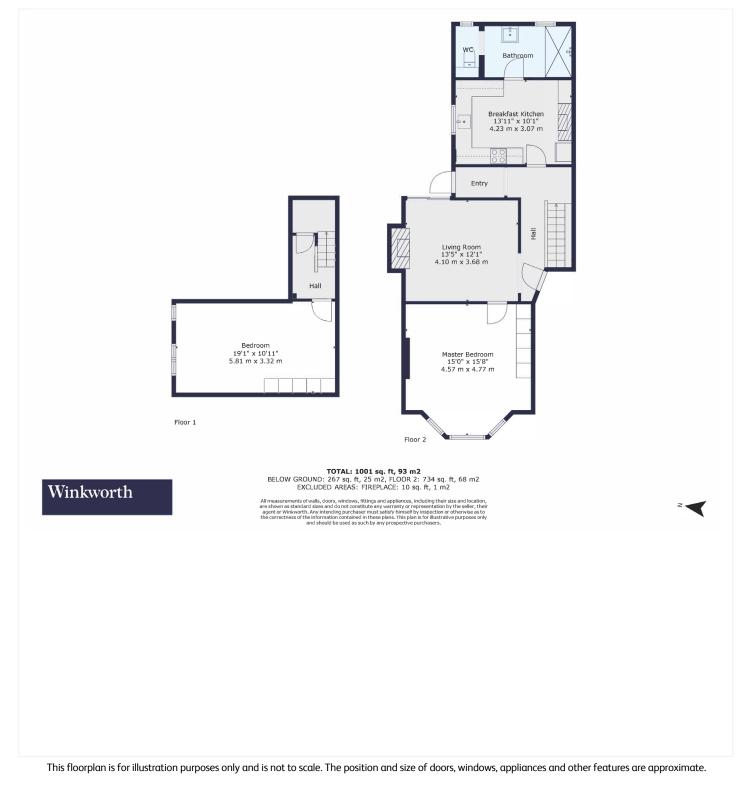

#### **DESCRIPTION:**

This spacious two-bedroom ground floor flat offers a perfect blend of period character and contemporary updates. Boasting high ceilings, elegant detailing, and an abundance of natural light, this residence is well-positioned for easy access to West Dulwich, Tulse Hill, and the vibrant green spaces of Brockwell Park.

Upon entry, you are welcomed by a generously proportioned living room, complete with a feature fireplace creating an inviting space for relaxation. The modern breakfast kitchen is well-equipped with sleek cabinetry, stylish worktops, and the usual appliances, providing a practical yet stylish environment for cooking and dining.

Both double bedrooms are impressively sized, with the master bedroom offering ample storage and a bright, airy feel. The contemporary shower room is finished to a high standard, featuring a walk-in shower and modern fittings. A key highlight of this property is the direct access to a well-maintained private garden, providing a serene retreat ideal for outdoor dining and relaxation.