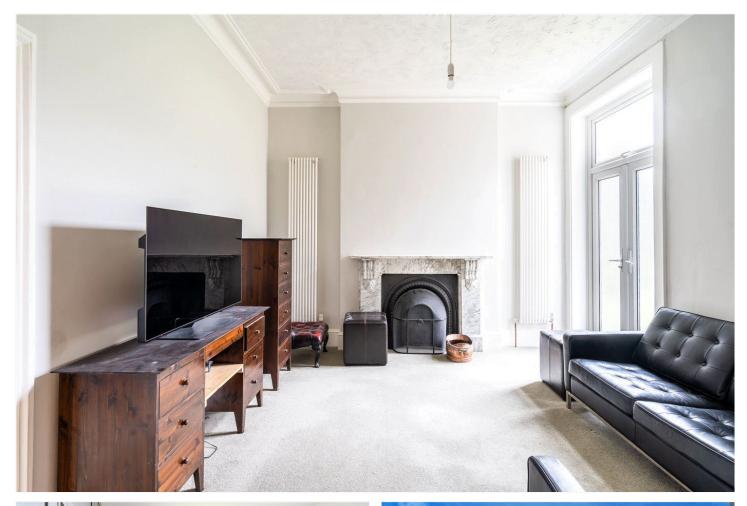

Upon entry, you are welcomed by a generously proportioned living room, complete with a feature fireplace creating an inviting space for relaxation. The modern breakfast kitchen is well-equipped with sleek cabinetry, stylish worktops, and the usual appliances, providing a practical yet stylish environment for cooking and dining.