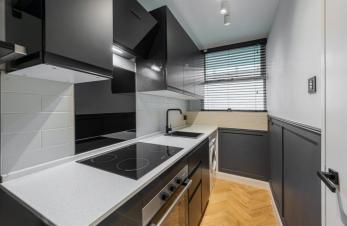

The property has been completed refurbished internally and benefits from a new kitchen with fridge freezer, oven, induction hob, washing machine and microwave oven. The bathroom has also been newly fitted and has mirrored wall cabinets, heated towel radiator and rain shower. The spacious studio room has a large built in wardrobe with shelf and hanging space, double bed with additional under bed storage, desk/dining table with chairs, sofa bed and 55" Samsung smart TV. There is also access to a private patio garden.