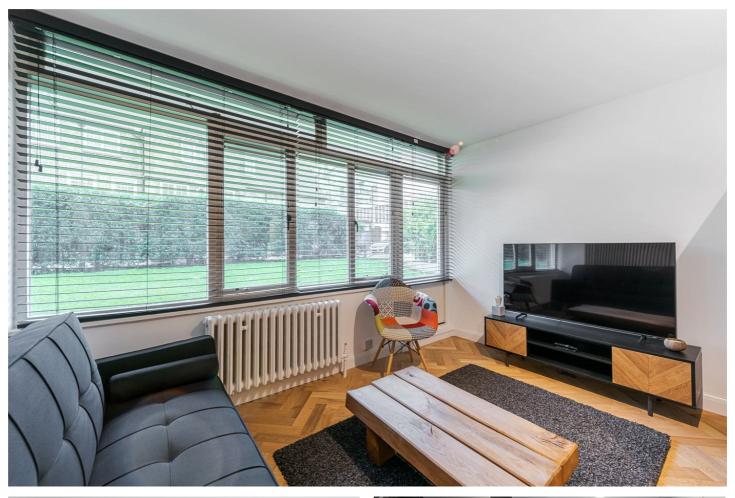

### CHURCHILL GARDENS, UK, SW1V £1,895 PER MONTH

FURNISHED

HEATING AND HOT WATER INCLUDED IN THE RENT - A beautifully presented and recently refurbished, ground floor studio apartment located within this low-rise purpose-built block in the popular Churchill Gardens.

The property has been completed refurbished internally and benefits from a new kitchen with fridge freezer, oven, induction hob, washing machine and microwave oven. The bathroom has also been newly fitted and has mirrored wall cabinets, heated towel radiator and rain shower. The spacious studio room has a large built in wardrobe with shelf and hanging space, double bed with additional under bed storage, desk/dining table with chairs, sofa bed and 55" Samsung smart TV. There is also access to a private patio garden.

Churchill Gardens is situated moments from the River Thames and the local amenities on Lupus Street, Churton Street and Wilton Road. Slightly further afield is Victoria and the Battersea Power Station development with the green open spaces of Battersea Park also nearby.