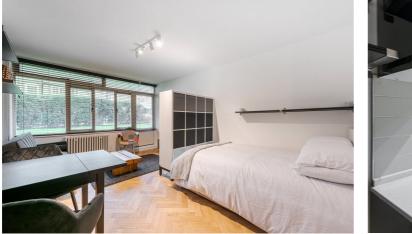

The property has been completed refurbished internally and benefits from a new kitchen with fridge freezer, oven, induction hob, washing machine and microwave oven. The bathroom has also been newly fitted and has mirrored wall cabinets, heated towel radiator and rain shower. The spacious studio room has a large built in wardrobe with shelf and hanging space, double bed with additional under bed storage, desk/dining table with chairs, sofa bed and 55" Samsung smart TV. There is also access to a private patio garden.