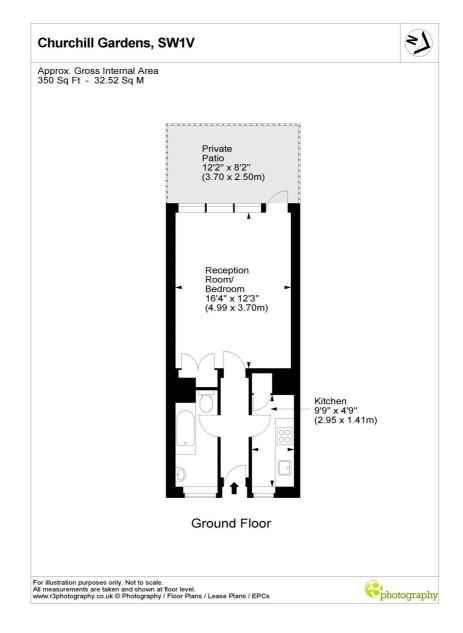

### AT A GLANCE

- Spacious Studio Room
- Separate Kitchen
- Private Patio
- Communal Gardens
- Residents Parking Available
- Heating / Hot Water Included in

The property has been completed refurbished internally and benefits from a new kitchen with fridge freezer, oven, induction hob, washing machine and microwave oven. The bathroom has also been newly fitted and has mirrored wall cabinets, heated towel radiator and rain shower. The spacious studio room has a large built in wardrobe with shelf and hanging space, double bed with additional under bed storage, desk/dining table with chairs, sofa bed and 55" Samsung smart TV. There is also access to a private patio garden.