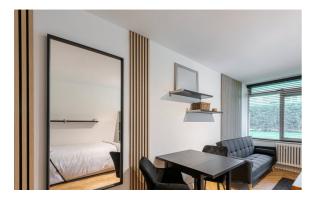

The property has been completed refurbished internally and benefits from a new kitchen with fridge freezer, oven, induction hob, washing machine and microwave oven. The bathroom has also been newly fitted and has mirrored wall cabinets, heated towel radiator and rain shower. The spacious studio room has a large built in wardrobe with shelf and hanging space, double bed with additional under bed storage, desk/dining table with chairs, sofa bed and 55" Samsung smart TV. There is also access to a private patio garden.