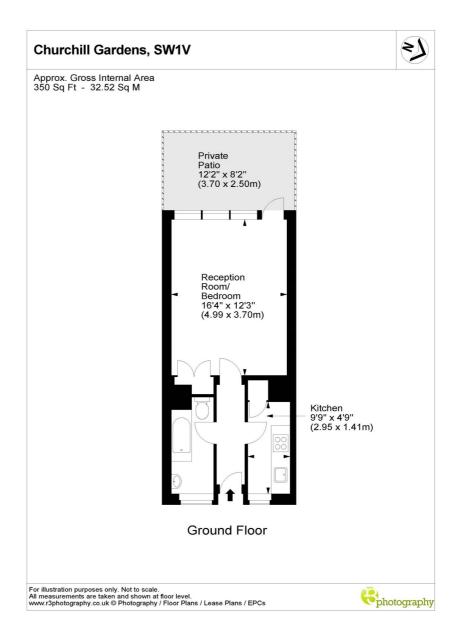

The property has been completed refurbished internally and benefits from a new kitchen with fridge freezer, oven, induction hob, washing machine and microwave oven. The bathroom has also been newly fitted and has mirrored wall cabinets, heated towel radiator and rain shower. The spacious studio room has a large built in wardrobe with shelf and hanging space, double bed with additional under bed storage, desk/dining table with chairs, sofa bed and 55" Samsung smart TV. There is also access to a private patio garden.