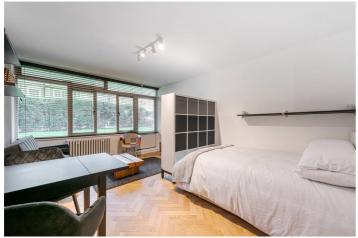

The property has been completed refurbished internally and benefits from a new kitchen with fridge freezer, oven, induction hob, washing machine and microwave oven. The bathroom has also been newly fitted and has mirrored wall cabinets, heated towel radiator and rain shower. The spacious studio room has a large built in wardrobe with shelf and hanging space, double bed with additional under bed storage, desk/dining table with chairs, sofa bed and 55" Samsung smart TV. There is also access to a private patio garden.