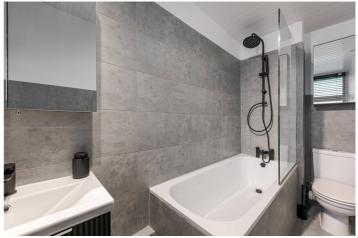

The property has been completed refurbished internally and benefits from a new kitchen with fridge freezer, oven, induction hob, washing machine and microwave oven. The bathroom has also been newly fitted and has mirrored wall cabinets, heated towel radiator and rain shower. The spacious studio room has a large built in wardrobe with shelf and hanging space, double bed with additional under bed storage, desk/dining table with chairs, sofa bed and 55" Samsung smart TV. There is also access to a private patio garden.