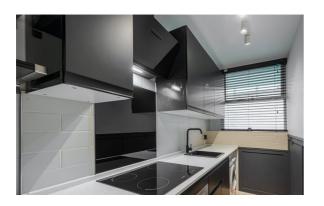

The property has been completed refurbished internally and benefits from a new kitchen with fridge freezer, oven, induction hob, washing machine and microwave oven. The bathroom has also been newly fitted and has mirrored wall cabinets, heated towel radiator and rain shower. The spacious studio room has a large built in wardrobe with shelf and hanging space, double bed with additional under bed storage, desk/dining table with chairs, sofa bed and 55" Samsung smart TV. There is also access to a private patio garden.