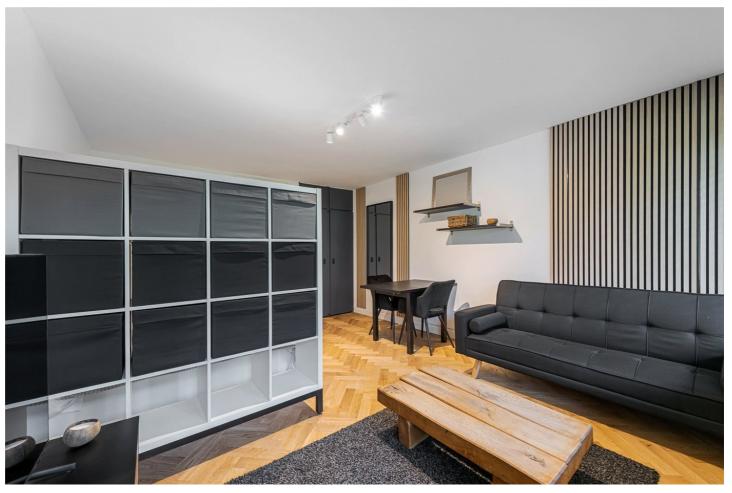

## CHURCHILL GARDENS, UK, SW1V

£1,850 PER MONTH FURNISHED

HEATING AND HOT WATER INCLUDED IN THE RENT - A beautifully presented and recently refurbished, ground floor studio apartment located within this low-rise purpose-built block in the popular Churchill Gardens.

The property has been completed refurbished internally and benefits from a new kitchen with fridge freezer, oven, induction hob, washing machine and microwave oven. The bathroom has also been newly fitted and has mirrored wall cabinets, heated towel radiator and rain shower. The spacious studio room has a large built in wardrobe with shelf and hanging space, double bed with additional under bed storage, desk/dining table with chairs, sofa bed and 55" Samsung smart TV. There is also access to a private patio garden.