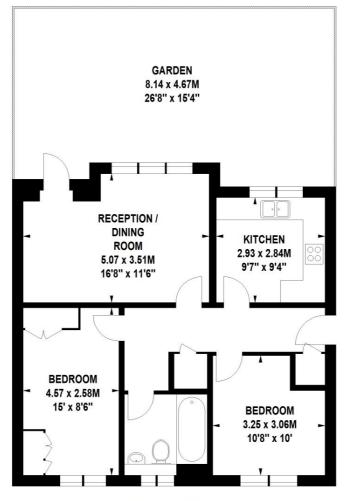

## **ACCOMMODATION**

Long Let, 2 Bedrooms, 1 Reception Room, 1 Bathroom, Flat/Apartment, Ground Floor, Garden, Off Street Parking, Purpose Built, Part Furnished, Unfurnished, 689 Approx Sq Ft

## Ramsey Court, Cortis Road, SW15

Approximate Gross Internal Area 64 sq.m / 689 sq. ft

### **Ground Floor**

Floor Plan produced for WINKWORTH by Mays Floorplans © . Tel 020 3397 4594 Illustration for identification purposes only, not to scale All measurements are maximum, and include wardrobes and window bays where applicable

This floorplan is for illustration purposes only and is not to scale. The position and size of doors, windows, appliances and other features are approximate.

Deposit: 5 weeks' rent

Holding Deposit: 1 week's rent Council Tax Band: Wandsworth