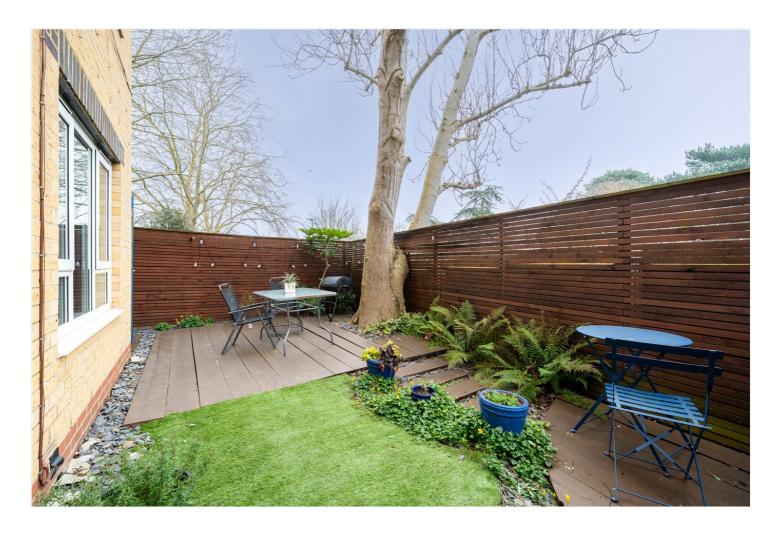

#### **DESCRIPTION:**

Set within a well-maintained modern building 0.3 miles from Putney Heath this property has been recently refurbished.

Benefitting from wood flooring throughout there is a welcoming entrance hall with two useful storage cupboards. On the right-hand side is a modern fitted kitchen with integrated appliances. Adjacent is a bright and spacious reception room with plenty of space for both living and dining, from which the private garden is accessed.

There are two double bedrooms, one of which benefits from two built-in wardrobes. Both bedrooms are serviced by a luxurious bathroom with bath and shower over.

The flat further benefits from allocated off street parking and access to communal gardens.