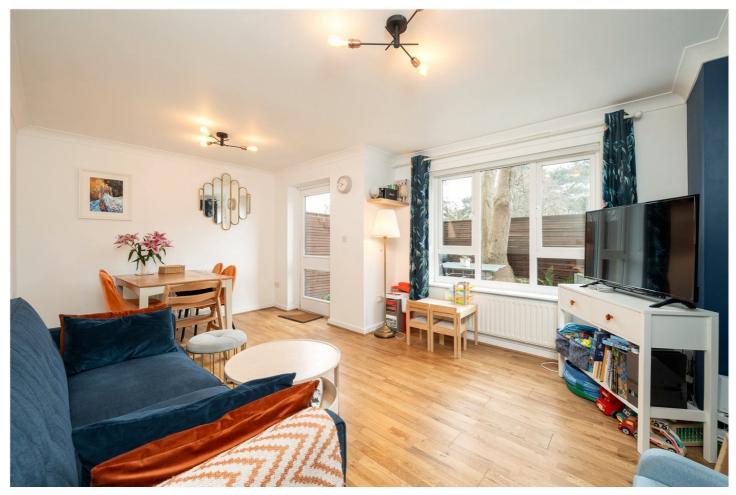

#### **DESCRIPTION:**

Set within a well-maintained modern building 0.3 miles from Putney Heath this property has been recently refurbished.

Benefitting from wood flooring throughout there is a welcoming entrance hall with two useful storage cupboards. On the right-hand side is a modern fitted kitchen with integrated appliances. Adjacent is a bright and spacious reception room with plenty of space for both living and dining, from which the private garden is accessed.

There are two double bedrooms, one of which benefits from two built-in wardrobes. Both bedrooms are serviced by a luxurious bathroom with bath and shower over.

The flat further benefits from allocated off street parking and access to communal gardens.