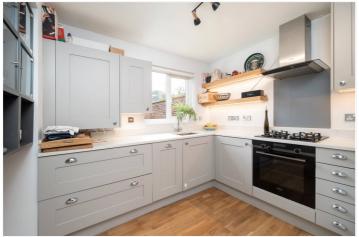

#### **DESCRIPTION:**

Set within a well-maintained modern building 0.3 miles from Putney Heath this property has been recently refurbished.

Benefitting from wood flooring throughout there is a welcoming entrance hall with two useful storage cupboards. On the right-hand side is a modern fitted kitchen with integrated appliances. Adjacent is a bright and spacious reception room with plenty of space for both living and dining, from which the private garden is accessed.