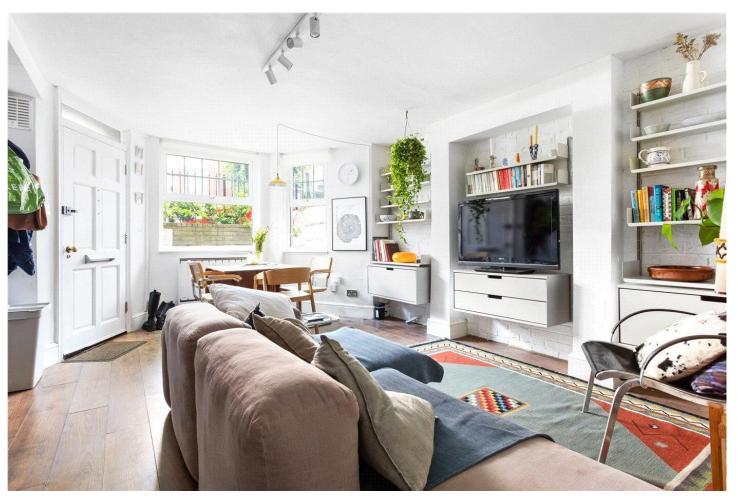

## **DESCRIPTION:**

Introducing a charming one-bedroom period conversion nestled on the lower ground floor of a beautiful Victorian building on Forburg Road in N16. Spanning in excess of 500 square feet, this delightful residence offers a tranquil retreat within a vibrant neighbourhood. Upon entering through the front gate and porch (providing useful external storage), you are greeted by a bright living space with modern comforts and characterful features of a period property. The living room also benefits exposed brick, the open-plan kitchen is modern and thoughtfully equipped with contemporary fixtures and fittings. The bedroom also benefits from bespoke birch plywood in-built wardrobes, providing ample storage space. The bedroom also provides direct access to the large south-facing garden.