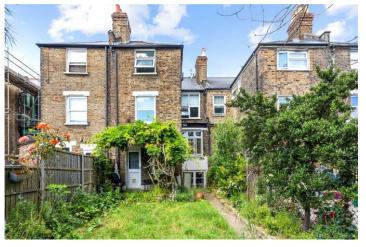

## **DESCRIPTION:**

Introducing a charming one-bedroom period conversion nestled on the lower ground floor of a beautiful Victorian building on Forburg Road in N16. Spanning in excess of 500 square feet, this delightful residence offers a tranquil retreat within a vibrant neighbourhood. Upon entering through the front gate and porch (providing useful external storage), you are greeted by a bright living space with modern comforts and characterful features of a period property. The living room also benefits exposed brick, the open-plan kitchen is modern and thoughtfully equipped with contemporary fixtures and fittings. The bedroom also benefits from bespoke birch plywood in-built wardrobes, providing ample storage space. The bedroom also provides direct access to the large south-facing garden.

Situated in the sought-after locale of Forburg Road, N16, this home enjoys proximity to a wealth of local amenities. The area is renowned for its vibrant atmosphere, trendy cafes, and boutique shops. Stoke Newington Station is just a short walk away, ensuring convenient access to transportation links for easy commuting.