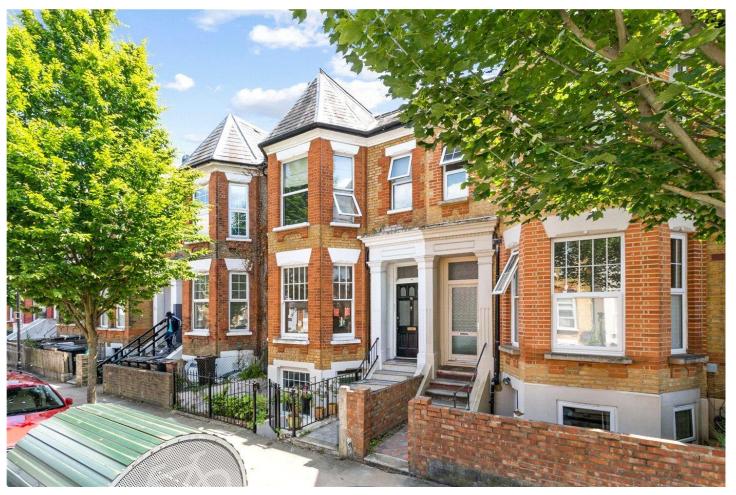

FORBURG ROAD, LONDON, N16 **£399,950 LEASEHOLD** 

## A WELL PRESENTED ONE BEDROOM PERIOD CONVERSION WITH SOUTH FACING GARDEN, JUST MOMENTS FROM SPRINGFIELD PARK

Winkworth Highbury | 020 7989 7000 | highbury@winkworth.co.uk

## **DESCRIPTION:**

Introducing a charming one-bedroom period conversion nestled on the lower ground floor of a beautiful Victorian building on Forburg Road in N16. Spanning in excess of 500 square feet, this delightful residence offers a tranquil retreat within a vibrant neighbourhood. Upon entering through the front gate and porch (providing useful external storage), you are greeted by a bright living space with modern comforts and characterful features of a period property. The living room also benefits exposed brick, the open-plan kitchen is modern and thoughtfully equipped with contemporary fixtures and fittings. The bedroom also benefits from bespoke birch plywood in-built wardrobes, providing ample storage space. The bedroom also provides direct access to the large south-facing garden.