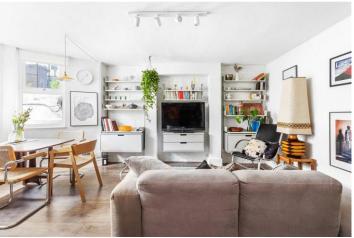

## **DESCRIPTION:**

Introducing a charming one-bedroom period conversion nestled on the lower ground floor of a beautiful Victorian building on Forburg Road in N16. Spanning in excess of 500 square feet, this delightful residence offers a tranquil retreat within a vibrant neighbourhood. Upon entering through the front gate and porch (providing useful external storage), you are greeted by a bright living space with modern comforts and characterful features of a period property. The living room also benefits exposed brick, the open-plan kitchen is modern and thoughtfully equipped with contemporary fixtures and fittings. The bedroom also benefits from bespoke birch plywood in-built wardrobes, providing ample storage space. The bedroom also provides direct access to the large south-facing garden.