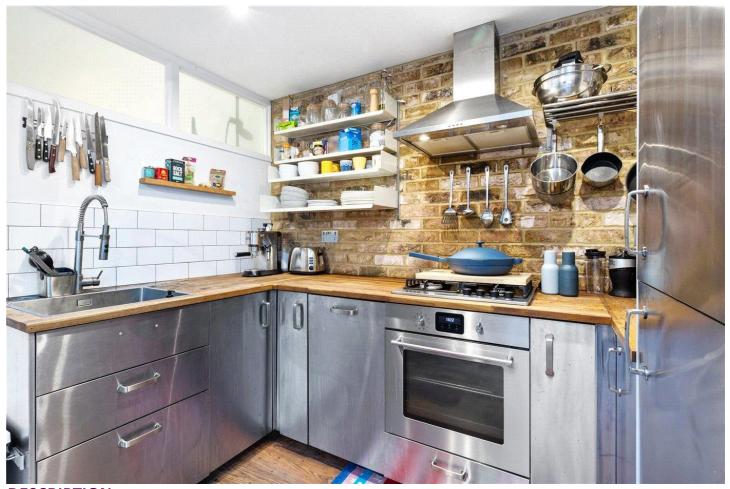

## **DESCRIPTION:**

Introducing a charming one-bedroom period conversion nestled on the lower ground floor of a beautiful Victorian building on Forburg Road in N16. Spanning in excess of 500 square feet, this delightful residence offers a tranquil retreat within a vibrant neighbourhood. Upon entering through the front gate and porch (providing useful external storage), you are greeted by a bright living space with modern comforts and characterful features of a period property. The living room also benefits exposed brick, the open-plan kitchen is modern and thoughtfully equipped with contemporary fixtures and fittings. The bedroom also benefits from bespoke birch plywood in-built wardrobes, providing ample storage space. The bedroom also provides direct access to the large south-facing garden.