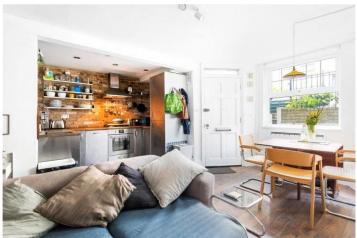

## **DESCRIPTION:**

Introducing a charming one-bedroom period conversion nestled on the lower ground floor of a beautiful Victorian building on Forburg Road in N16. Spanning in excess of 500 square feet, this delightful residence offers a tranquil retreat within a vibrant neighbourhood. Upon entering through the front gate and porch (providing useful external storage), you are greeted by a bright living space with modern comforts and characterful features of a period property. The living room also benefits exposed brick, the open-plan kitchen is modern and thoughtfully equipped with contemporary fixtures and fittings. The bedroom also benefits from bespoke birch plywood in-built wardrobes, providing ample storage space. The bedroom also provides direct access to the large south-facing garden.