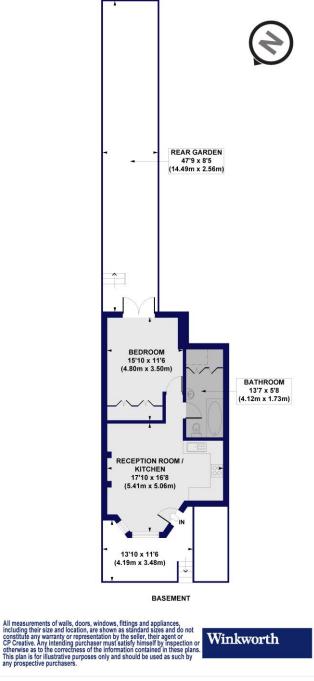

## Forburg Road, N16 Approx. Gross Internal Floor Area 510 sq. ft / 47.37 sq. m

This floorplan is for illustration purposes only and is not to scale. The position and size of doors, windows, appliances and other features are approximate.