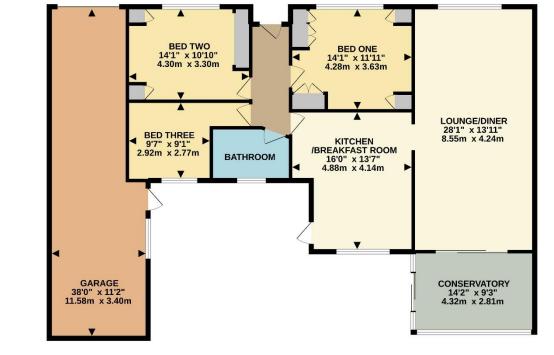

#### GROUND FLOOR 1637 sq.ft. (152.1 sq.m.) approx.

TOTAL FLOOR AREA: 1637 sq.ft. (152.1 sq.m.) approx. White very attempt has been nucle to excuse the sociarys of the forsidar contradients of the social social scale of the social scale scale of the social scale s