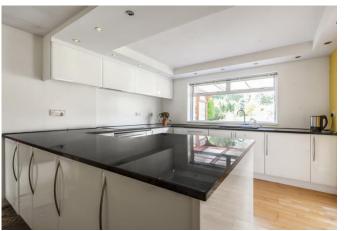

It is situated in the pretty hamlet of Wolverton Common, which lies between the major towns of Basingstoke and Newbury. The property has a wide central hallway leading through to the kitchen/breakfast room. This has been fitted with white, high gloss finish units complemented by polished granite worksurfaces and a 1½ bowl stainless steel Franke sink. It has an inset hob with a wide oven and grill below, and an integrated dishwasher and fridge.