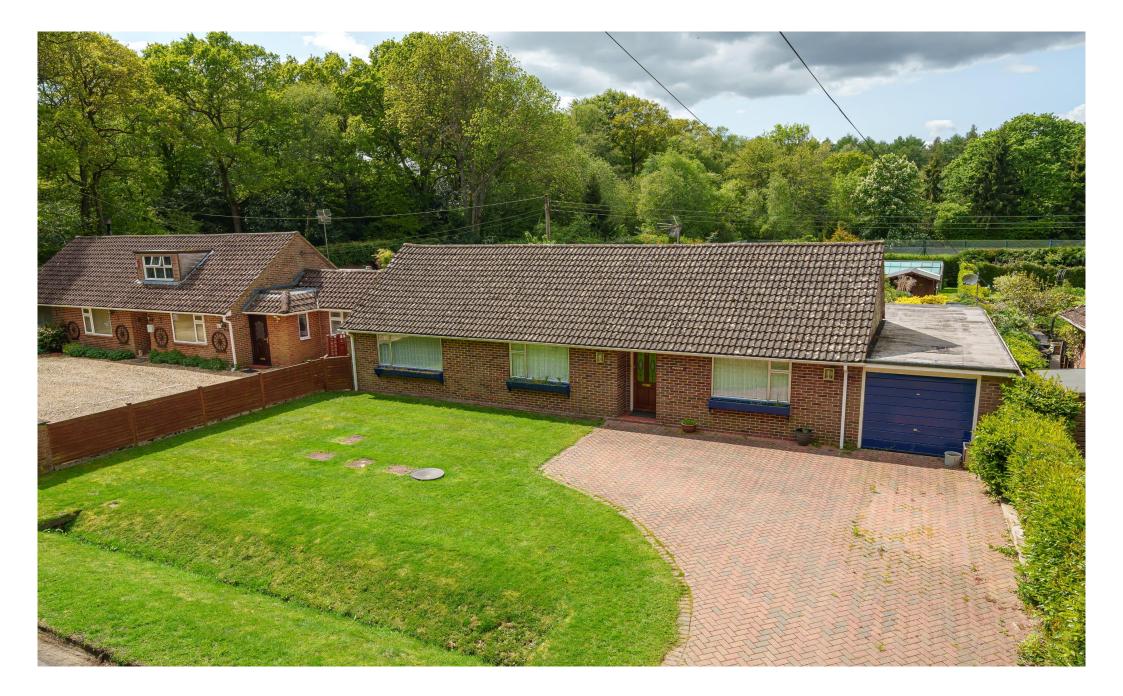

## Description

This spacious three bedroom detached bungalow stands in a plot approaching a quarter of an acre (0.23) and is offered for sale with no onward chain!

There is plenty of scope for extension, subject to consents.

The bathroom has been stylishly fitted with Villeroy and Boch sanitary ware and has a panelled bath with a shower and screen over, low level wc and hand wash basin with fitted storage cupboards.

Parking is good here with a block paved driveway for four or five cars and a long attached garage that has power and light.