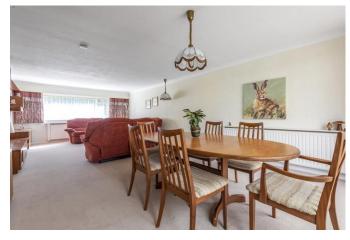

The twin aspect lounge/diner offers a huge amount of space and has sliding doors out to the conservatory, which is timber framed with double glazed windows.

There are three double bedrooms, two of which have fitted wardrobes.