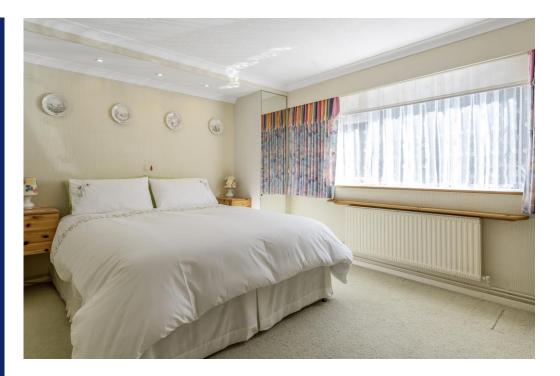

The twin aspect lounge/diner offers a huge amount of space and has sliding doors out to the conservatory, which is timber framed with double glazed windows.

There are three double bedrooms, two of which have fitted wardrobes.