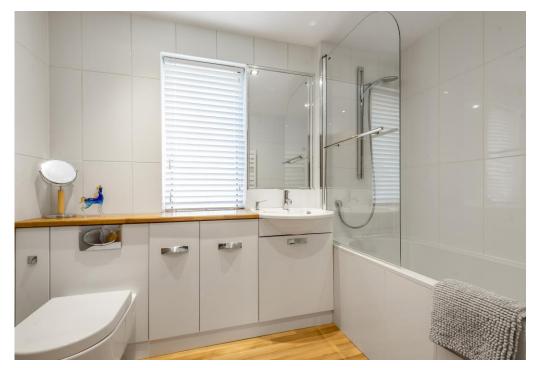

The bathroom has been stylishly fitted with Villeroy and Boch sanitary ware and has a panelled bath with a shower and screen over, low level wc and hand wash basin with fitted storage cupboards.

Parking is good here with a block paved driveway for four or five cars and a long attached garage that has power and light.