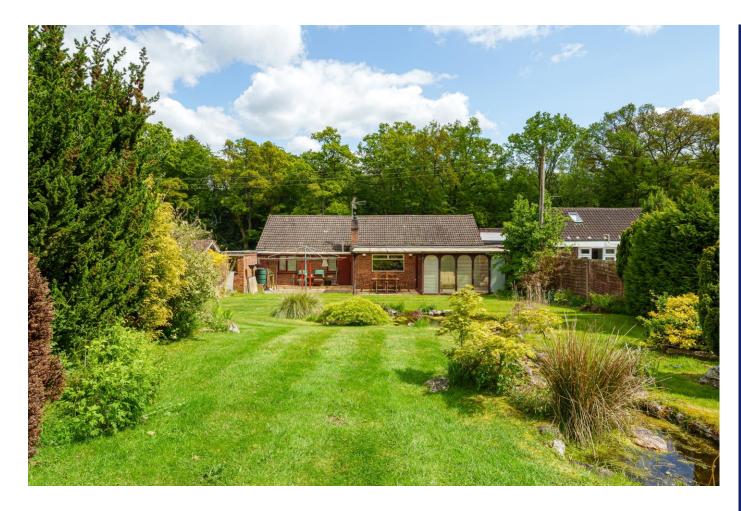

A particular feature of this home are the extensive gardens. The rear garden has a large paved terrace which is partly covered and is ideal for outdoor dining and entertaining. Beyond this are sweeping lawns between well stocked flower and shrub beds with a water feature cascading into a fishpond. Tucked into the far corner is a vegetable plot with a greenhouse and timber summerhouse/shed.