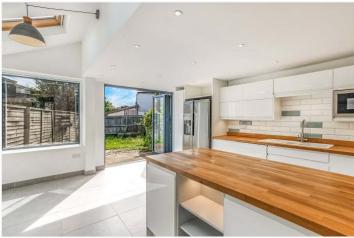

## **DESCRIPTION:**

This beautifully presented five bedroom Victorian terrace house is situated in a prime central East Dulwich location, close to several local primary schools and the bars and restaurants on Lordship Lane. The property on the ground floor comprises a spacious double reception, boasting herringbone flooring, high ceilings and a large fully extended kitchen diner to rear. The kitchen is fully fitted with built in appliances and free standing range cooker. Bi-fold doors lead out to a sunny private garden, ideal for morning coffees, a kick about with the kids or al-fresco dining. The ground floor also benefits from a WC.