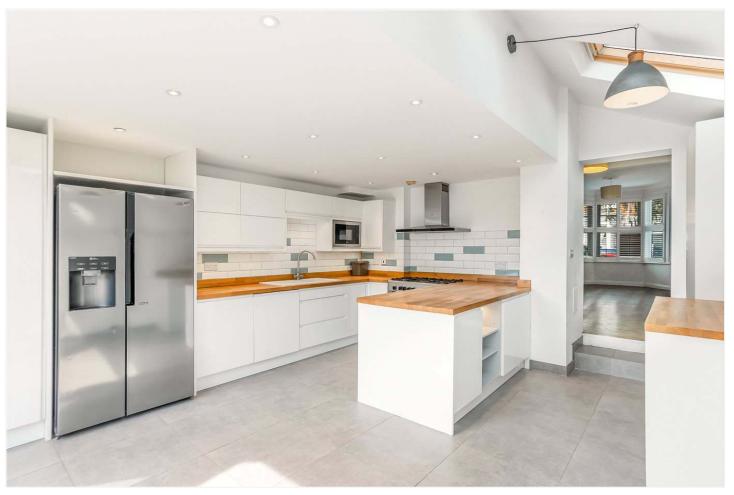

## **DESCRIPTION:**

This beautifully presented five bedroom Victorian terrace house is situated in a prime central East Dulwich location, close to several local primary schools and the bars and restaurants on Lordship Lane. The property on the ground floor comprises a spacious double reception, boasting herringbone flooring, high ceilings and a large fully extended kitchen diner to rear. The kitchen is fully fitted with built in appliances and free standing range cooker. Bi-fold doors lead out to a sunny private garden, ideal for morning coffees, a kick about with the kids or al-fresco dining. The ground floor also benefits from a WC.