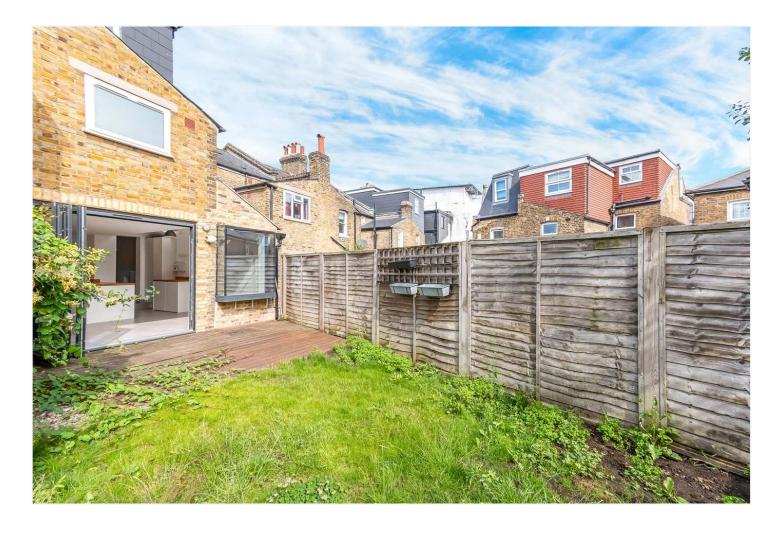

## **DESCRIPTION:**

This beautifully presented five bedroom Victorian terrace house is situated in a prime central East Dulwich location, close to several local primary schools and the bars and restaurants on Lordship Lane. The property on the ground floor comprises a spacious double reception, boasting herringbone flooring, high ceilings and a large fully extended kitchen diner to rear. The kitchen is fully fitted with built in appliances and free standing range cooker. Bi-fold doors lead out to a sunny private garden, ideal for morning coffees, a kick about with the kids or al-fresco dining. The ground floor also benefits from a WC.