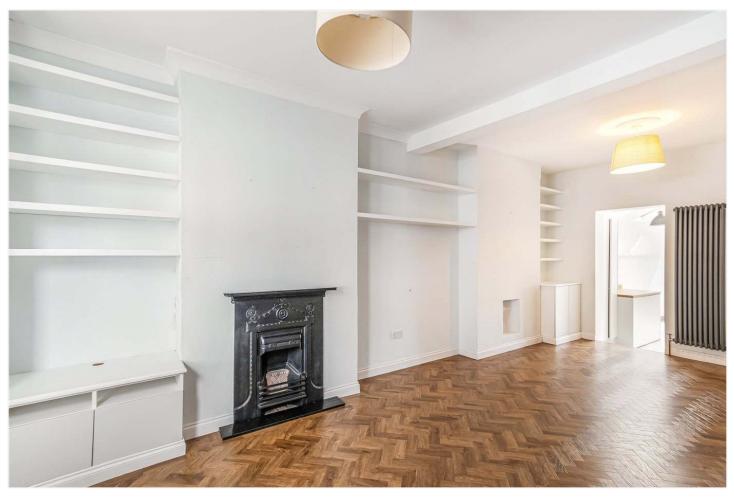

## **DESCRIPTION:**

This beautifully presented five bedroom Victorian terrace house is situated in a prime central East Dulwich location, close to several local primary schools and the bars and restaurants on Lordship Lane. The property on the ground floor comprises a spacious double reception, boasting herringbone flooring, high ceilings and a large fully extended kitchen diner to rear. The kitchen is fully fitted with built in appliances and free standing range cooker. Bi-fold doors lead out to a sunny private garden, ideal for morning coffees, a kick about with the kids or al-fresco dining. The ground floor also benefits from a WC.

The first floor comprises three double bedrooms, and a spacious family bathroom. The loft has been converted to provide a further two double bedrooms and shower room. It is perfectly situated to benefit from everything the area has to offer including plenty of bars, restaurants, shops and local schools. Transport links are provided via East Dulwich with connections to London Bridge, a short bus to Denmark Hill for the overground or a bus to Forest Hill for the East London overground line. This is a wonderful property in a superb location.