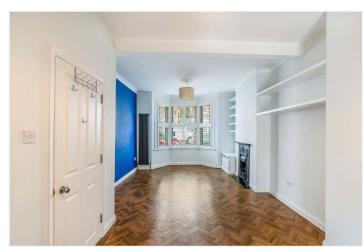

## **DESCRIPTION:**

This beautifully presented five bedroom Victorian terrace house is situated in a prime central East Dulwich location, close to several local primary schools and the bars and restaurants on Lordship Lane. The property on the ground floor comprises a spacious double reception, boasting herringbone flooring, high ceilings and a large fully extended kitchen diner to rear. The kitchen is fully fitted with built in appliances and free standing range cooker. Bi-fold doors lead out to a sunny private garden, ideal for morning coffees, a kick about with the kids or al-fresco dining. The ground floor also benefits from a WC.