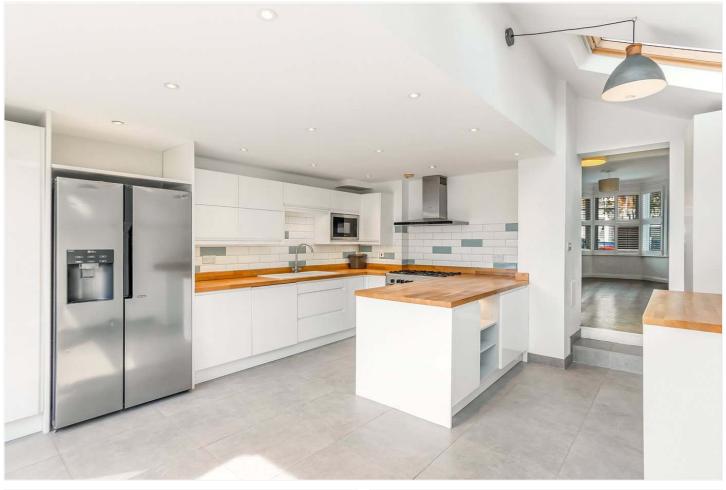

#### **DESCRIPTION:**

This beautifully presented five bedroom Victorian terrace house is situated in a prime central East Dulwich location, close to several local primary schools and the bars and restaurants on Lordship Lane. The property on the ground floor comprises a spacious double reception, boasting herringbone flooring, high ceilings and a large fully extended kitchen diner to rear. The kitchen is fully fitted with built in appliances and free standing range cooker. Bi-fold doors lead out to a sunny private garden, ideal for morning coffees, a kick about with the kids or al-fresco dining. The ground floor also benefits from a WC.