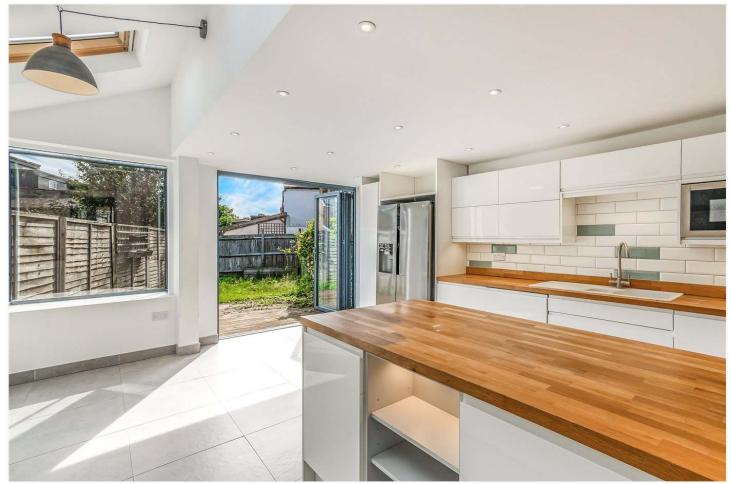

#### **DESCRIPTION:**

This beautifully presented five bedroom Victorian terrace house is situated in a prime central East Dulwich location, close to several local primary schools and the bars and restaurants on Lordship Lane. The property on the ground floor comprises a spacious double reception, boasting herringbone flooring, high ceilings and a large fully extended kitchen diner to rear. The kitchen is fully fitted with built in appliances and free standing range cooker. Bi-fold doors lead out to a sunny private garden, ideal for morning coffees, a kick about with the kids or al-fresco dining. The ground floor also benefits from a WC.