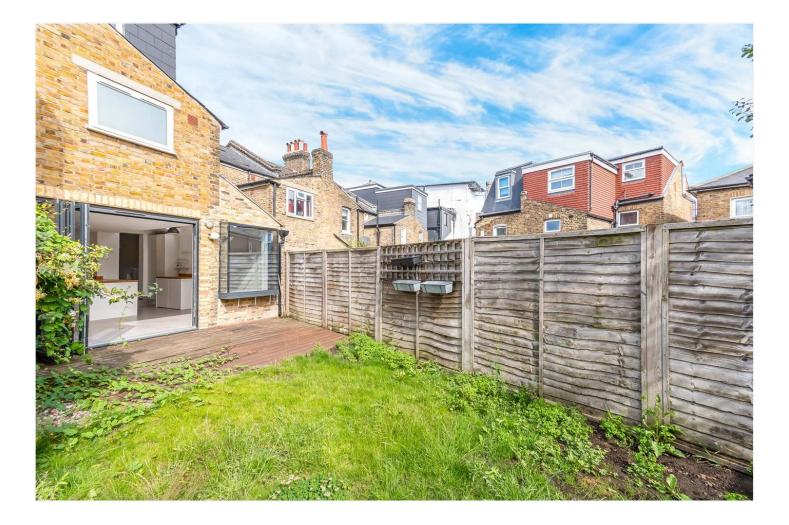

#### **DESCRIPTION:**

This beautifully presented five bedroom Victorian terrace house is situated in a prime central East Dulwich location, close to several local primary schools and the bars and restaurants on Lordship Lane. The property on the ground floor comprises a spacious double reception, boasting herringbone flooring, high ceilings and a large fully extended kitchen diner to rear. The kitchen is fully fitted with built in appliances and free standing range cooker. Bi-fold doors lead out to a sunny private garden, ideal for morning coffees, a kick about with the kids or al-fresco dining. The ground floor also benefits from a WC.

#### AT A GLANCE

- Five Double Bedrooms
- Two Bathrooms & a Downstairs WC
- Large Double Reception Room
- Large Modern Kitchen with built-in Appliances
- Rear garden
- Fantastic Location

This floorplan is for illustration purposes only and is not to scale. The position and size of doors, windows, appliances and other features are approximate.