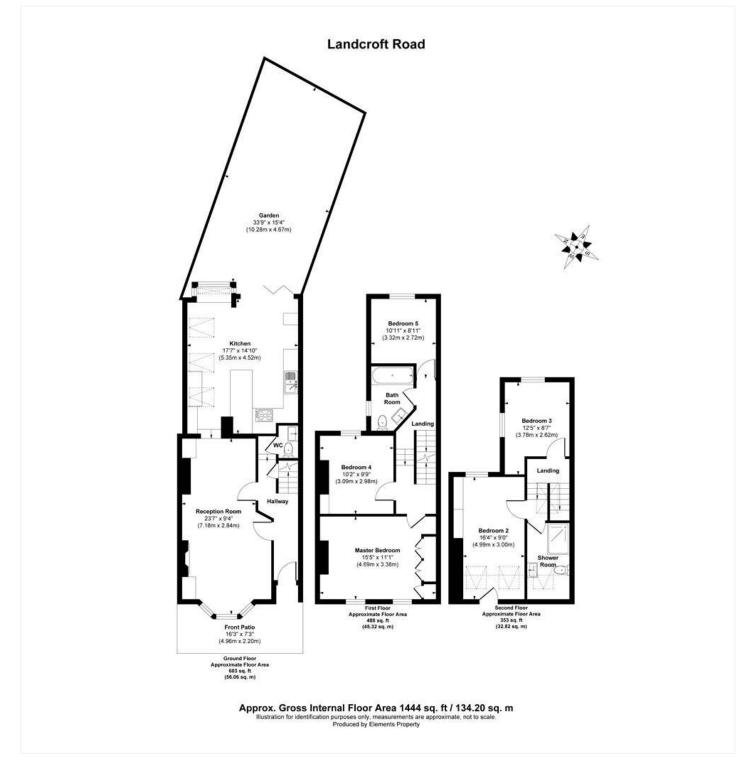

#### AT A GLANCE

- Five Double Bedrooms
- Two Bathrooms & a Downstairs WC
- Large Double Reception Room
- Large Modern Kitchen with built-in Appliances
- Rear garden
- Fantastic Location

This floorplan is for illustration purposes only and is not to scale. The position and size of doors, windows, appliances and other features are approximate.