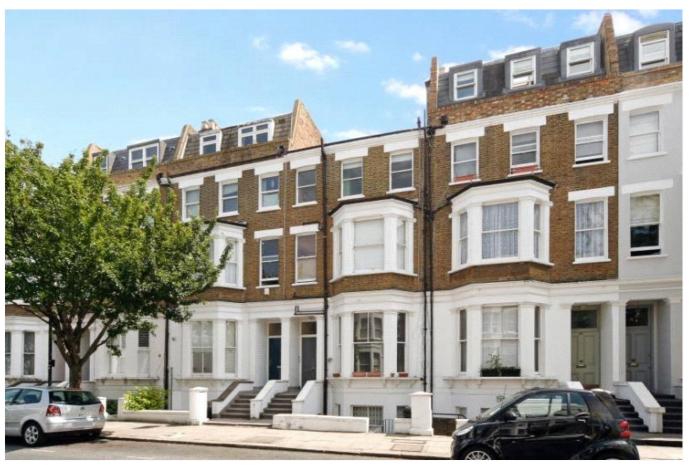

## Netherwood Road, W14

£595,000 Share of Freehold

A superb two double bedroom, two bathroom flat on the raised ground floor of a mid-terrace Victorian house.

Reception Room | Kitchen | 2 Bedrooms | Shower Room | En Suite Bathroom | 647 Sq Ft / 60.2 Sq M | Council Tax Band D | EPC Rating Band D

## **LOCATION**

Netherwood Road is ideal for the numerous amenities on offer in not only Brook Green, but also Shepherds Bush. Westfield London is within easy reach, whilst the closest stations are Shepherds Bush (Central and Overground lines) and Hammersmith (Piccadilly, District, Hammersmith & City and Circle lines). The eagerly anticipated and soon to open Olympia redevelopment is also just a short walk away.