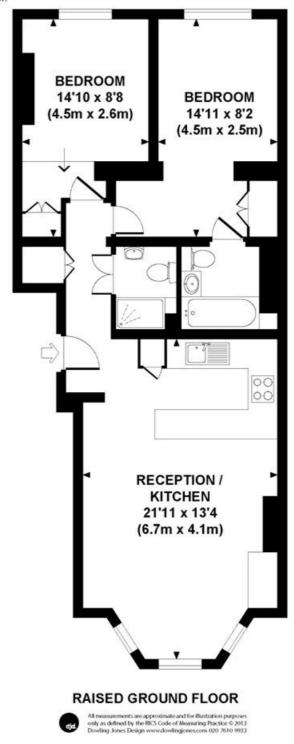

## **NETHERWOOD ROAD, W14**

Approx. gross internal area 647 Sq Ft. / 60.2 Sq M.

The displayed square footage is taken from the floor plans with measurements created using the Royal Institute of Chartered Surveyors' Code of Practice for Measuring. These measurements are approximate and included for illustrative purposes only. Winkworth does not make any representation as to the accuracy of these measurements and you should seek to verify them for yourself. Winkworth accept no liability for any loss you may suffer if you rely on these measurements.