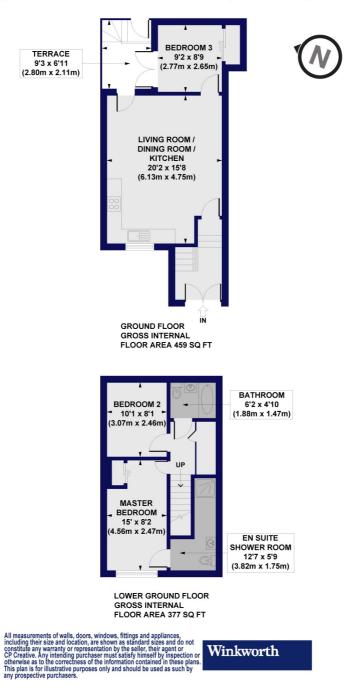

## St. Mark Street, E1 Approx. Gross Internal Floor Area 836 sq. ft / 77.65 sq. m

This floorplan is for illustration purposes only and is not to scale. The position and size of doors, windows, appliances and other features are approximate.