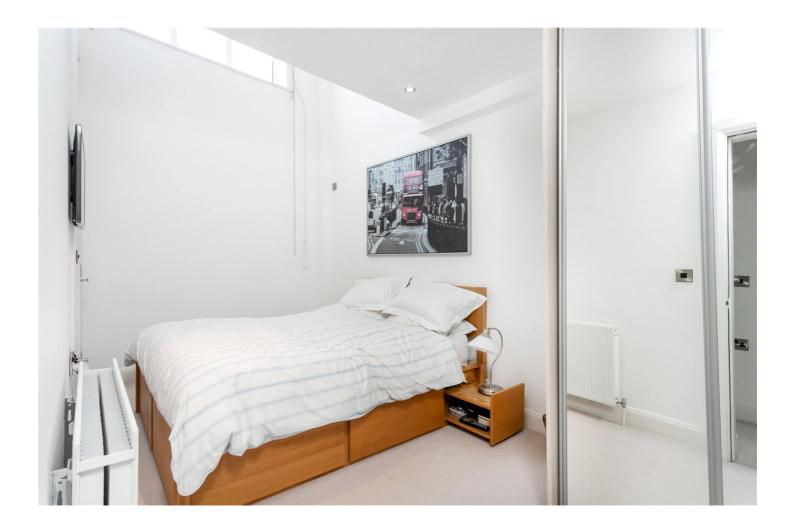

## **DESCRIPTION:**

An absolutely unique 836 sq.ft. two to three bed split-level flat in a converted public house at the eastern side of the City with private East facing terrace.

Upon entering the property, you are greeted with an open-plan living room/kitchen with wooden floors that leads to a bedroom with fitted wardrobes. The kitchen is fully fitted with fridge/freezer, dish washer and oven/ hob. There are a further two bedrooms and two full sized bathrooms on seperate floor, with one bedroom benefitting from fitted wardrobe and double heighted ceiling.