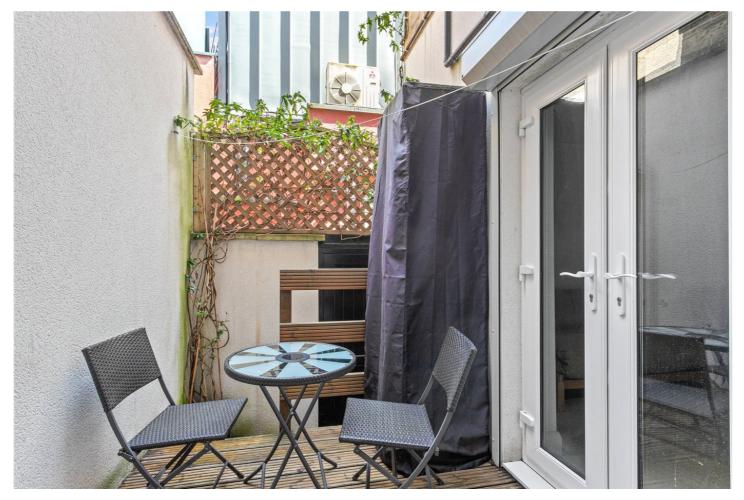

## A UNIQUE TWO/ THREE BED MAISONETTE IN A PUB CONVERSION WITH PRIVATE TERRACE.

Shoreditch | 020 7749 7650 | shoreditch@winkworth.co.uk

Winkworth

## **DESCRIPTION:**

An absolutely unique 836 sq.ft. two to three bed split-level flat in a converted public house at the eastern side of the City with private East facing terrace.

Upon entering the property, you are greeted with an open-plan living room/kitchen with wooden floors that leads to a bedroom with fitted wardrobes. The kitchen is fully fitted with fridge/freezer, dish washer and oven/ hob. There are a further two bedrooms and two full sized bathrooms on seperate floor, with one bedroom benefitting from fitted wardrobe and double heighted ceiling.