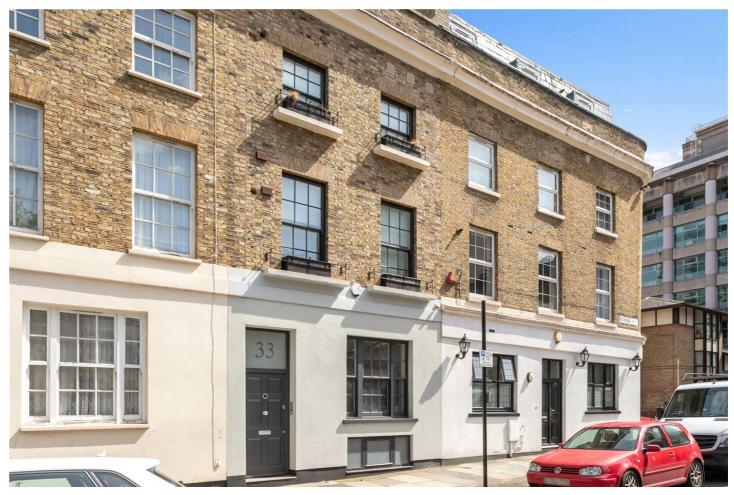

## **DESCRIPTION:**

An absolutely unique 836 sq.ft. two to three bed split-level flat in a converted public house at the eastern side of the City with private East facing terrace.

Upon entering the property, you are greeted with an open-plan living room/kitchen with wooden floors that leads to a bedroom with fitted wardrobes. The kitchen is fully fitted with fridge/freezer, dish washer and oven/ hob. There are a further two bedrooms and two full sized bathrooms on seperate floor, with one bedroom benefitting from fitted wardrobe and double heighted ceiling.

St. Mark Street is located moments from Tower Hill (District and Circle Line), Aldgate East, and Aldgate underground stations. You are also within walking distance of Whitechapel (Crossrail) and Liverpool Street Station offering excellent access across the city and Airports. There is an array of local amenities as well as Brick Lane and Spitalfields market close by with a range of boutique shops, art galleries, cafes, bars, and restaurants.