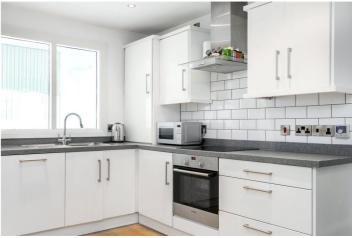

## **DESCRIPTION:**

An absolutely unique 836 sq.ft. two to three bed split-level flat in a converted public house at the eastern side of the City with private East facing terrace.

Upon entering the property, you are greeted with an open-plan living room/kitchen with wooden floors that leads to a bedroom with fitted wardrobes. The kitchen is fully fitted with fridge/freezer, dish washer and oven/ hob. There are a further two bedrooms and two full sized bathrooms on seperate floor, with one bedroom benefitting from fitted wardrobe and double heighted ceiling.