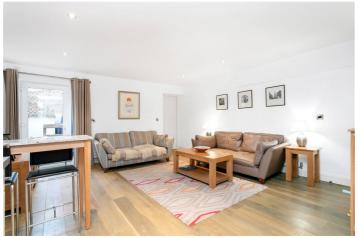

## **DESCRIPTION:**

An absolutely unique 836 sq.ft. two to three bed split-level flat in a converted public house at the eastern side of the City with private East facing terrace.

Upon entering the property, you are greeted with an open-plan living room/kitchen with wooden floors that leads to a bedroom with fitted wardrobes. The kitchen is fully fitted with fridge/freezer, dish washer and oven/ hob. There are a further two bedrooms and two full sized bathrooms on seperate floor, with one bedroom benefitting from fitted wardrobe and double heighted ceiling.