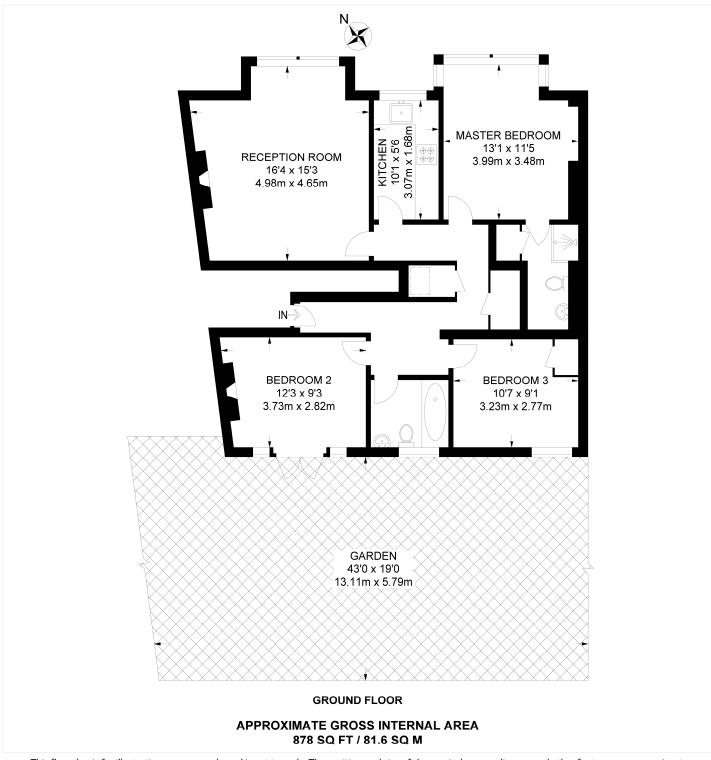

## AT A GLANCE

- Three Double Bedrooms
- Ground Floor Flat
- Reception Room
- Separate Kitchen
- Bathroom & Ensuite Shower Room
- Private Rear Garden
- Leasehold
- Chain Free

This floorplan is for illustration purposes only and is not to scale. The position and size of doors, windows, appliances and other features are approximate.