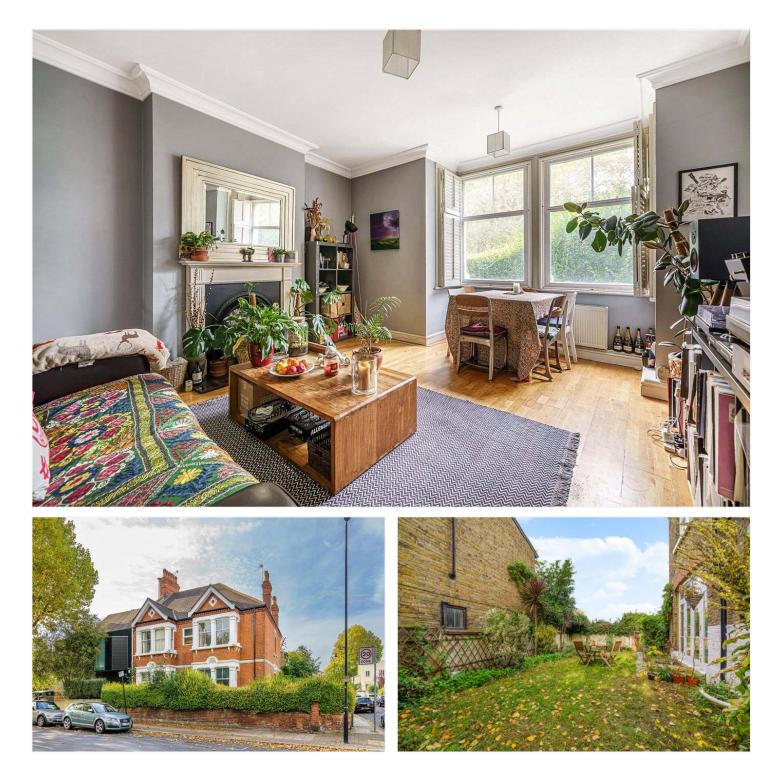

#### **DESCRIPTION:**

This stunning garden flat is offered to the market chain free. Comprising an exceptionally spacious reception room with bay windows, a high ceiling and an original, functioning fire place, plus a generous master bedroom also with bay windows and an ensuite, we have two further spacious double bedrooms, one with French windows out to the garden plus a large family bathroom. This Victorian purpose built apartment is a must see. Currently unoccupied and undergoing renovation, it will be move-in ready in a matter of weeks.

For total privacy, the property boasts a large, private West-facing garden, accessed via the property or the street, through your own, secure garden door (for the cyclists among you). Location could not be better, with Denmark Hill station a 4 minute walk down hill, linking you to National Rail and the Overground, and a 10 minute walk in the other direction brings you to East Dulwich station for direct links to London Bridge. Either way, you can be in central London in 20 minutes and Canary Wharf in 35 minutes.

## AT A GLANCE

- Three Double Bedrooms
- Ground Floor Flat
- Reception Room
- Separate Kitchen
- Bathroom & Ensuite Shower Room
- Private Rear Garden
- Leasehold
- Chain Free

This floorplan is for illustration purposes only and is not to scale. The position and size of doors, windows, appliances and other features are approximate.