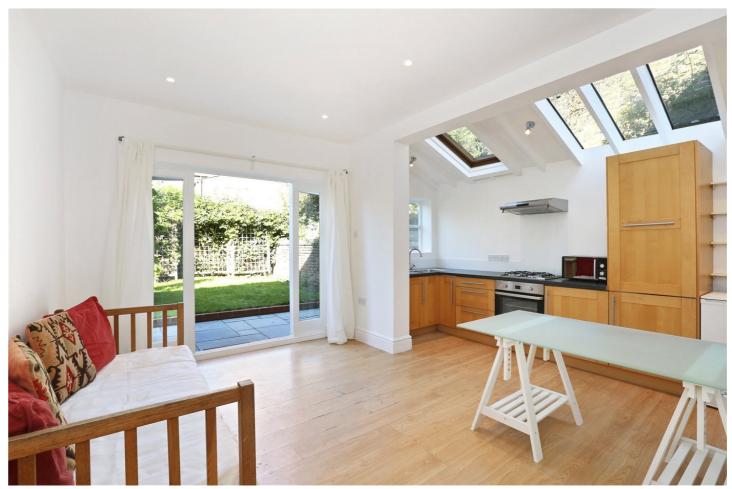

# **DESCRIPTION:**

A beautifully presented one/two double bedroom Victorian flat. The property comprises two spacious double bedrooms, bathroom with shower, a bright open plan kitchen/reception room with built in appliances, patio doors leading to a pretty west facing garden.