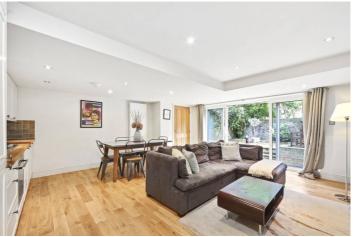

## **DESCRIPTION:**

The property comprises a spacious double bedroom with walk in wardrobe, modern bathroom, utility cupboard and storage and open plan kitchen/reception room leading to a private garden.