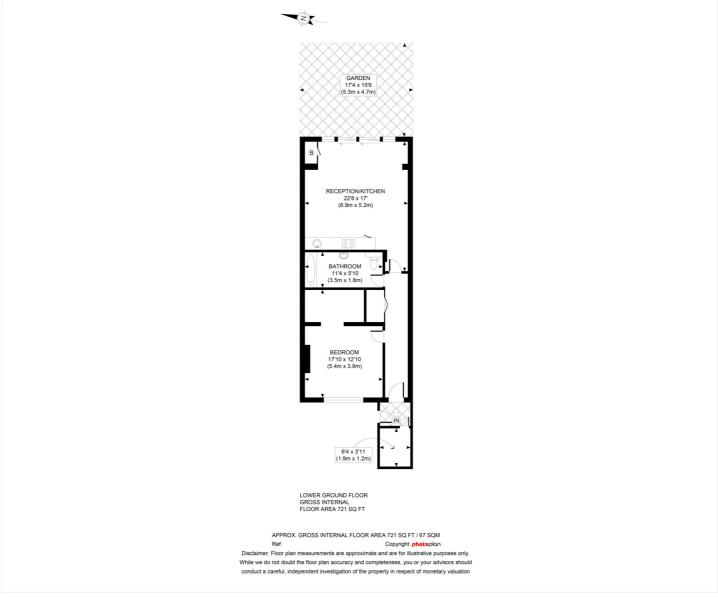

Coningham Road is located south of the Uxbridge Road and links to the Goldhawk Road, in close proximity to a range of amenities and transport links.

This floorplan is for illustration purposes only and is not to scale. The position and size of doors, windows, appliances and other features are approximate.