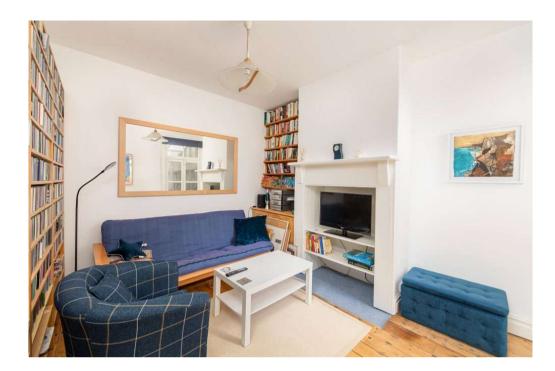

The accommodation is arranged over three storeys; the entrance hall leads to a superb sitting room with bay window. The kitchen breakfast room is at the rear of the house with doors leading out into the garden. In between is a dining room, currently used as a snug/tv room.