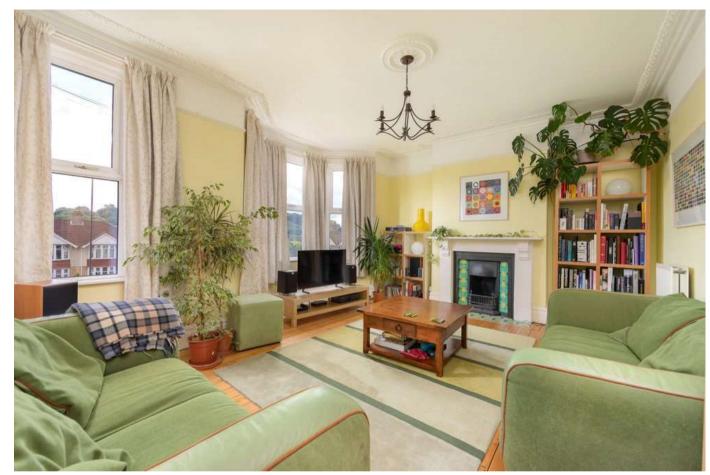

The accommodation is arranged over three storeys; the entrance hall leads to a superb sitting room with bay window. The kitchen breakfast room is at the rear of the house with doors leading out into the garden. In between is a dining room, currently used as a snug/tv room.

The property has a wealth of period features throughout and is presented in immaculate condition.

There is on street unrestricted parking on Newbridge Road.

There are local amenities on Chelsea Road, including Spar, bakery, delis, popular cafes and restaurants, as well as a dentist, doctors and vet nearby. The house is a short walk to Royal Victoria Park and approximately a 20 minute level walk into central Bath.