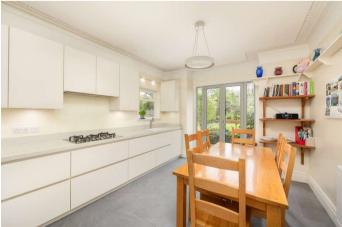

The accommodation is arranged over three storeys; the entrance hall leads to a superb sitting room with bay window. The kitchen breakfast room is at the rear of the house with doors leading out into the garden. In between is a dining room, currently used as a snug/tv room.