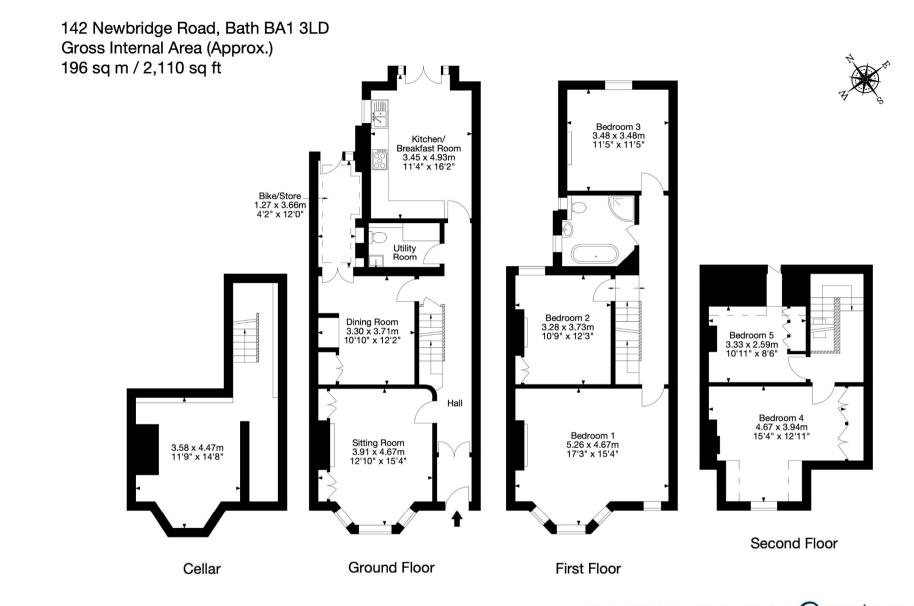

## NEWBRIDGE ROAD, BATH, BA1 3LD

A beautiful 5 bedroom Victorian house, situated in the popular area of Newbridge

Entrance hall I sitting room I dining room I kitchen breakfast room I 5 bedrooms I bathroom I w/c and utility room I cellar. Gardens front and rear.

The accommodation is arranged over three storeys; the entrance hall leads to a superb sitting room with bay window. The kitchen breakfast room is at the rear of the house with doors leading out into the garden. In between is a dining room, currently used as a snug/tv room.

There is also a downstairs loo and utility room.

On the top 2 floors there are five bedrooms and a family bathroom.

The rear garden has a paved terrace and lawned area with a gate leading to the back alley.

## Freehold All mains connected

Capture Property Marketing 2024. Drawn to RICS guidelines. Not drawn to scale. Plan is for illustration purposes only. All features, door openings, and window locations are approximate. All measurements and areas are approximate and should not be relied on as a statement of fact.