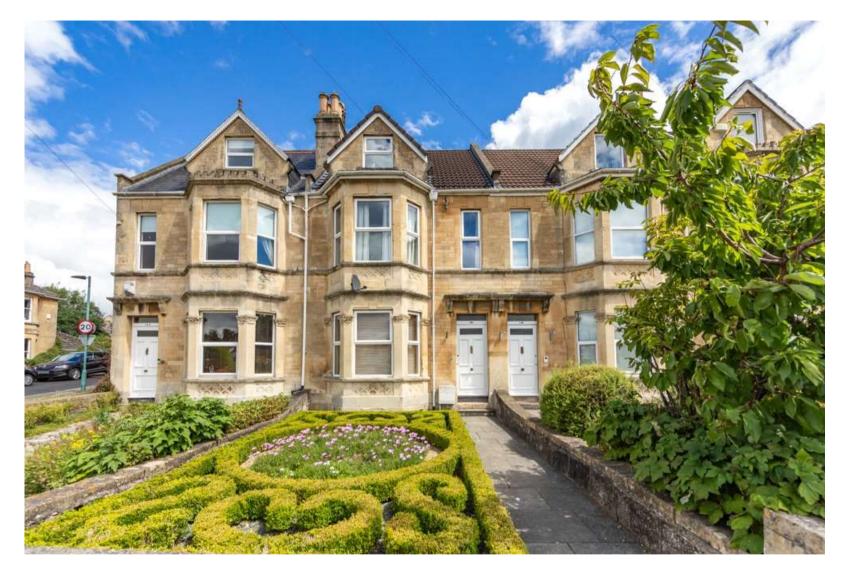

NEWBRIDGE ROAD, BATH, BA1 **£750,000 FREEHOLD** 

## NEWBRIDGE ROAD, BATH, BA1 3LD

A beautiful 5 bedroom Victorian house, situated in the popular area of Newbridge

Entrance hall I sitting room I dining room I kitchen breakfast room I 5 bedrooms I bathroom I w/c and utility room I cellar. Gardens front and rear.

The property has a wealth of period features throughout and is presented in immaculate condition.

There is on street unrestricted parking on Newbridge Road.

There are local amenities on Chelsea Road, including Spar, bakery, delis, popular cafes and restaurants, as well as a dentist, doctors and vet nearby. The house is a short walk to Royal Victoria Park and approximately a 20 minute level walk into central Bath.