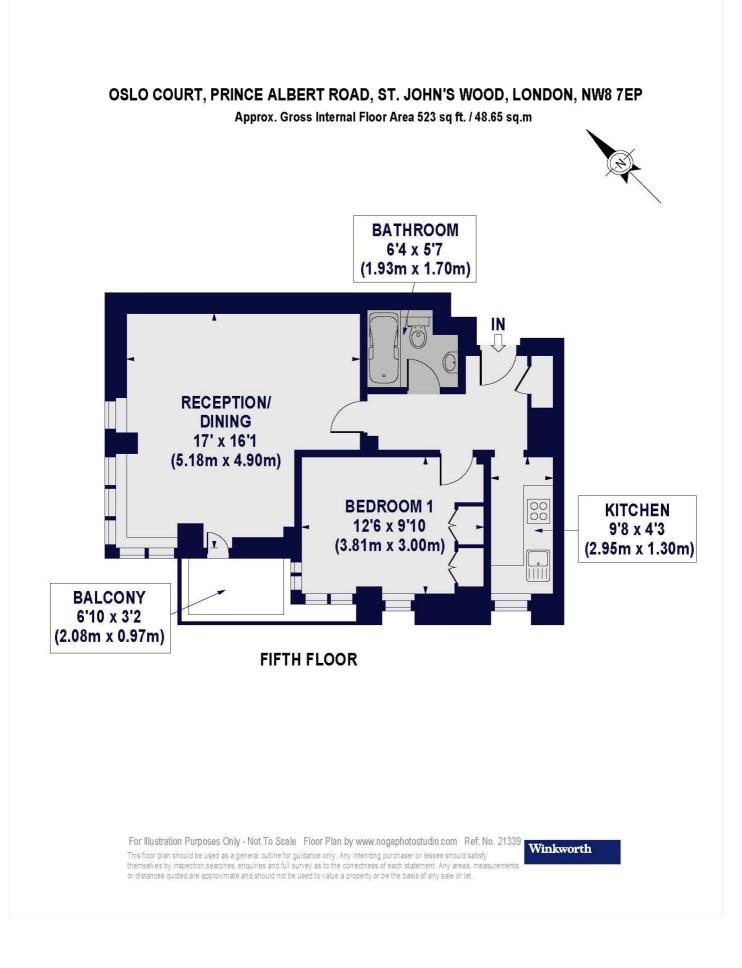

## OSLO COURT, ST JOHN'S WOOD, LONDON, NW8 **£595 PER WEEK FURNISHED**

A well presented fifth floor one bedroom apartment benefiting from wood floors throughout and a balcony with south facing views over Regents Park and London. Oslo Court, which is ideally located for the amenities of St John's Wood High Street offers, 24 hour porterage, passenger lift and a communal hot water and heating system.

Bedroom | Bathroom | Reception Room | Kitchen | 24 Hour Porterage | Balcony | Communal Heating & Hot Water | Passenger Lift