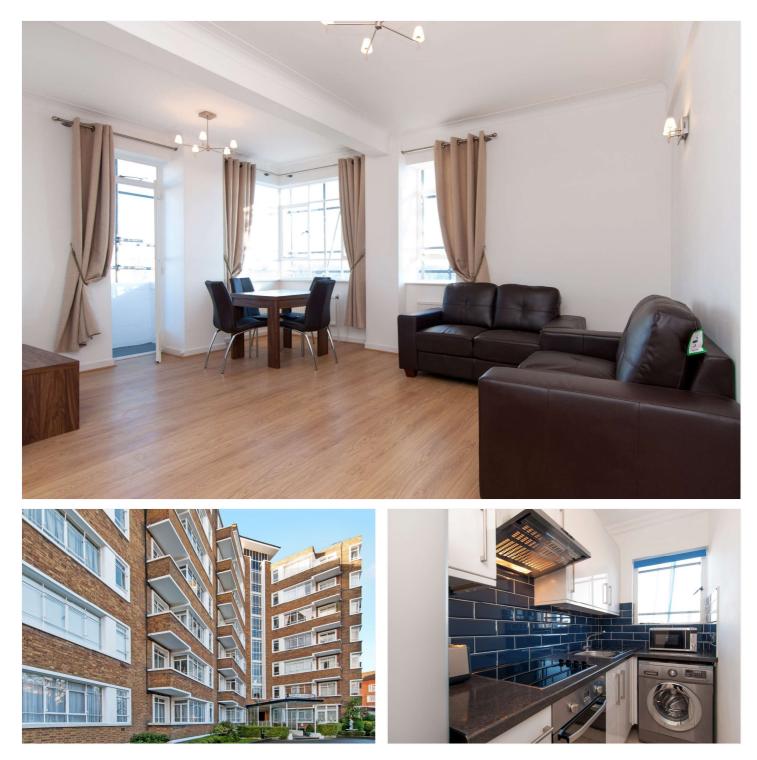

## OSLO COURT, ST JOHN'S WOOD, LONDON, NW8 **£595 PER WEEK FURNISHED**

A well presented fifth floor one bedroom apartment benefiting from wood floors throughout and a balcony with south facing views over Regents Park and London. Oslo Court, which is ideally located for the amenities of St John's Wood High Street offers, 24 hour porterage, passenger lift and a communal hot water and heating system.

Bedroom | Bathroom | Reception Room | Kitchen | 24 Hour Porterage | Balcony | Communal Heating & Hot Water | Passenger Lift