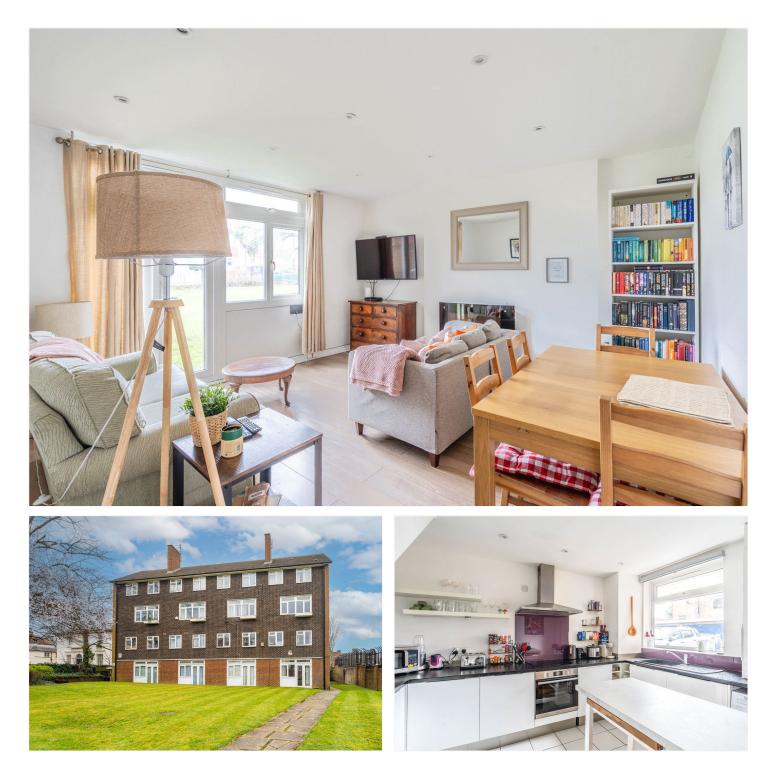

#### **DESCRIPTION:**

Set within a well-maintained development in Streatham Hill, this spacious three-bedroom split-level maisonette offers generous proportions, direct access to communal gardens, and the convenience of off-street parking. Positioned within easy reach of Streatham Hill Station, this home provides excellent transport links alongside an array of popular cafés, bars, and restaurants along Streatham High Road.

The property welcomes you with a bright and airy reception room, featuring large windows that flood the space with natural light. Double doors open directly onto the communal gardens, creating a seamless indoor-outdoor connection, perfect for relaxation or entertaining. A separate modern kitchen is well-equipped with ample worktop space, stylish cabinetry, and integrated appliances, making it a functional and contemporary cooking space. Upstairs, three well-proportioned bedrooms offer comfortable living, with the principal bedroom benefiting from a private en-suite shower room. A modern family bathroom serves the additional bedrooms, fitted with sleek fixtures and a bath with an overhead shower.

Further highlights include off-street parking, a secure external storage unit, and excellent transport connections, providing easy access to Clapham, Balham, and Central London. With Tooting Bec Common and Streatham Green nearby, this home balances convenience with access to open green spaces.