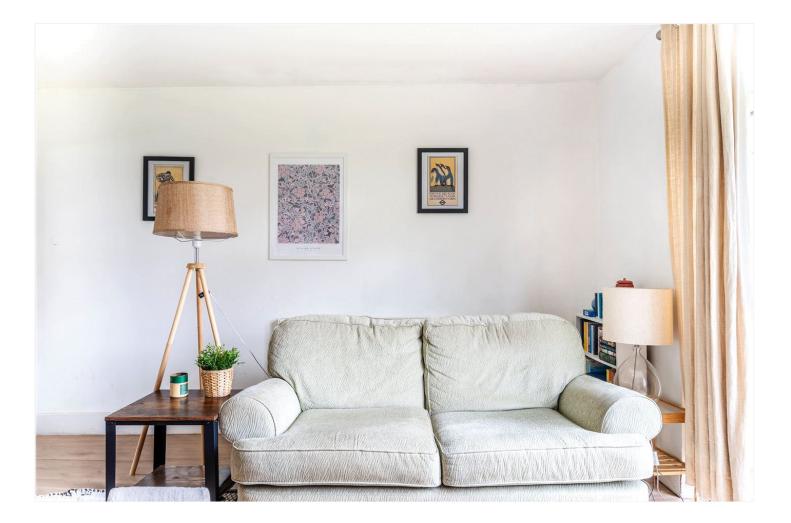

The property welcomes you with a bright and airy reception room, featuring large windows that flood the space with natural light. Double doors open directly onto the communal gardens, creating a seamless indoor-outdoor connection, perfect for relaxation or entertaining. A separate modern kitchen is well-equipped with ample worktop space, stylish cabinetry, and integrated appliances, making it a functional and contemporary cooking space. Upstairs, three well-proportioned bedrooms offer comfortable living, with the principal bedroom benefiting from a private en-suite shower room. A modern family bathroom serves the additional bedrooms, fitted with sleek fixtures and a bath with an overhead shower.