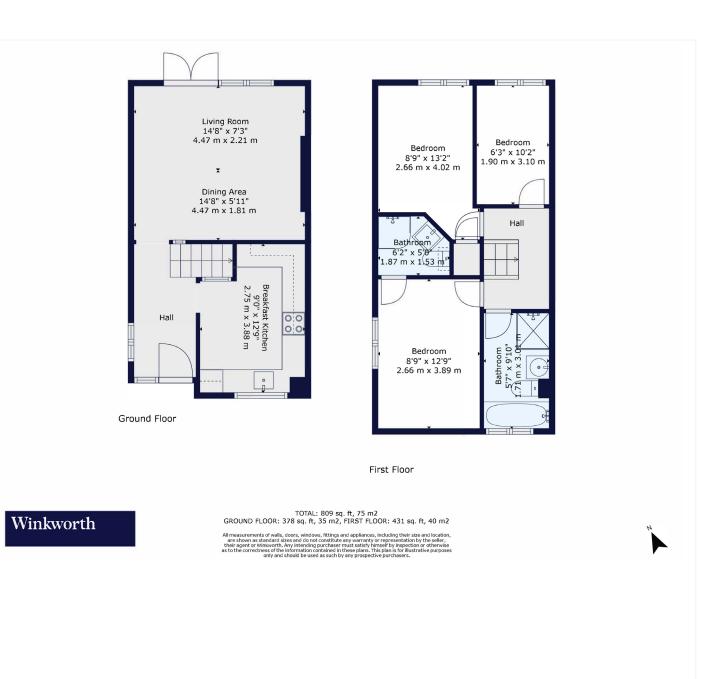

This floorplan is for illustration purposes only and is not to scale. The position and size of doors, windows, appliances and other features are approximate.

Tenure: Share of Freehold Term: 90 years and 9 months