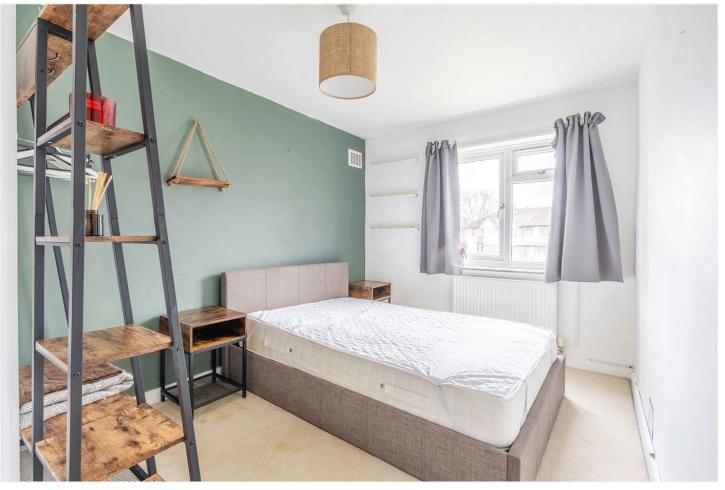

The property welcomes you with a bright and airy reception room, featuring large windows that flood the space with natural light. Double doors open directly onto the communal gardens, creating a seamless indoor-outdoor connection, perfect for relaxation or entertaining. A separate modern kitchen is well-equipped with ample worktop space, stylish cabinetry, and integrated appliances, making it a functional and contemporary cooking space. Upstairs, three well-proportioned bedrooms offer comfortable living, with the principal bedroom benefiting from a private en-suite shower room. A modern family bathroom serves the additional bedrooms, fitted with sleek fixtures and a bath with an overhead shower.