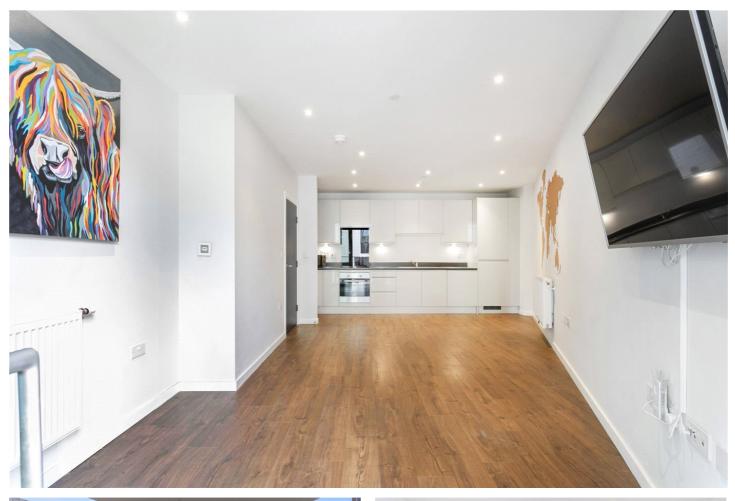

#### **DESCRIPTION:**

A stunning two-bedroom apartment with private south facing balcony on the second floor of Pimento House, part of the popular Goodman's Fields development.

Standing at 674sq ft., the apartment features floor to ceiling windows and is flooded with natural light throughout. The spacious open plan living room opens onto a private, covered, South facing balcony. Both the bedrooms are of generous size and benefit from floor to ceiling South facing windows. The fully fitted kitchen includes a dishwasher, oven, hob, full length fridge/freezer. The property is completed with a modern family bathroom and a spacious storage cupboard and two separate utility cupboards.

Pimento House is part of Goodman's Fields which is a mixed-use urban quarter providing a selection of beautiful apartments as well as independent coffee shops, cafes and restaurants, a hotel, 2 acres of stunning landscaping and unforgettable public art. Residents benefit from a 24-hour concierge, residents' private screening room, pool, gym, and spa, just moments' walk from the City and Shoreditch.