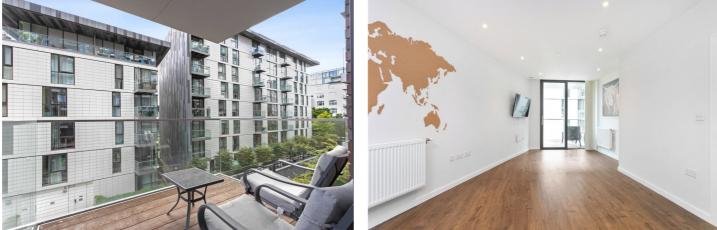

#### **DESCRIPTION:**

A stunning two-bedroom apartment with private south facing balcony on the second floor of Pimento House, part of the popular Goodman's Fields development.

Standing at 674sq ft., the apartment features floor to ceiling windows and is flooded with natural light throughout. The spacious open plan living room opens onto a private, covered, South facing balcony. Both the bedrooms are of generous size and benefit from floor to ceiling South facing windows. The fully fitted kitchen includes a dishwasher, oven, hob, full length fridge/freezer. The property is completed with a modern family bathroom and a spacious storage cupboard and two separate utility cupboards.

Pimento House is part of Goodman's Fields which is a mixed-use urban quarter providing a selection of beautiful apartments as well as independent coffee shops, cafes and restaurants, a hotel, 2 acres of stunning landscaping and unforgettable public art. Residents benefit from a 24-hour concierge, residents' private screening room, pool, gym, and spa, just moments' walk from the City and Shoreditch.