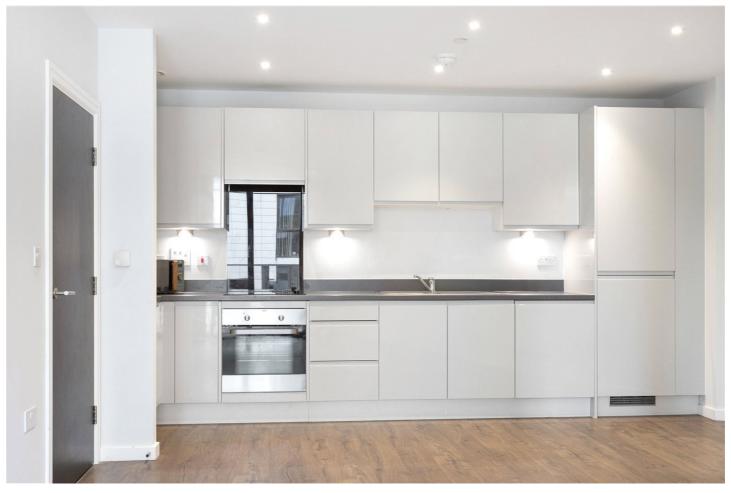

#### **DESCRIPTION:**

A stunning two-bedroom apartment with private south facing balcony on the second floor of Pimento House, part of the popular Goodman's Fields development.

Standing at 674sq ft., the apartment features floor to ceiling windows and is flooded with natural light throughout. The spacious open plan living room opens onto a private, covered, South facing balcony. Both the bedrooms are of generous size and benefit from floor to ceiling South facing windows. The fully fitted kitchen includes a dishwasher, oven, hob, full length fridge/freezer. The property is completed with a modern family bathroom and a spacious storage cupboard and two separate utility cupboards.