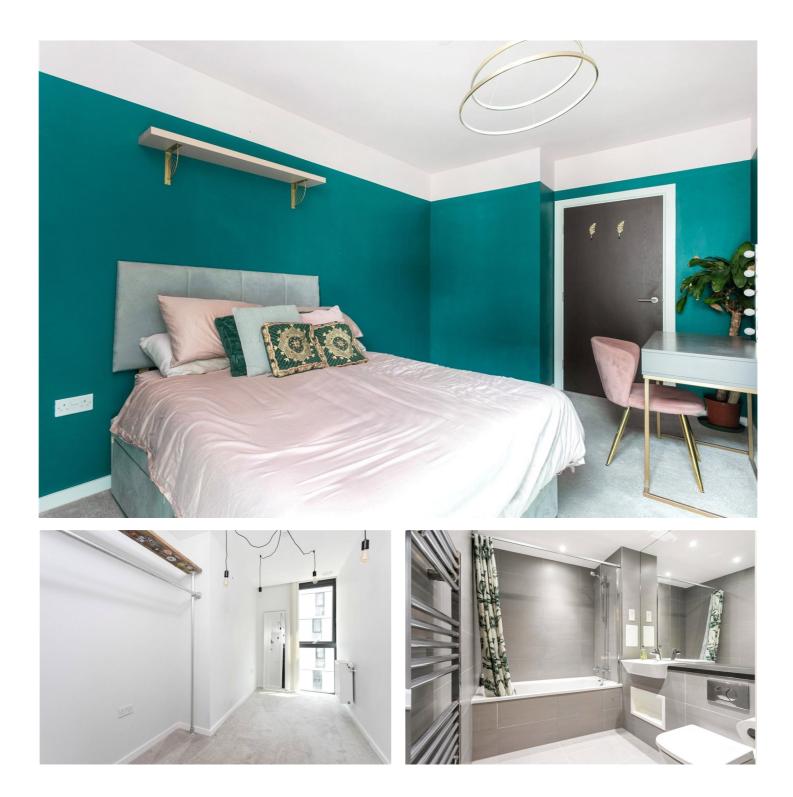

#### **DESCRIPTION:**

A stunning two-bedroom apartment with private south facing balcony on the second floor of Pimento House, part of the popular Goodman's Fields development.

Standing at 674sq ft., the apartment features floor to ceiling windows and is flooded with natural light throughout. The spacious open plan living room opens onto a private, covered, South facing balcony. Both the bedrooms are of generous size and benefit from floor to ceiling South facing windows. The fully fitted kitchen includes a dishwasher, oven, hob, full length fridge/freezer. The property is completed with a modern family bathroom and a spacious storage cupboard and two separate utility cupboards.