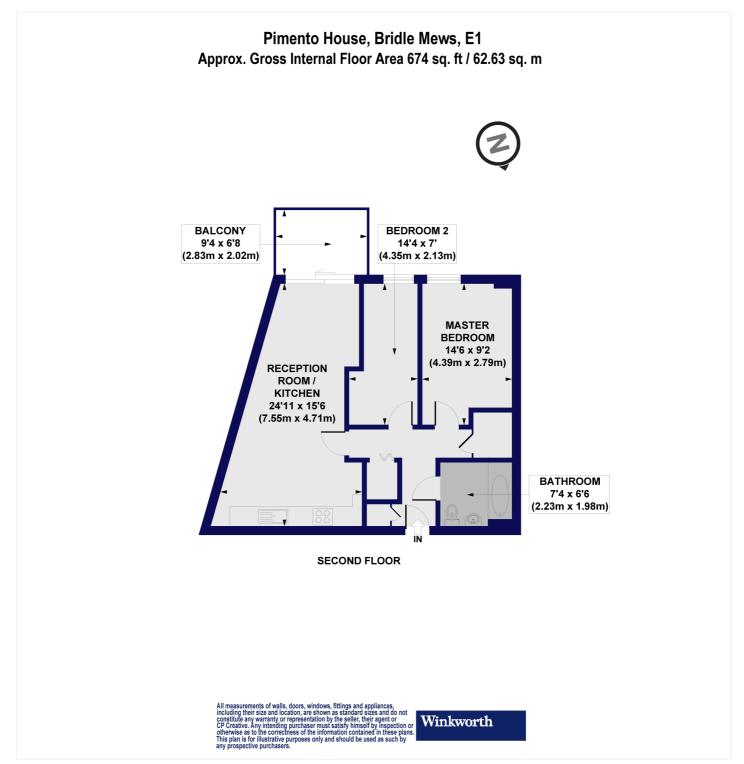

#### **DESCRIPTION:**

A stunning two-bedroom apartment with private south facing balcony on the second floor of Pimento House, part of the popular Goodman's Fields development.

Standing at 674sq ft., the apartment features floor to ceiling windows and is flooded with natural light throughout. The spacious open plan living room opens onto a private, covered, South facing balcony. Both the bedrooms are of generous size and benefit from floor to ceiling South facing windows. The fully fitted kitchen includes a dishwasher, oven, hob, full length fridge/freezer. The property is completed with a modern family bathroom and a spacious storage cupboard and two separate utility cupboards.

# Winkworth

See things differently

This floorplan is for illustration purposes only and is not to scale. The position and size of doors, windows, appliances and other features are approximate.

Shoreditch | 020 7749 7650 | shoreditch@winkworth.co.uk