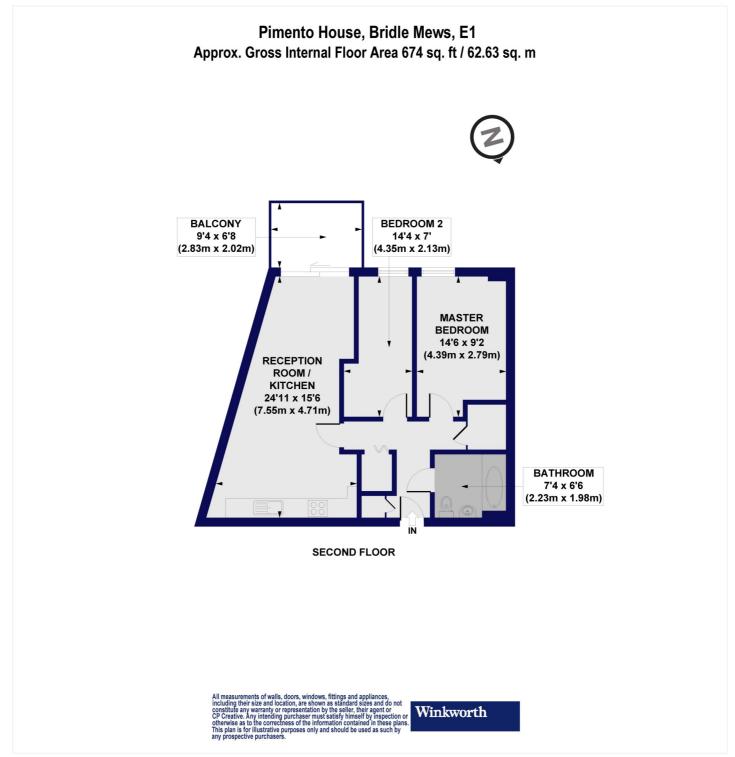

#### **DESCRIPTION:**

A stunning two-bedroom apartment with private south facing balcony on the second floor of Pimento House, part of the popular Goodman's Fields development.

Standing at 674sq ft., the apartment features floor to ceiling windows and is flooded with natural light throughout. The spacious open plan living room opens onto a private, covered, South facing balcony. Both the bedrooms are of generous size and benefit from floor to ceiling South facing windows. The fully fitted kitchen includes a dishwasher, oven, hob, full length fridge/freezer. The property is completed with a modern family bathroom and a spacious storage cupboard and two separate utility cupboards.

# Winkworth

See things differently

This floorplan is for illustration purposes only and is not to scale. The position and size of doors, windows, appliances and other features are approximate.

Shoreditch | 020 7749 7650 | shoreditch@winkworth.co.uk