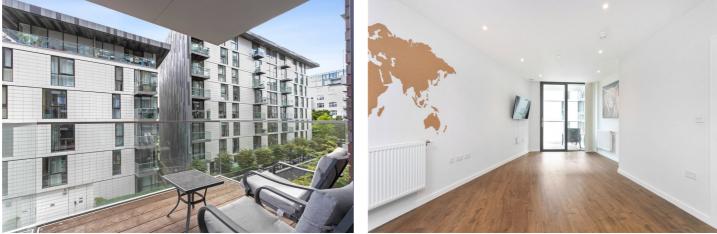

#### **DESCRIPTION:**

A stunning two-bedroom apartment with private south facing balcony on the second floor of Pimento House, part of the popular Goodman's Fields development.

Standing at 674sq ft., the apartment features floor to ceiling windows and is flooded with natural light throughout. The spacious open plan living room opens onto a private, covered, South facing balcony. Both the bedrooms are of generous size and benefit from floor to ceiling South facing windows. The fully fitted kitchen includes a dishwasher, oven, hob, full length fridge/freezer. The property is completed with a modern family bathroom and a spacious storage cupboard and two separate utility cupboards.

Pimento House is part of Goodman's Fields which is a mixed-use urban quarter providing a selection of beautiful apartments as well as independent coffee shops, cafes and restaurants, a hotel, 2 acres of stunning landscaping and unforgettable public art. Residents benefit from a 24-hour concierge, residents' private screening room, pool, gym, and spa, just moments' walk from the City and Shoreditch.