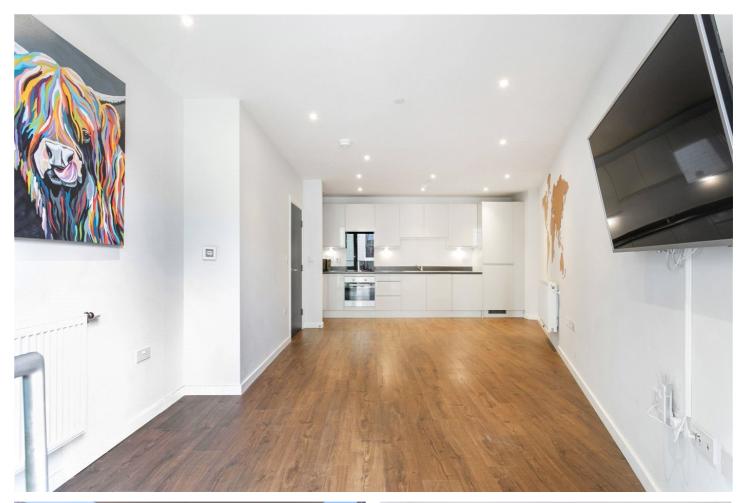

#### **DESCRIPTION:**

A stunning two-bedroom apartment with private south facing balcony on the second floor of Pimento House, part of the popular Goodman's Fields development.

Standing at 674sq ft., the apartment features floor to ceiling windows and is flooded with natural light throughout. The spacious open plan living room opens onto a private, covered, South facing balcony. Both the bedrooms are of generous size and benefit from floor to ceiling South facing windows. The fully fitted kitchen includes a dishwasher, oven, hob, full length fridge/freezer. The property is completed with a modern family bathroom and a spacious storage cupboard and two separate utility cupboards.