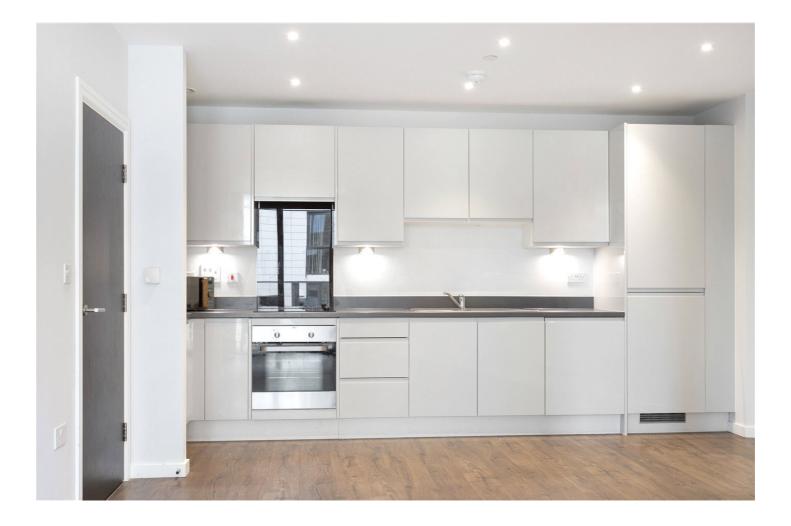

#### **DESCRIPTION:**

A stunning two-bedroom apartment with private south facing balcony on the second floor of Pimento House, part of the popular Goodman's Fields development.

Standing at 674sq ft., the apartment features floor to ceiling windows and is flooded with natural light throughout. The spacious open plan living room opens onto a private, covered, South facing balcony. Both the bedrooms are of generous size and benefit from floor to ceiling South facing windows. The fully fitted kitchen includes a dishwasher, oven, hob, full length fridge/freezer. The property is completed with a modern family bathroom and a spacious storage cupboard and two separate utility cupboards.