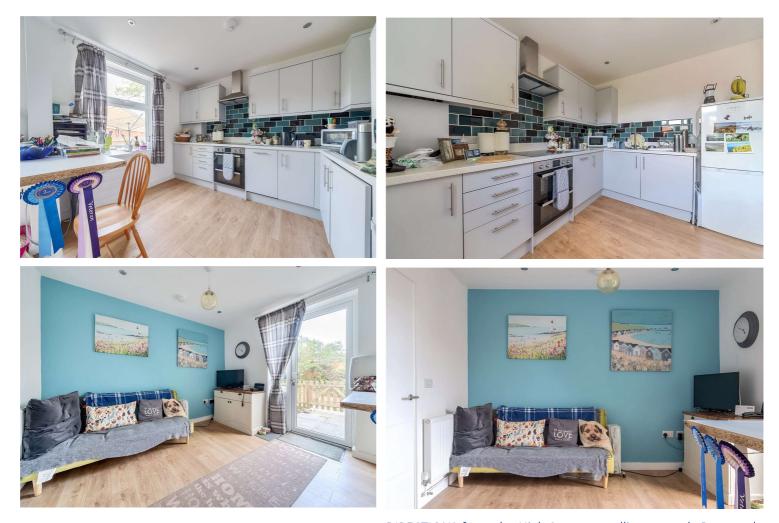

Orchard House comprises of twenty two, one, two and three bedroom apartments. each apartment is individually designed and makes the most of the space and is finished to a high specification.

This ground floor apartment offers a double bedroom, family bathroom and large open plan living/dining and fully fitted kitchen area with patio doors opening onto the rear garden. The apartment is bright and airy and is offered in excellent condition throughout. Outside there is an allocated parking space, and enclosed garden as well as some communal areas for residence.

AT A GLANCE:

Recently Converted one Bedroom Ground Floor Apartment

Gas Central Heating

Beautifully Presented Throughout

Private And Enclosed Garden

Popular Town Edge Location

**Close To Amenities** 

**PROPERTY INFORMATION:** 