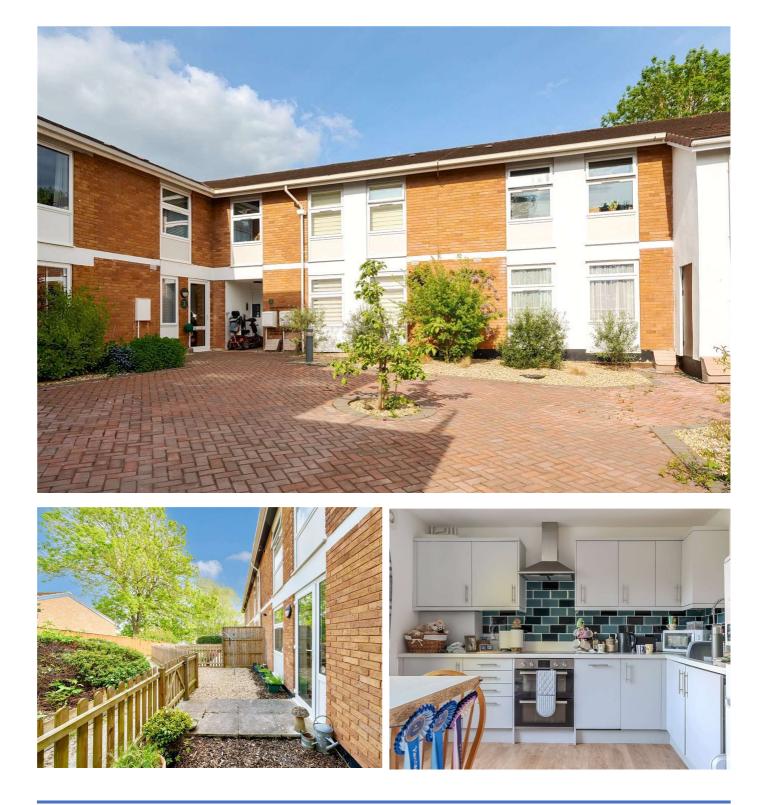

## Flat 2, 2 The Orchard House, Churchill Drive, Crediton, EX17 2EF Guide Price £180,000

An exceptionally well presented one bedroom ground floor flat situated in the sought after new development of the Orchard House.

Orchard House comprises of twenty two, one, two and three bedroom apartments. each apartment is individually designed and makes the most of the space and is finished to a high specification.

This ground floor apartment offers a double bedroom, family bathroom and large open plan living/dining and fully fitted kitchen area with patio doors opening onto the rear garden. The apartment is bright and airy and is offered in excellent condition throughout. Outside there is an allocated parking space, and enclosed garden as well as some communal areas for residence.

AT A GLANCE:

Recently Converted one Bedroom Ground Floor Apartment

Gas Central Heating

Beautifully Presented Throughout

Private And Enclosed Garden

Popular Town Edge Location

**Close To Amenities** 

**PROPERTY INFORMATION:** 