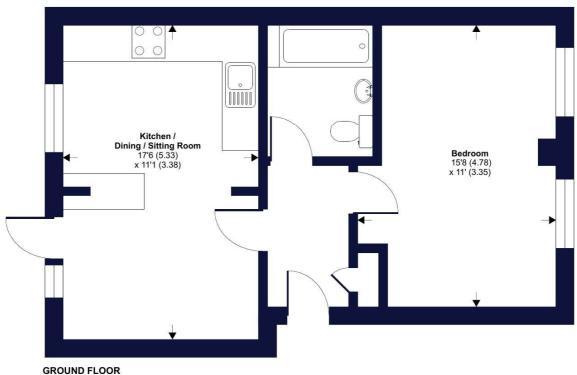

## The Orchard House, Churchill Drive, Crediton, EX17

Approximate Area = 448 sq ft / 41.6 sq m

For identification only - Not to scale

Floor plan produced in accordance with RICS Property Measurement Standards incorporating International Property Measurement Standards (IPMS2 Residential). © nichecom 2023. Produced for Winkworth. REF: 985671