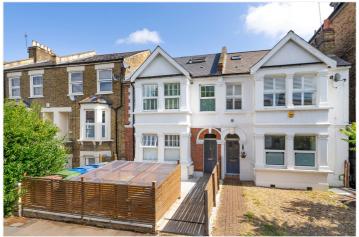

UNDERHILL ROAD, EAST DULWICH, LONDON, SE22 **£700,000** SHARE OF FREEHOLD

The location offers fantastic access to Peckham Rye park, the shops, bars and restaurants on Lordship Lane and Forest Hill road. Transport links are provided via East Dulwich station for direct links to London Bridge, a short bus to Honor Oak for the East London line or a short bus to Peckham Rye for the overground. The is a stunning flat with early viewing highly recommended.