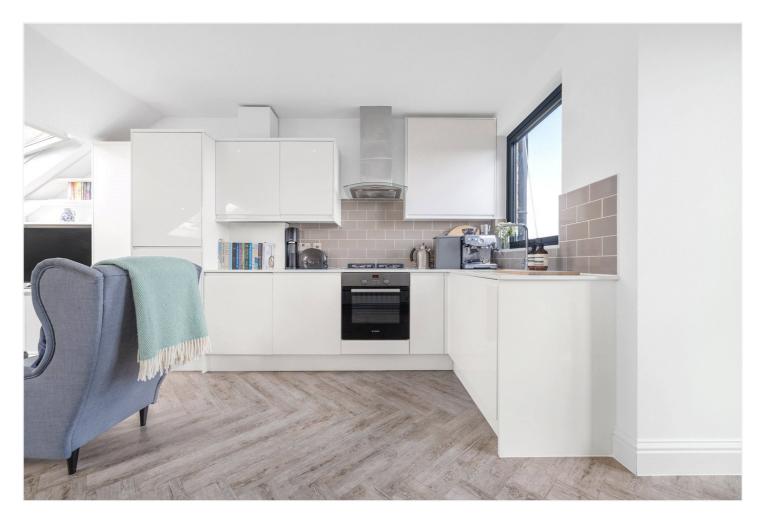

## **DESCRIPTION:**

This remarkable split level flat is offered to the market in fantastic condition. Comprising two impressively spacious double bedrooms, the second double includes built in wardrobes. A stunning family bathroom, with roll top bath, heated towel rail and finished to a high standard. The top floor boasts a gorgeous, open-plan kitchenreception, complete with high ceilings, bespoke joinery, high end finishes and doors leading out to a sunny, private roof terrace to rear.