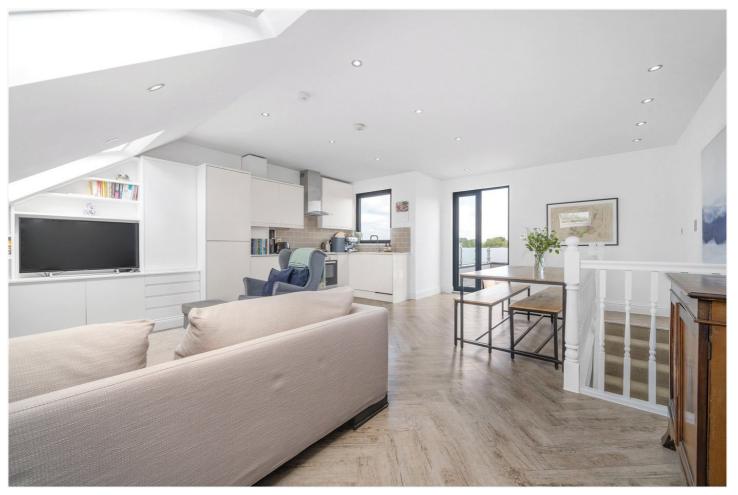

## **DESCRIPTION:**

This remarkable split level flat is offered to the market in fantastic condition. Comprising two impressively spacious double bedrooms, the second double includes built in wardrobes. A stunning family bathroom, with roll top bath, heated towel rail and finished to a high standard. The top floor boasts a gorgeous, open-plan kitchenreception, complete with high ceilings, bespoke joinery, high end finishes and doors leading out to a sunny, private roof terrace to rear.