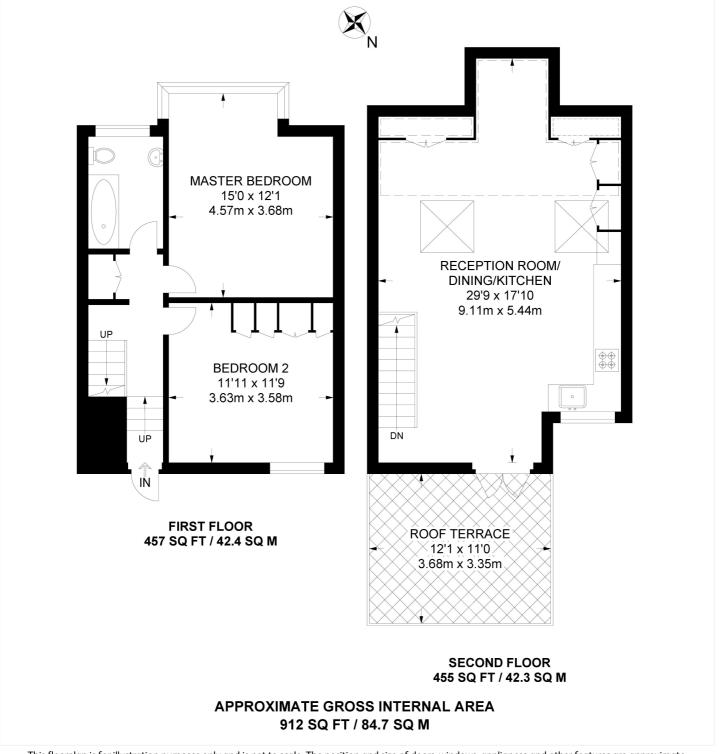

## **AT A GLANCE**

- Two Double Bedrooms
- Large Open Plan Kitchen/Reception
- One Family Bathroom
- Private Roof Terrace
- Fantastic Location
- Great Transport Links

This floorplan is for illustration purposes only and is not to scale. The position and size of doors, windows, appliances and other features are approximate.