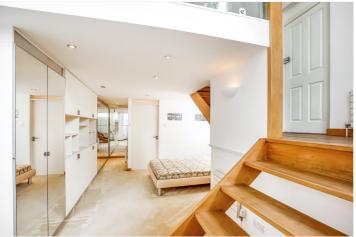

# **DESCRIPTION:**

A unique split level one bedroom apartment with a number of period features, high ceilings and large windows. The flat benefits from a modern contemporary kitchen, breakfast bar and a lovely master bedroom with a huge amount of built storage.

# **ACCOMMODATION**

Long Let, 1 Bedroom, 1 Reception Room, 1 Bathroom, Flat/Apartment, Ground Floor, Period, Town/City, Furnished