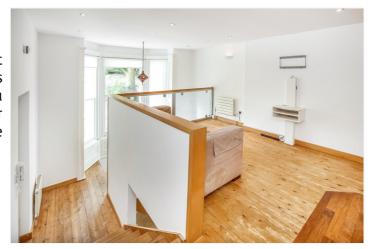

# **DESCRIPTION:**

A unique split level one bedroom apartment with a number of period features, high ceilings and large windows. The flat benefits from a modern contemporary kitchen, breakfast bar and a lovely master bedroom with a huge amount of built storage.

# **ACCOMMODATION**

Long Let, 1 Bedroom, 1 Reception Room, 1 Bathroom, Flat/Apartment, Ground Floor, Period, Town/City, Furnished