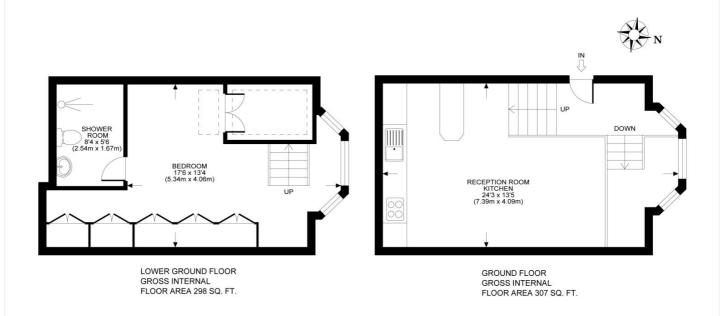

#### ST. CHARLES SQUARE, W10

TOTAL APPROX. FLOOR PLAN AREA 605 SQ.FT. (56 SQ.M.)

All measurements walls, doors, windows, fittings and their appliances, their size and locations are shown conventionally and are approximate only and cannot be regarded as being a representation either by the seller or his agent nor zentuvo www.zentuvo.co.uk

This floorplan is for illustration purposes only and is not to scale. The position and size of doors, windows, appliances and other features are approximate.

North Kensington | 020 7792 5000 | northkensington@winkworth.co.uk