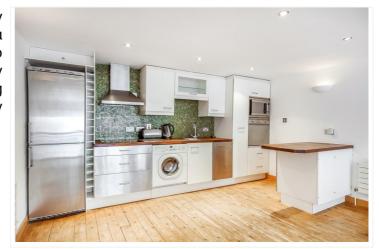

# **DESCRIPTION:**

A unique split level one bedroom apartment with a number of period features, high ceilings and large windows. The flat benefits from a modern contemporary kitchen, breakfast bar and a lovely master bedroom with a huge amount of built storage.

# **ACCOMMODATION**

Long Let, 1 Bedroom, 1 Reception Room, 1 Bathroom, Flat/Apartment, Ground Floor, Period, Town/City, Furnished