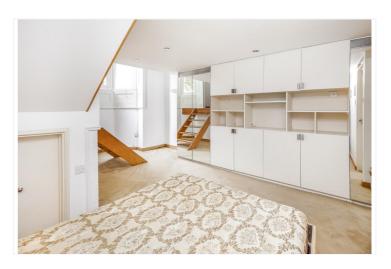

# **DESCRIPTION:**

A unique split level one bedroom apartment with a number of period features, high ceilings and large windows. The flat benefits from a modern contemporary kitchen, breakfast bar and a lovely master bedroom with a huge amount of built storage.