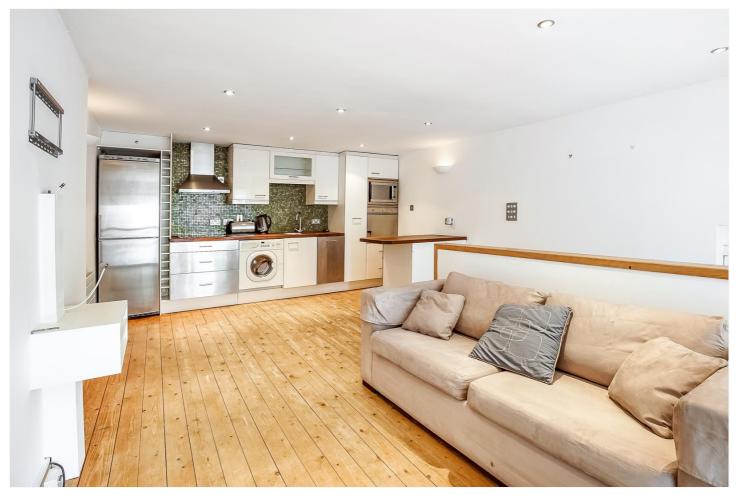

# **DESCRIPTION:**

A unique split level one bedroom apartment with a number of period features, high ceilings and large windows. The flat benefits from a modern contemporary kitchen, breakfast bar and a lovely master bedroom with a huge amount of built storage.

# **ACCOMMODATION**

Long Let, 1 Bedroom, 1 Reception Room, 1 Bathroom, Flat/Apartment, Ground Floor, Period, Town/City, Furnished