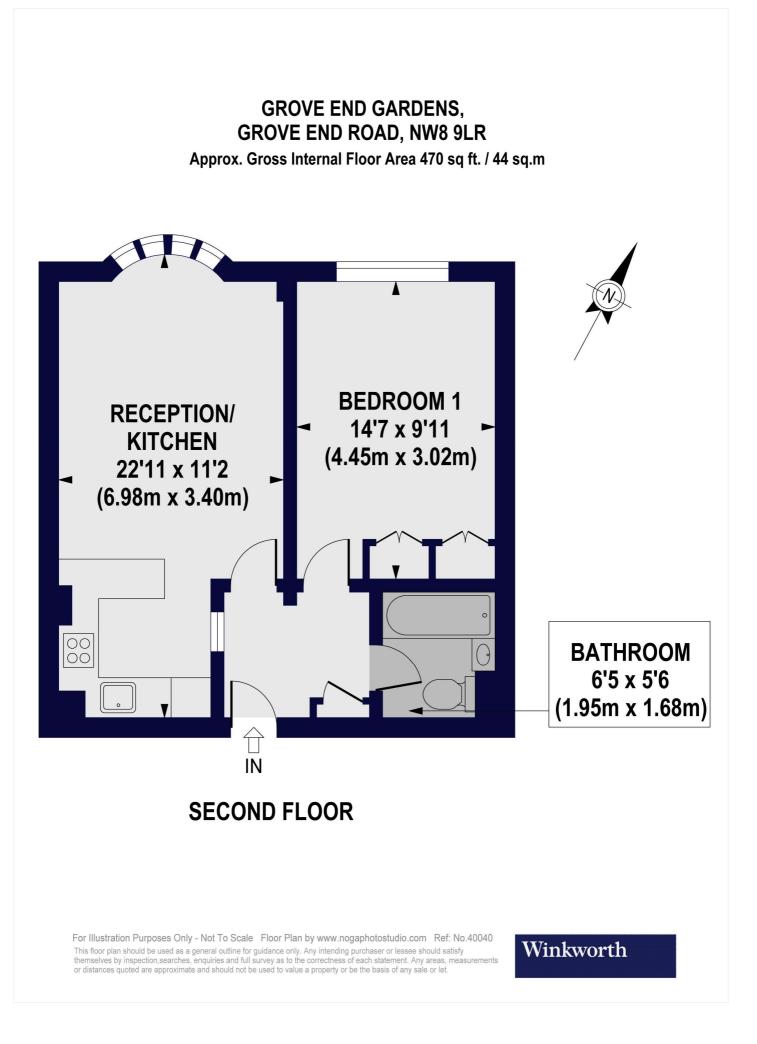

## GROVE END GARDENS, ST JOHN'S WOOD, LONDON, NW8 **£595 PER WEEK** FURNISHED, UNFURNISHED

Situated approximately 0.3 miles from St John's Wood High Street and 0.1 miles from the nearest Underground Station (Jubilee line), you will find this bright one bedroom apartment which has just been subject to a recent refurbishment. Located on the second floor of Grove End Gardens, this flat benefits from a 24 hour concierge, communal heating and hot water, numerous passenger lifts and use of a well maintained communal garden. Please note a programme of external repairs is in progress which will involve a phased programme of scaffolding being erected to the building. Please also note a rolling program of individual flat refurbishments is also in process. Please call for further details.

Bedroom | Bathroom | Reception Room | Kitchen | Entrance Phone | 24 Hour Concierge | Communal Garden | Communal Heating & Hot Water | Parcel, Dry Cleaning and Key Holding App | Parking on a First Come First Served Basis | Bike Storage | Connection to Full Fibre Broadband is available | Passenger Lift Winkworth