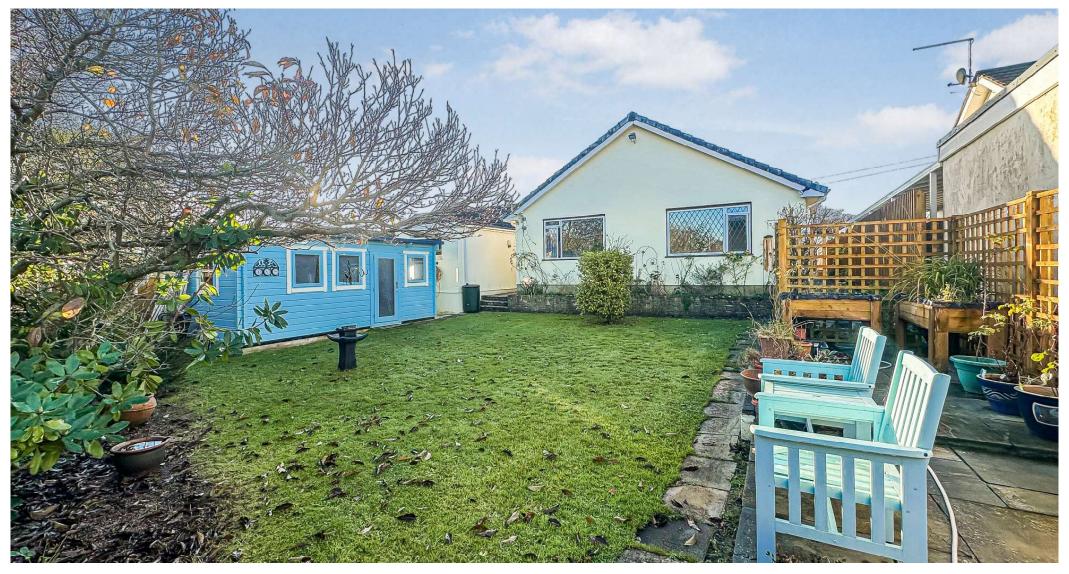

## GUIDE PRICE £550,000 FREEHOLD

This well maintained three double bedroom detached bungalow is positioned in a sought after cul-de-sac in the popular residential area of West Parley.

The property has light and spacious accommodation and further benefits from off road parking for several vehicles (ideal for those with a caravan or camper) a detached garage and a 17ft insulated garden home/office studio.

Detached Bungalow
Fully Boarded Loft
Sought After Cul-de-Sac
Three Double Bedrooms
Well Maintained Throughout
Kitchen/Diner
Comprehensive Range Of Hammonds Fitted Bedroom Furniture
Secluded Garden
Detached Garage
17ft Insulated Garden Home Office/Hobbies Room
Off Road Parking For Several Vehicles