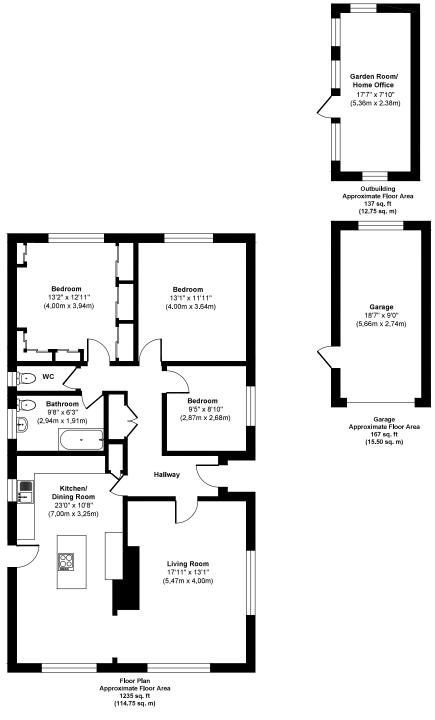

## **Lydlinch Close**

Approx. Gross Internal Floor Area 1539 sq. ft / 143.00 sq. m (including garage and garden room)