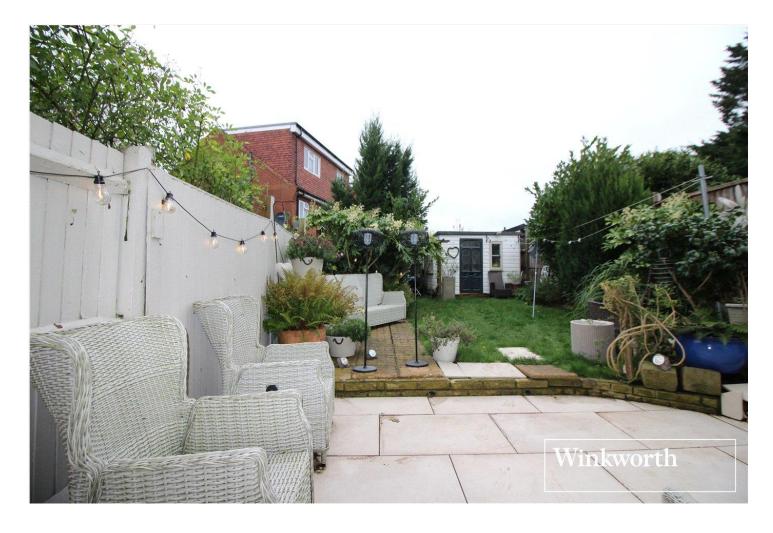

Externally there is a mature rear garden approaching 40' in length and off street parking to the front.

## **AT A GLANCE**

- 3 Bedrooms
- Two Receptions
- 932 Square Feet
- Double Glazed
- Gas Central Heating
- Off Street Parking
- Quiet Cul de Sac

This floorplan is for illustration purposes only and is not to scale. The position and size of doors, windows, appliances and other features are approximate.