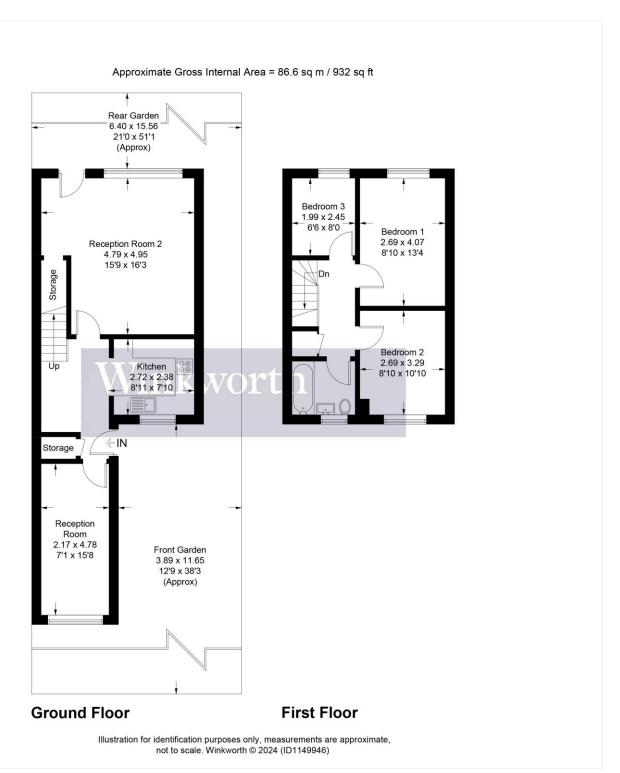

## **AT A GLANCE**

- 3 Bedrooms
- Two Receptions
- 932 Square Feet
- Double Glazed
- Gas Central Heating
- Off Street Parking
- Quiet Cul de Sac

This floorplan is for illustration purposes only and is not to scale. The position and size of doors, windows, appliances and other features are approximate.