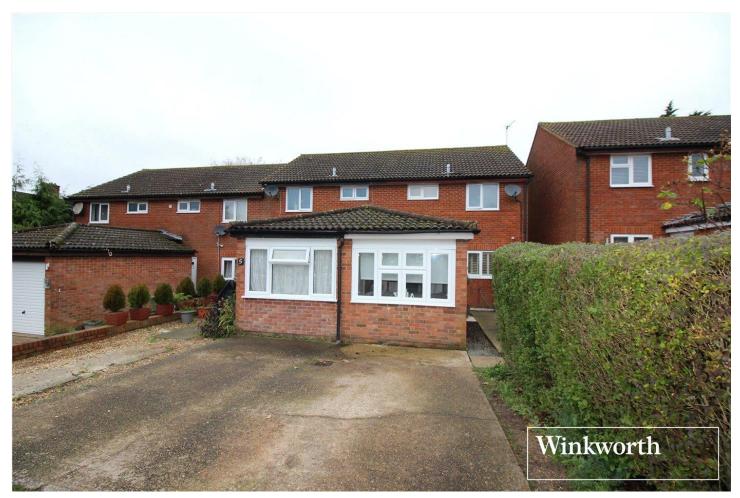

REDWOOD RISE, HERTFORDSHIRE, WD6 **£540,000 FREEHOLD** 

## A WELL PRESENTED THREE BEDROOM TWO RECEPTION SEMI DETACHED FAMILY HOUSE

## **DESCRIPTION:**

Located in a quiet sought after turning just off Stanborough Avenue is this three bedroom, two reception semi-detached family house.

Having been meticulously maintained, the accommodation totals in excess of 900 square feet and is both well-proportioned and well-presented throughout.

Externally there is a mature rear garden approaching 40' in length and off street parking to the front.