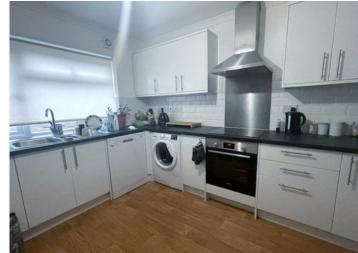

## **DESCRIPTION**

A lovely spacious house, ideal for a group of 6 UCA students. The property is accessed via a covered porch. From the entrance hall one enters the newly fitted kitchen which benefits from a range of wall and floor mounted units, an electric induction hob, electric oven, microwave, sink with drainer, washing machine and dish washer. Of particular note is the 17'8 drawing room opening up via double doors into the conservatory which overlooks the west facing rear garden. There are two bedrooms on the ground floor, one with an ensuite shower room.