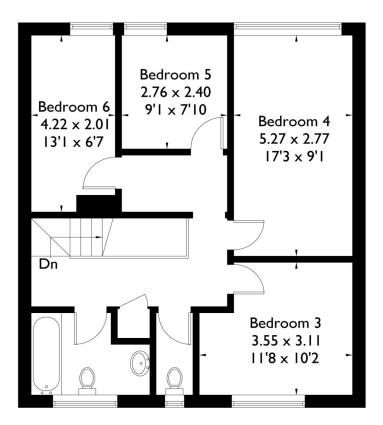

# **ACCOMMODATION**

6 Bedrooms,

En Suite shower Room and Family Bathroom,

Sitting Room and Conservatory

Kitchen,

Garden

Off Street Parking for 2 Cars.

Ideal for a group of six UCA students to rent as a whole

To the first floor there are four bedrooms a family bathroom and a separate cloakroom.