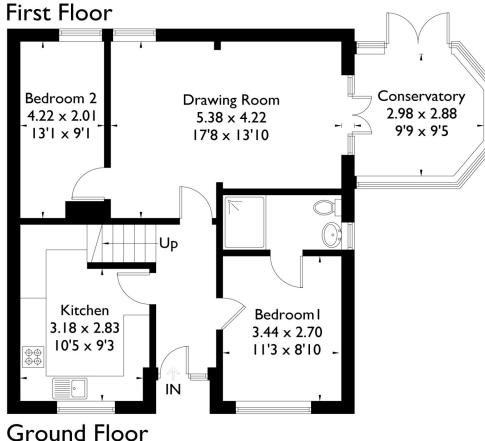

# **ACCOMMODATION**

6 Bedrooms,

En Suite shower Room and Family Bathroom,

Sitting Room and Conservatory

Kitchen,

Garden

Off Street Parking for 2 Cars.

Ideal for a group of six UCA students to rent as a whole

## **DESCRIPTION**

A lovely spacious house, ideal for a group of 6 UCA students. The property is accessed via a covered porch. From the entrance hall one enters the newly fitted kitchen which benefits from a range of wall and floor mounted units, an electric induction hob, electric oven, microwave, sink with drainer, washing machine and dish washer. Of particular note is the 17'8 drawing room opening up via double doors into the conservatory which overlooks the west facing rear garden. There are two bedrooms on the ground floor, one with an ensuite shower room.