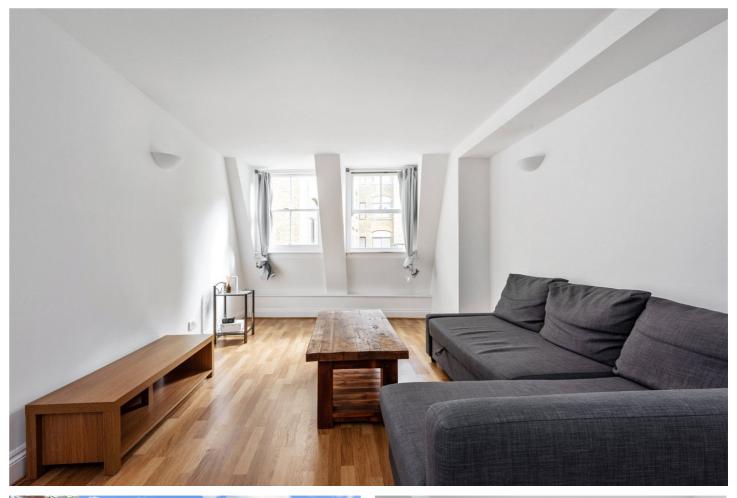

#### **DESCRIPTION:**

Located on the second floor of a converted building, this is a neatly presented large one bedroom apartment situated right in the heart of Spitalfields. The property spans around 656 sq. ft. and is positioned to provide a peaceful living space.

The modern kitchen is separate and offers integrated appliances. The South-West facing living room is light, airy and offers enough space for working from home conditions. The large double bedroom is of generous size and offers a fitted wardrobe as well as a modern mirrored closet. The three-piece family bathroom comes with a bathtub. Given the positioning of the apartment, it is one of the quietest in the development.