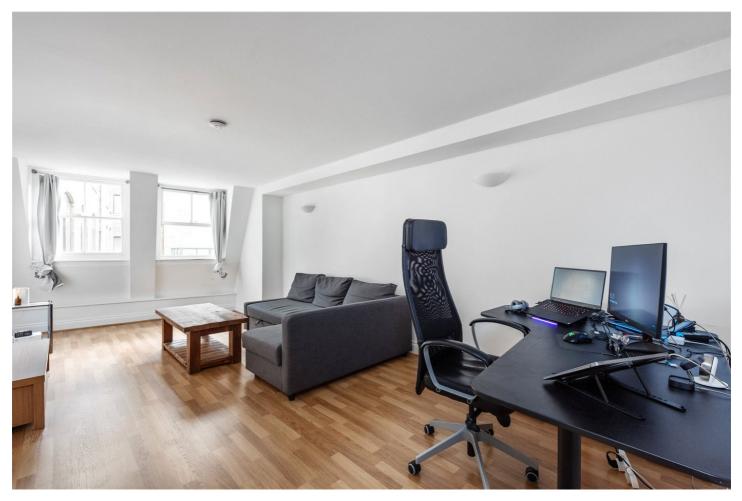

The modern kitchen is separate and offers integrated appliances. The South-West facing living room is light, airy and offers enough space for working from home conditions. The large double bedroom is of generous size and offers a fitted wardrobe as well as a modern mirrored closet. The three-piece family bathroom comes with a bathtub. Given the positioning of the apartment, it is one of the quietest in the development.