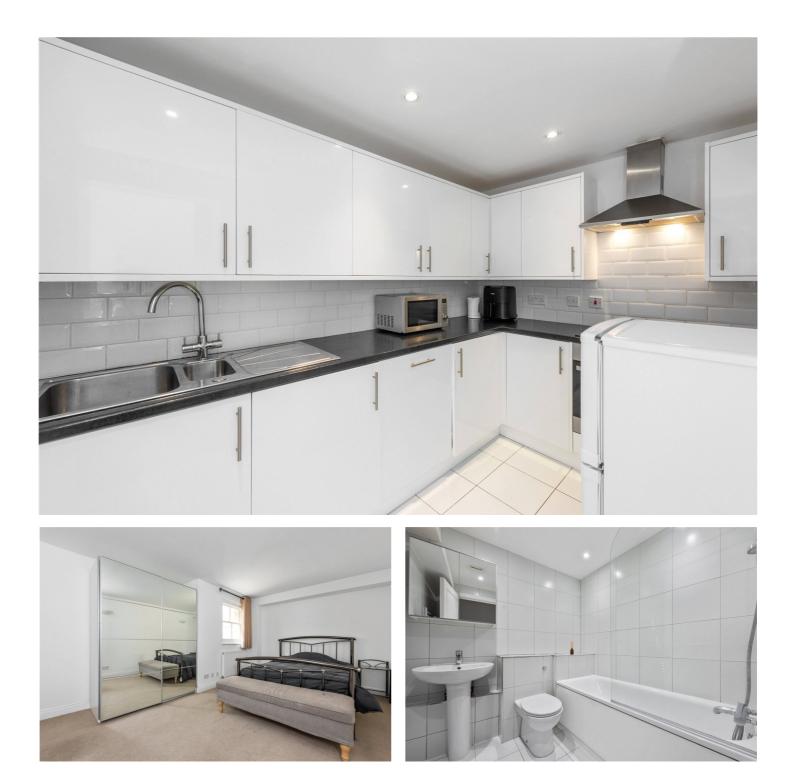

The modern kitchen is separate and offers integrated appliances. The South-West facing living room is light, airy and offers enough space for working from home conditions. The large double bedroom is of generous size and offers a fitted wardrobe as well as a modern mirrored closet. The three-piece family bathroom comes with a bathtub. Given the positioning of the apartment, it is one of the quietest in the development.