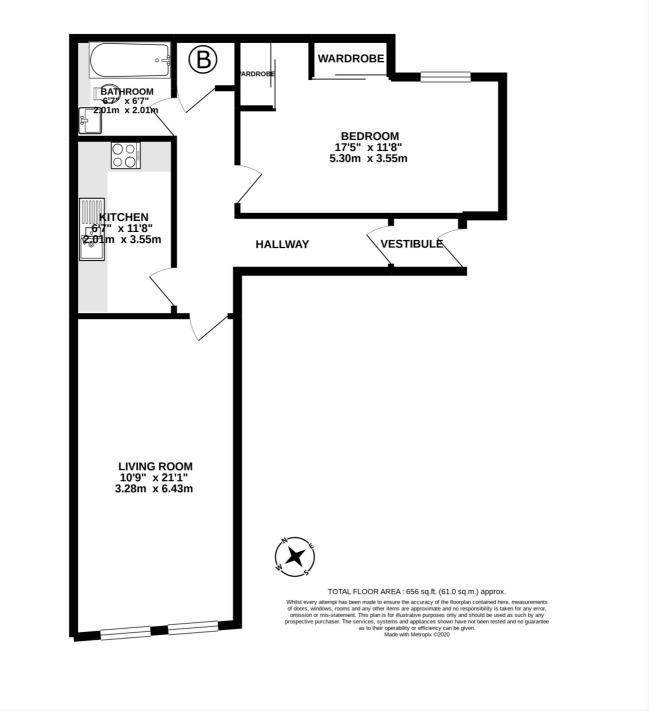

#### **DESCRIPTION:**

Located on the second floor of a converted building, this is a neatly presented large one bedroom apartment situated right in the heart of Spitalfields. The property spans around 656 sq. ft. and is positioned to provide a peaceful living space.

The modern kitchen is separate and offers integrated appliances. The South-West facing living room is light, airy and offers enough space for working from home conditions. The large double bedroom is of generous size and offers a fitted wardrobe as well as a modern mirrored closet. The three-piece family bathroom comes with a bathtub. Given the positioning of the apartment, it is one of the quietest in the development.

#### SECOND FLOOR 656 sq.ft. (61.0 sq.m.) approx.

This floorplan is for illustration purposes only and is not to scale. The position and size of doors, windows, appliances and other features are approximate.