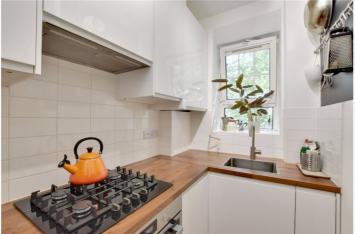

In excellent decorative order, the accommodation briefly comprises a bright 13ft reception room with hard wood flooring. Both bedrooms are double in size and the kitchen and bathroom are particularly well presented. The bathroom also comes with underfloor heating. Benefits include double glazing, gas central heating and there is hard wood flooring throughout.