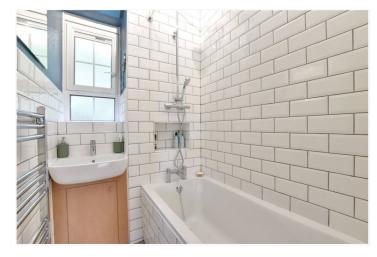

In excellent decorative order, the accommodation briefly comprises a bright 13ft reception room with hard wood flooring. Both bedrooms are double in size and the kitchen and bathroom are particularly well presented. The bathroom also comes with underfloor heating. Benefits include double glazing, gas central heating and there is hard wood flooring throughout.