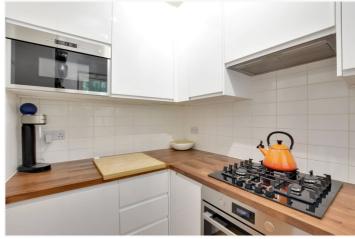

In excellent decorative order, the accommodation briefly comprises a bright 13ft reception room with hard wood flooring. Both bedrooms are double in size and the kitchen and bathroom are particularly well presented. The bathroom also comes with underfloor heating. Benefits include double glazing, gas central heating and there is hard wood flooring throughout.