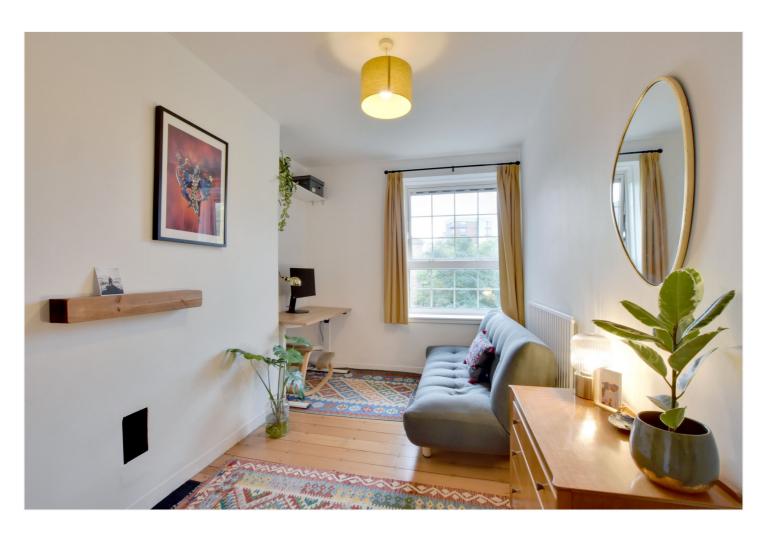

In excellent decorative order, the accommodation briefly comprises a bright 13ft reception room with hard wood flooring. Both bedrooms are double in size and the kitchen and bathroom are particularly well presented. The bathroom also comes with underfloor heating. Benefits include double glazing, gas central heating and there is hard wood flooring throughout.