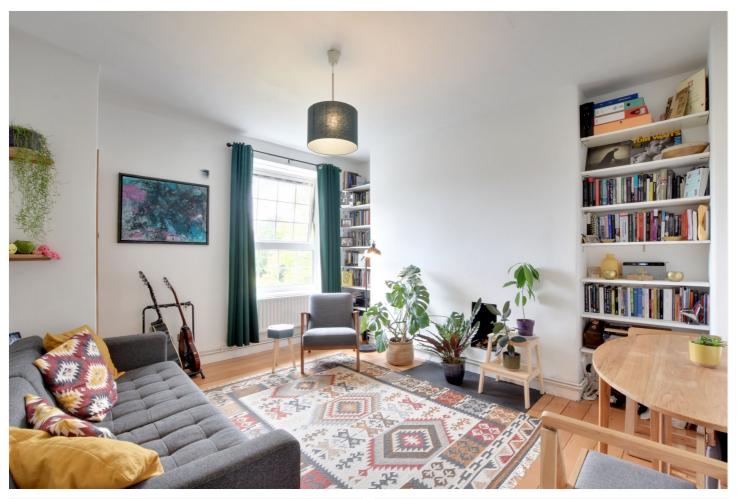

## **DESCRIPTION:**

A beautifully presented two bedroom flat that is found on the 4th floor of this ex-local authority block that is perfectly located in West Greenwich, just moments from local shops, and measuring circa 527 sq ft!

In excellent decorative order, the accommodation briefly comprises a bright 13ft reception room with hard wood flooring. Both bedrooms are double in size and the kitchen and bathroom are particularly well presented. The bathroom also comes with underfloor heating. Benefits include double glazing, gas central heating and there is hard wood flooring throughout.

## **AT A GLANCE**

- superb two bedroom flat
- excellent condition
- 4th floor
- ex-local authority
- modern kitchen and bathroom
- double bedrooms
- West Greenwich location
- moments from town centre
- close to rail and DLR
- close to Royal Park