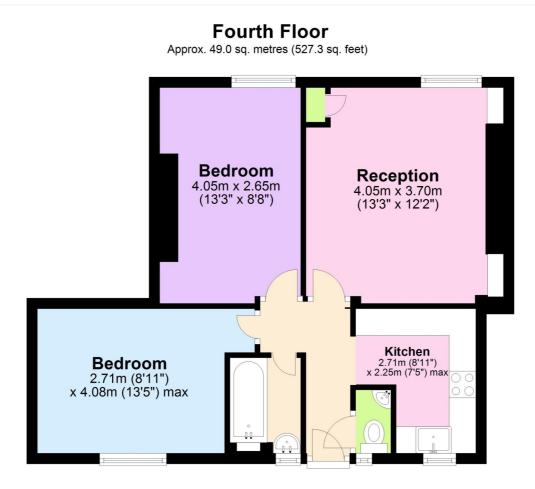

Total area: approx. 49.0 sq. metres (527.3 sq. feet)

This floorplan is for illustration purposes only and is not to scale. The position and size of doors, windows, appliances and other features are approximate.

In excellent decorative order, the accommodation briefly comprises a bright 13ft reception room with hard wood flooring. Both bedrooms are double in size and the kitchen and bathroom are particularly well presented. The bathroom also comes with underfloor heating. Benefits include double glazing, gas central heating and there is hard wood flooring throughout.