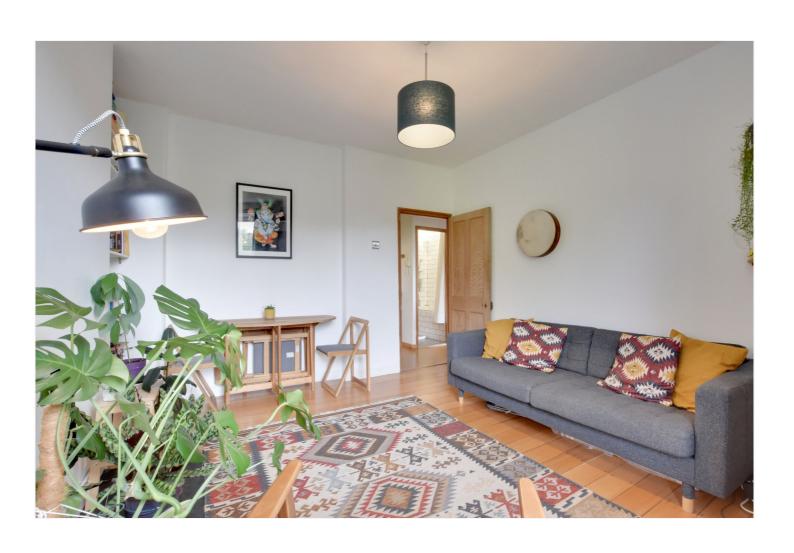

In excellent decorative order, the accommodation briefly comprises a bright 13ft reception room with hard wood flooring. Both bedrooms are double in size and the kitchen and bathroom are particularly well presented. The bathroom also comes with underfloor heating. Benefits include double glazing, gas central heating and there is hard wood flooring throughout.