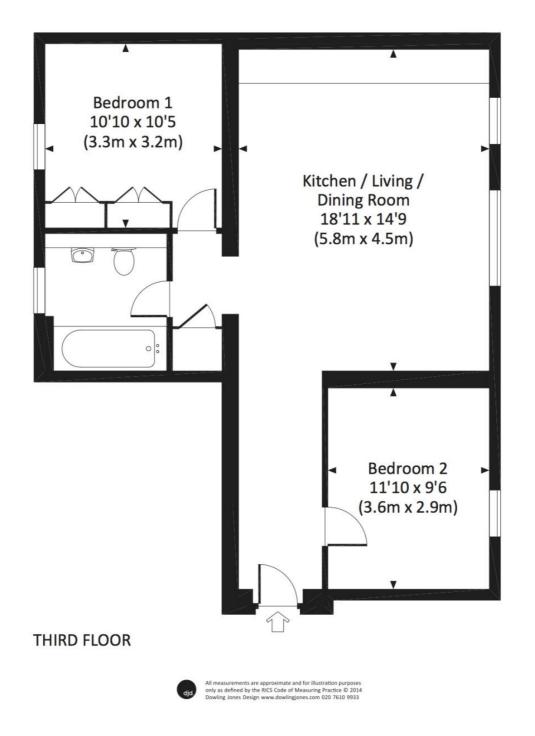

## Ashlar Court, Ravenscourt Gardens, Hammersmith, W6 £675,000 Leasehold

A superb two bedroom, third floor apartment (with lift) in the Grade II listed Ashlar Court development.

Reception Room | Open-plan Kitchen | 2 Bedrooms | Bathroom | Communal Gardens | 696 Sq Ft / 64.7 Sq M | Council Tax Band F | EPC Rating Band B

## DESCRIPTION

Ashlar Court is a gated development, with porter and concierge service. The apartment is offered in good order throughout, the property offers accommodation comprising entrance hall, open-plan reception room/kitchen, two double bedrooms and bathroom.

LOCAL AUTHORITY Hammersmith & Fulham

**TENURE** Leasehold.

-

PRICE: £675,000 Leasehold

202 202

The displayed square footage is taken from the floor plans with measurements created using the Royal Institute of Chartered Surveyors' Code of Practice for Measuring. These measurements are approximate and included for illustrative purposes only. Winkworth does not make any representation as to the accuracy of these measurements and you should seek to verify them for yourself. Winkworth accept no liability for any loss you may suffer if you rely on these measurements.