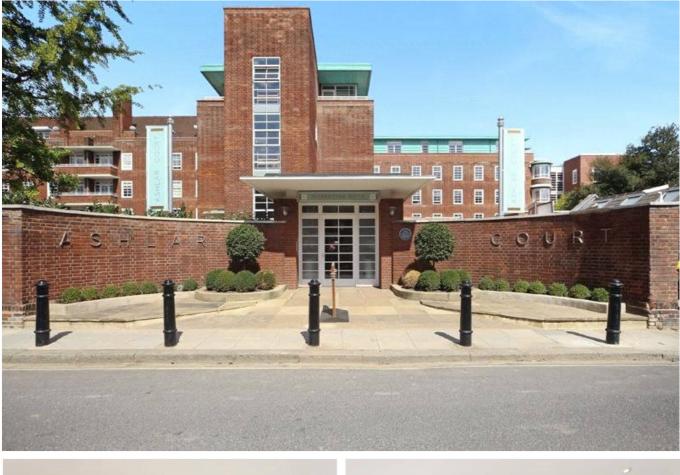

## Ashlar Court, Ravenscourt Gardens, Hammersmith, W6 £675,000 Leasehold

A superb two bedroom, third floor apartment (with lift) in the Grade II listed Ashlar Court development.

Reception Room | Open-plan Kitchen | 2 Bedrooms | Bathroom | Communal Gardens | 696 Sq Ft / 64.7 Sq M | Council Tax Band F | EPC Rating Band B

## LOCATION

Ashlar Court is a Grade II listed former Royal Masonic Hospital Nurses' Home, designed and built in the 1930s, located in Ravenscourt Gardens. The location is ideal for access to Ravenscourt Park, with the numerous amenities of both Chiswick High Road and King Street being within easy reach. The closest Underground station to the property is located at Stamford Brook (District line), with Hammersmith station also within easy reach (District, Piccadilly, Circle and Hammersmith & City lines).

## DESCRIPTION

Ashlar Court is a gated development, with porter and concierge service. The apartment is offered in good order throughout, the property offers accommodation comprising entrance hall, open-plan reception room/kitchen, two double bedrooms and bathroom.