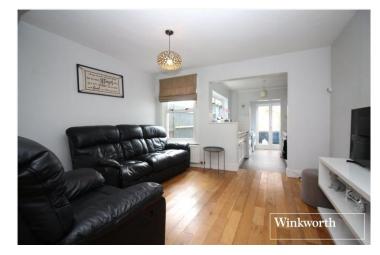

## **DESCRIPTION:**

This well presented period style property is arranged over three floors and located in the heart of the town centre is offered on a chain free basis. The property comprises a through lounge/diner leading to a bright and airy kitchen and utility room. On the first floor there are two double bedrooms and luxury family bathroom with bath and walk-in shower cubicle. Moving up to the second floor there is a further double bedroom with en-suite shower room.