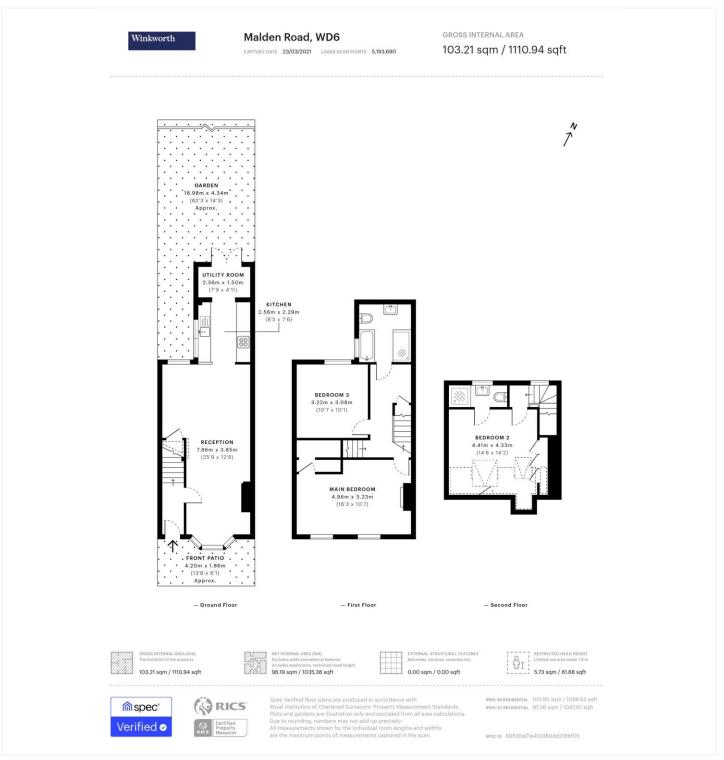

## **DESCRIPTION:**

This well presented period style property is arranged over three floors and located in the heart of the town centre is offered on a chain free basis. The property comprises a through lounge/diner leading to a bright and airy kitchen and utility room. On the first floor there are two double bedrooms and luxury family bathroom with bath and walk-in shower cubicle. Moving up to the second floor there is a further double bedroom with en-suite shower room.

Patio doors lead from the utility room to the low maintenance rear garden, with patio area. There is also the added benefit of side access to the rear garden.

## **AT A GLANCE**

- Three Double Bedrooms
- Two Bathrooms
- 1110 Square Feet
- Utility Room
- Sought After and Convenient Location

This floorplan is for illustration purposes only and is not to scale. The position and size of doors, windows, appliances and other features are approximate.