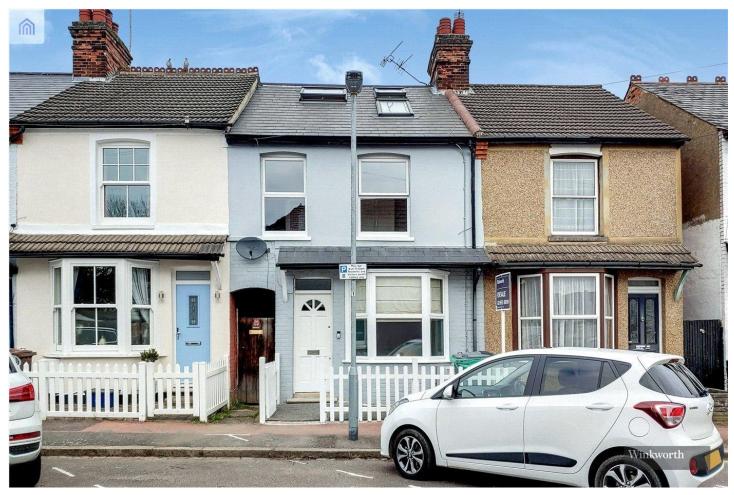

MALDEN ROAD, HERTFORDSHIRE, WD6 **£520,000** FREEHOLD

## A PERIOD THREE DOUBLE BEDROOM, TWO BATHROOM HOUSE

## **DESCRIPTION:**

This well presented period style property is arranged over three floors and located in the heart of the town centre is offered on a chain free basis. The property comprises a through lounge/diner leading to a bright and airy kitchen and utility room. On the first floor there are two double bedrooms and luxury family bathroom with bath and walk-in shower cubicle. Moving up to the second floor there is a further double bedroom with en-suite shower room.