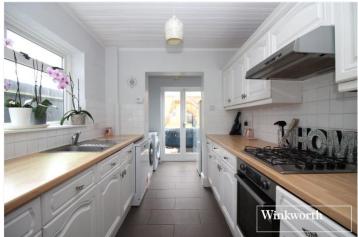

## **DESCRIPTION:**

This well presented period style property is arranged over three floors and located in the heart of the town centre is offered on a chain free basis. The property comprises a through lounge/diner leading to a bright and airy kitchen and utility room. On the first floor there are two double bedrooms and luxury family bathroom with bath and walk-in shower cubicle. Moving up to the second floor there is a further double bedroom with en-suite shower room.

Patio doors lead from the utility room to the low maintenance rear garden, with patio area. There is also the added benefit of side access to the rear garden.