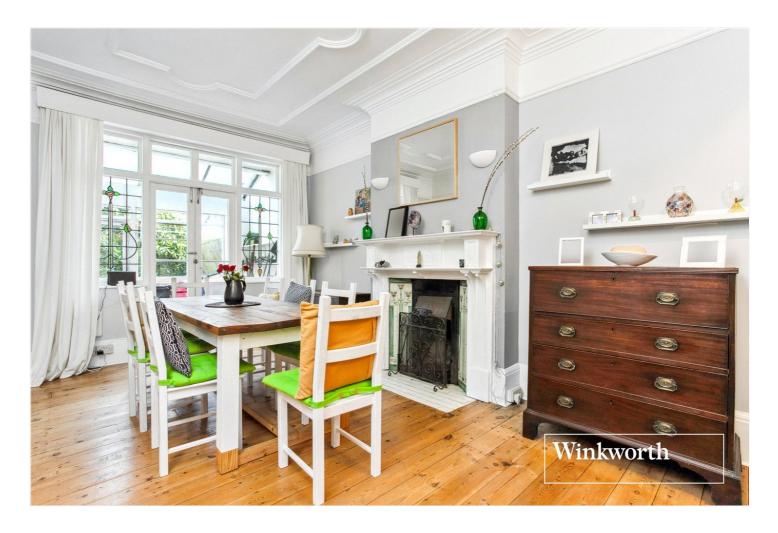

The property offers in excess of 2000 sq. ft of living space whilst still having a vast amount of potential for further expansion, STPP. This lovely family home has retained many of its original features throughout, and comprises of a spacious hallway entrance, front reception room, dining room to the rear leading to a conservatory area, eat in kitchen and an additional reception area, downstairs WC and a separate shower room.