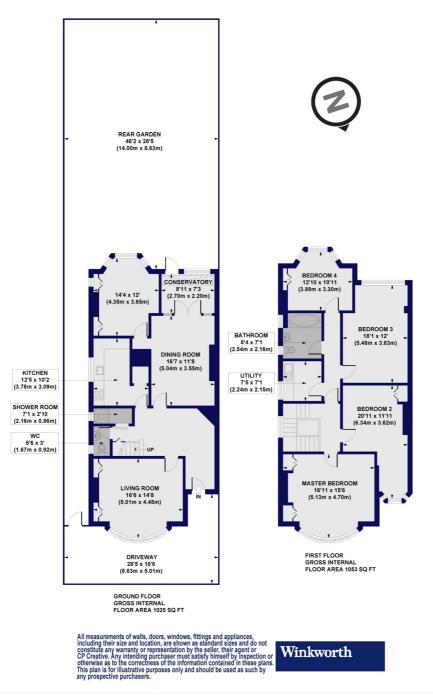

## Wickliffe Avenue, N3 Approx. Gross Internal Floor Area 2078 sq. ft / 193.06 sq. m

This floorplan is for illustration purposes only and is not to scale. The position and size of doors, windows, appliances and other features are approximate.