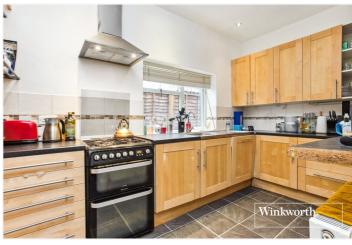

The property offers in excess of 2000 sq. ft of living space whilst still having a vast amount of potential for further expansion, STPP. This lovely family home has retained many of its original features throughout, and comprises of a spacious hallway entrance, front reception room, dining room to the rear leading to a conservatory area, eat in kitchen and an additional reception area, downstairs WC and a separate shower room.