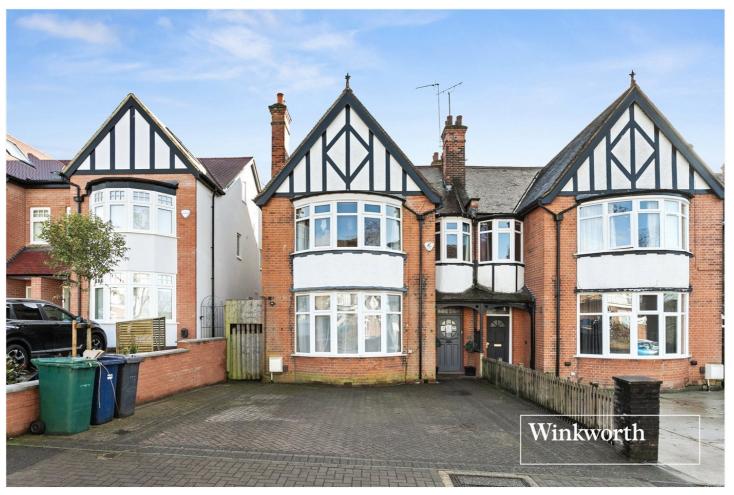

WICKLIFFE AVENUE, LONDON, N3 **£1,375,000** FREEHOLD

A SPACIOUS, AND WELL PRESENTED, PERIOD 19TH CENTURY FAMILY HOME, WITH A VAST AMOUNT OF POTENTIAL STPP.

Finchley | 020 8349 3388 | finchley@winkworth.co.uk

## **DESCRIPTION:**

On the market for the first time since it was built, we are pleased to offer this spacious, and well presented, family home, situated on a sought after turning off Hendon Lane, and moments away from Windsor Open Space.

The property offers in excess of 2000 sq. ft of living space whilst still having a vast amount of potential for further expansion, STPP. This lovely family home has retained many of its original features throughout, and comprises of a spacious hallway entrance, front reception room, dining room to the rear leading to a conservatory area, eat in kitchen and an additional reception area, downstairs WC and a separate shower room.