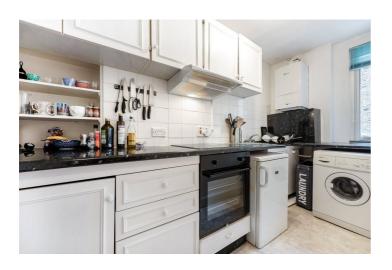

# ALDERNEY STREET, UK, SW1V

£2,050 PER MONTH FURNISHED

This charming property comprises an impressive reception room with feature fire place, fitted kitchen, a double bedroom with built-in storage space, bathroom and additional storage space in the hallway. The property benefits from high ceilings and retains the charm of a period property.