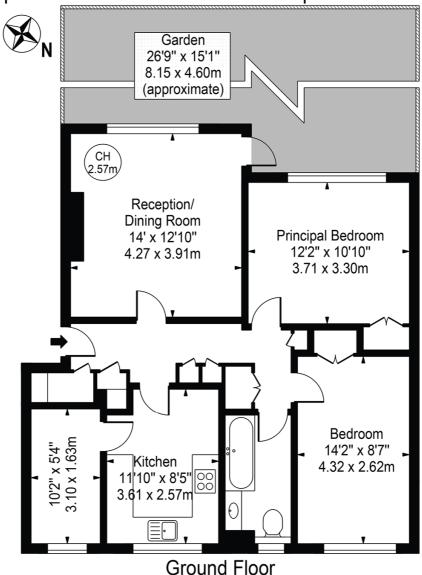

## Agnes House

Approx. Gross Internal Area 796 Sq Ft - 73.95 Sq M

For Illustration Purposes Only - Not To Scale

This floor plan should be used as a general outline for guidance only and does not constitute in whole or in part an offer or contract.

Any intending purchaser or lessee should satisfy themselves by inspection, searches, enquiries and full survey as to the correctness of each statement. 
Any areas, measurements or distances quoted are approximate and should not be used to value a property or be the basis of any sale or let.

Copyright Morriarti Photography & Design LTD

This floorplan is for illustration purposes only and is not to scale. The position and size of doors, windows, appliances and other features are approximate.