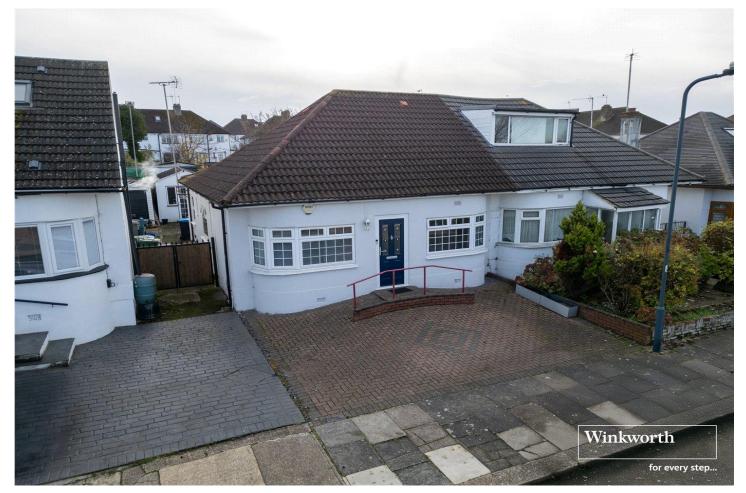

KINLOCH DRIVE, KINGSBURY, LONDON, NW9 **£625,000** FREEHOLD

## THREE BEDROOM SEMI DETACHED BUNGALOW

Kingsbury | 020 8204 0000 | kingsbury@winkworth.co.uk

**DESCRIPTION:** A fondly loved & maintained three-bedroom semi-detached bungalow, perfectly situated in the peaceful & highly sought-after Welsh Harp Village. The property features three bedrooms, a study, a spacious shower room, a homely reception room adjoining with a well-appointed cosy dining room, & a modern kitchen. Outside, there's a charming rear garden complete with a garage, & off-street parking to the front. Outdoor enthusiasts will appreciate nearby Silver Jubilee Park, Welsh Harp Reservoir, & Fryent Country Park. For commuters, Hendon Thameslink is just 0.8 miles away, Kingsbury Station (Jubilee Line) is 1.2 miles, & Hendon Central (Northern Line) is 1.4 miles. Excellent schools such as Fryent Primary, Oliver Goldsmith, and Kingsbury High are within easy reach, along with a variety of places of worship, including Shree Swaminarayan Mandir Temple. An internal viewing is highly recommended.