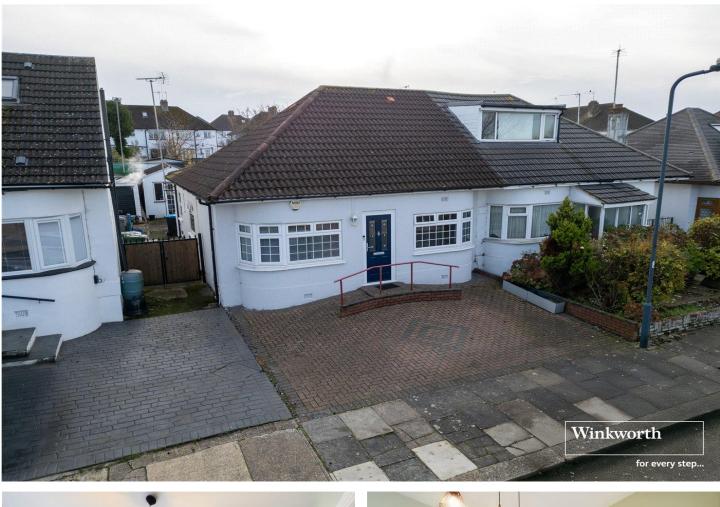

KINLOCH DRIVE, KINGSBURY, LONDON, NW9 **£600,000 FREEHOLD** 

## THREE BEDROOM SEMI DETACHED BUNGALOW

Kingsbury | 020 8204 0000 | kingsbury@winkworth.co.uk

## Winkworth

for every step...

winkworth.co.uk

**DESCRIPTION:** A fondly loved & maintained three-bedroom semi-detached bungalow, perfectly situated in the peaceful & highly sought-after Welsh Harp Village. The property features three bedrooms, a study, a spacious shower room, a homely reception room adjoining with a well-appointed cosy dining room, & a modern kitchen. Outside, there's a charming rear garden complete with a garage, & off-street parking to the front. Outdoor enthusiasts will appreciate nearby Silver Jubilee Park, Welsh Harp Reservoir, & Fryent Country Park. For commuters, Hendon Thameslink is just 0.8 miles away, Kingsbury Station (Jubilee Line) is 1.2 miles, & Hendon Central (Northern Line) is 1.4 miles. Excellent schools such as Fryent Primary, Oliver Goldsmith, and Kingsbury High are within easy reach, along with a variety of places of worship, including Shree Swaminarayan Mandir Temple. An internal viewing is highly recommended.