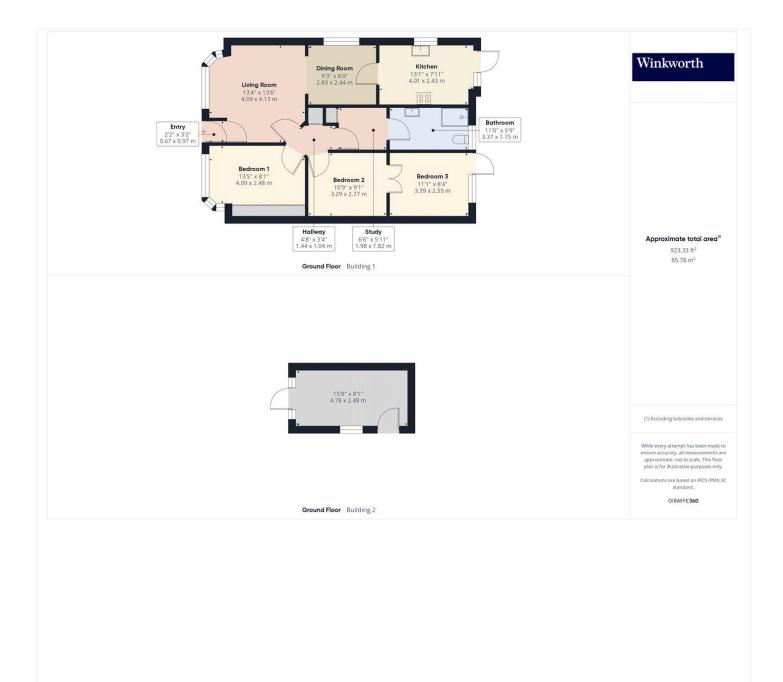

## Winkworth

for every step...

winkworth.co.uk

**DESCRIPTION:** A fondly loved & maintained three-bedroom semi-detached bungalow, perfectly situated in the peaceful & highly sought-after Welsh Harp Village. The property features three bedrooms, a study, a spacious shower room, a homely reception room adjoining with a well-appointed cosy dining room, & a modern kitchen. Outside, there's a charming rear garden complete with a garage, & off-street parking to the front. Outdoor enthusiasts will appreciate nearby Silver Jubilee Park, Welsh Harp Reservoir, & Fryent Country Park. For commuters, Hendon Thameslink is just 0.8 miles away, Kingsbury Station (Jubilee Line) is 1.2 miles, & Hendon Central (Northern Line) is 1.4 miles. Excellent schools such as Fryent Primary, Oliver Goldsmith, and Kingsbury High are within easy reach, along with a variety of places of worship, including Shree Swaminarayan Mandir Temple. An internal viewing is highly recommended.

## Winkworth

for every step...

This floorplan is for illustration purposes only and is not to scale. The position and size of doors, windows, appliances and other features are approximate.

Tenure: Freehold