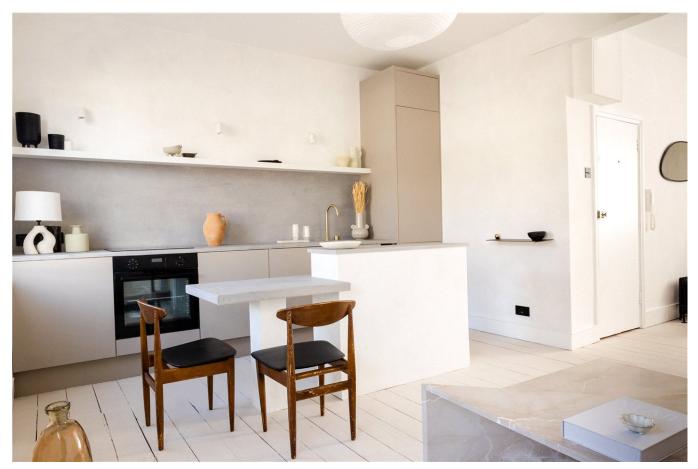

## **DESCRIPTION:**

Winkworth are delighted to offer this first floor interior designed apartment which benefitted from a full refurbishment in recent years. The apartment comprises of a spacious open-plan kitchen reception room with centre island, premium fittings, and built in appliances. There is also possibility to split this space to create a second bedroom fairly easily. To the rear, there is a fabulous bedroom with en-suite shower wet room with rain shower and a hidden w/c behind a sliding door. The property was designed with people and planet in mind, with key sustainable features including - Graphenstone CO2 absorbing paint (ecological air-purifying paint), specialist mineral surface across kitchen and bathroom, reclaimed wood, FSC certified birch

plywood custom kitchen joinery, linen roller blinds and curtains,
UFH in the bathroom and cloakroom, energy saving light fixtures,
calming colour scheme and design concept
Viewing comes highly recommended.