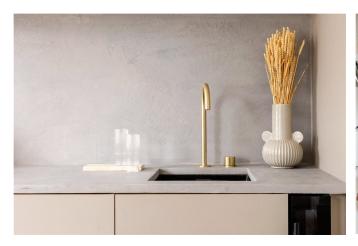

## **DESCRIPTION:**

Winkworth are delighted to offer this first floor interior designed apartment which benefitted from a full refurbishment in recent years. The apartment comprises of a spacious open-plan kitchen reception room with centre island, premium fittings, and built in appliances. There is also possibility to split this space to create a second bedroom fairly easily. To the rear, there is a fabulous bedroom with en-suite shower wet room with rain shower and a hidden w/c behind a sliding door. The property was designed with people and planet in mind, with key sustainable features including - Graphenstone CO2 absorbing paint (ecological air-purifying paint), specialist mineral surface across kitchen and bathroom, reclaimed wood, FSC certified birch

plywood custom kitchen joinery, linen roller blinds and curtains,
UFH in the bathroom and cloakroom, energy saving light fixtures,
calming colour scheme and design concept
Viewing comes highly recommended.