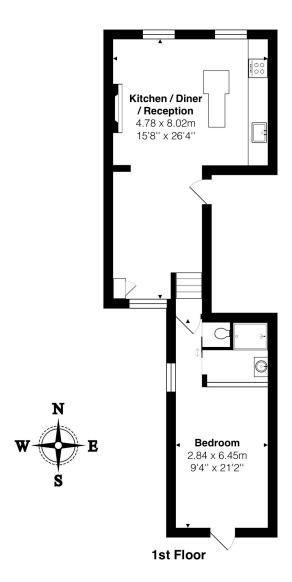

Winkworth

winkworth.co.uk

See things differently

Total Area: 48.6 m<sup>2</sup> ... 523 ft<sup>2</sup> All measurements are approximate and for display purposes only

This floorplan is for illustration purposes only and is not to scale. The position and size of doors, windows, appliances and other features are approximate.