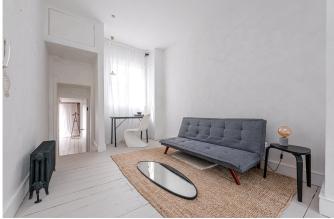

## **DESCRIPTION:**

Winkworth are delighted to offer this first floor interior designed apartment which benefitted from a full refurbishment in recent years. The apartment comprises of a spacious open-plan kitchen reception room with centre island, premium fittings, and built in appliances. There is also possibility to split this space to create a second bedroom fairly easily. To the rear, there is a fabulous bedroom with en-suite shower wet room with rain shower and a hidden w/c behind a sliding door. The property was designed with people and planet in mind, with key sustainable features including - Graphenstone CO2 absorbing paint (ecological air-purifying paint), specialist mineral surface across kitchen and bathroom, reclaimed wood, FSC certified birch

plywood custom kitchen joinery, linen roller blinds and curtains,
UFH in the bathroom and cloakroom, energy saving light fixtures,
calming colour scheme and design concept
Viewing comes highly recommended.