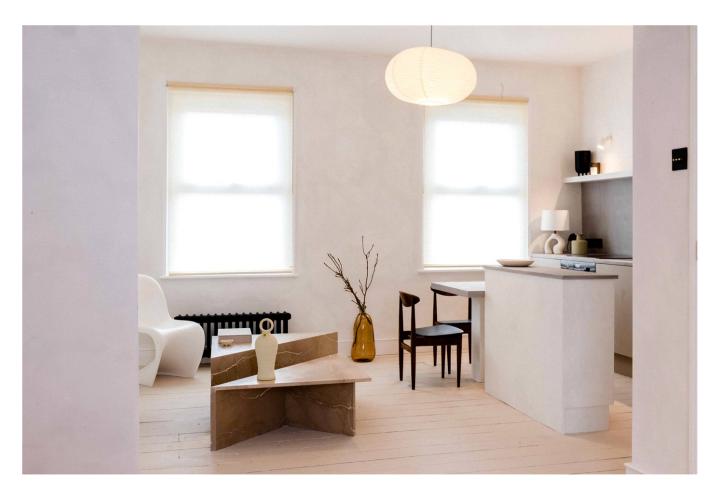

## **DESCRIPTION:**

Winkworth are delighted to offer this first floor interior designed apartment which benefitted from a full refurbishment in recent years. The apartment comprises of a spacious open-plan kitchen reception room with centre island, premium fittings, and built in appliances. There is also possibility to split this space to create a second bedroom fairly easily. To the rear, there is a fabulous bedroom with en-suite shower wet room with rain shower and a hidden w/c behind a sliding door. The property was designed with people and planet in mind, with key sustainable features including - Graphenstone CO2 absorbing paint (ecological air-purifying paint), specialist mineral surface across kitchen and bathroom, reclaimed wood, FSC certified birch