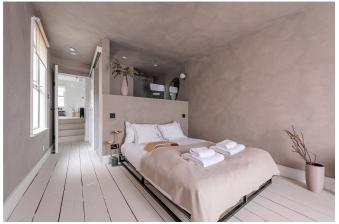

## **DESCRIPTION:**

Winkworth are delighted to offer this first floor interior designed apartment which benefitted from a full refurbishment in recent years. The apartment comprises of a spacious open-plan kitchen reception room with centre island, premium fittings, and built in appliances. There is also possibility to split this space to create a second bedroom fairly easily. To the rear, there is a fabulous bedroom with en-suite shower wet room with rain shower and a hidden w/c behind a sliding door. The property was designed with people and planet in mind, with key sustainable features including - Graphenstone CO2 absorbing paint (ecological air-purifying paint), specialist mineral surface across kitchen and bathroom, reclaimed wood, FSC certified birch