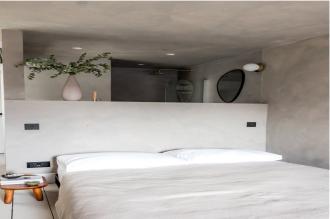

## **DESCRIPTION:**

Winkworth are delighted to offer this first floor interior designed apartment which benefitted from a full refurbishment in recent years. The apartment comprises of a spacious open-plan kitchen reception room with centre island, premium fittings, and built in appliances. There is also possibility to split this space to create a second bedroom fairly easily. To the rear, there is a fabulous bedroom with en-suite shower wet room with rain shower and a hidden w/c behind a sliding door. The property was designed with people and planet in mind, with key sustainable features including - Graphenstone CO2 absorbing paint (ecological air-purifying paint), specialist mineral surface across kitchen and bathroom, reclaimed wood, FSC certified birch

plywood custom kitchen joinery, linen roller blinds and curtains,
UFH in the bathroom and cloakroom, energy saving light fixtures,
calming colour scheme and design concept
Viewing comes highly recommended.