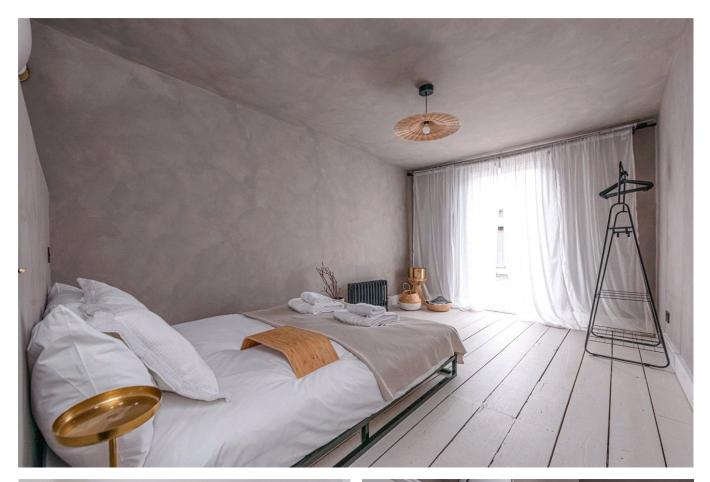

## **DESCRIPTION:**

Winkworth are delighted to offer this first floor interior designed apartment which benefitted from a full refurbishment in recent years. The apartment comprises of a spacious open-plan kitchen reception room with centre island, premium fittings, and built in appliances. There is also possibility to split this space to create a second bedroom fairly easily. To the rear, there is a fabulous bedroom with en-suite shower wet room with rain shower and a hidden w/c behind a sliding door. The property was designed with people and planet in mind, with key sustainable features including - Graphenstone CO2 absorbing paint (ecological air-purifying paint), specialist mineral surface across kitchen and bathroom, reclaimed wood, FSC certified birch

plywood custom kitchen joinery, linen roller blinds and curtains,
UFH in the bathroom and cloakroom, energy saving light fixtures,
calming colour scheme and design concept
Viewing comes highly recommended.