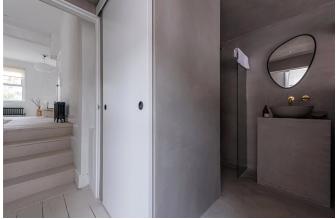

## **DESCRIPTION:**

Winkworth are delighted to offer this first floor interior designed apartment which benefitted from a full refurbishment in recent years. The apartment comprises of a spacious open-plan kitchen reception room with centre island, premium fittings, and built in appliances. There is also possibility to split this space to create a second bedroom fairly easily. To the rear, there is a fabulous bedroom with en-suite shower wet room with rain shower and a hidden w/c behind a sliding door. The property was designed with people and planet in mind, with key sustainable features including - Graphenstone CO2 absorbing paint (ecological air-purifying paint), specialist mineral surface across kitchen and bathroom, reclaimed wood, FSC certified birch

plywood custom kitchen joinery, linen roller blinds and curtains,
UFH in the bathroom and cloakroom, energy saving light fixtures,
calming colour scheme and design concept
Viewing comes highly recommended.